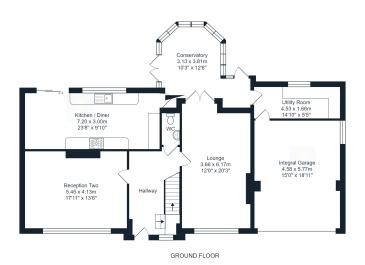

## FLOORPLAN & EPC

#### Off Whiteacre Lane, Barrow

Total Area; 220.6 m² ... 2375 ft²  $\label{eq:continuous} \mbox{All measurements are approximate and for display purposes only.}$ 

FIRST FLOOR

| <b>Energy Efficiency Rating</b>             |   |                          |           |
|---------------------------------------------|---|--------------------------|-----------|
|                                             |   | Current                  | Potential |
| Very energy efficient - lower running costs |   |                          |           |
| (92+) 🛕                                     |   |                          |           |
| (81-91) <b>B</b>                            |   |                          |           |
| (69-80)                                     |   |                          | 77        |
| (55-68)                                     |   | 60                       |           |
| (39-54)                                     |   |                          |           |
| (21-38)                                     |   |                          |           |
| (1-20)                                      | G |                          |           |
| Not energy efficient - higher running costs |   |                          |           |
| England, Scotland & Wales                   |   | U Directive<br>002/91/EC | 0         |