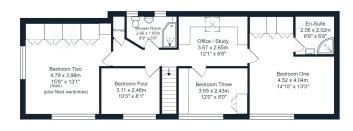

## FLOORPLAN & EPC

#### Off Whiteacre Lane, Barrow

Total Area; 220.6 m² ... 2375 ft²  $\label{eq:continuous} \mbox{All measurements are approximate and for display purposes only.}$ 

FIRST FLOOR

| <b>Energy Efficiency Rating</b>             |   |                          |           |
|---------------------------------------------|---|--------------------------|-----------|
|                                             |   | Current                  | Potential |
| Very energy efficient - lower running costs |   |                          |           |
| (92+) 🛕                                     |   |                          |           |
| (81-91) <b>B</b>                            |   |                          |           |
| (69-80)                                     |   |                          | 77        |
| (55-68)                                     |   | 60                       |           |
| (39-54)                                     |   |                          |           |
| (21-38)                                     |   |                          |           |
| (1-20)                                      | G |                          |           |
| Not energy efficient - higher running costs |   |                          |           |
| England, Scotland & Wales                   |   | U Directive<br>002/91/EC | 0         |