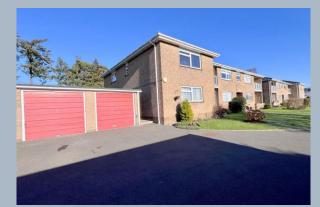

Bramley Court, 28 Bramley Road Ferndown, Dorset, BH22 9JJ

WHERE SERVICE COUNTS

## LEASEHOLD (Share of Freehold) PRICE £195,000

A unique maisonette style apartment situated on the first floor having been extensively modernised and redecorated throughout to a very high standard.

The block is situated at the head of a quiet cul-de-sac adjacent to Wimborne Road providing access to regular bus routes and shops, whilst Ferndown town centre is only 500 yards away.

- Private ground floor entrance to the side of the building
- Ground floor entrance lobby with stairs to first floor and storage space beneath the stairs on a tiled floor. Electric meter
- First floor landing with door to the hallway and double glazed window
- Hallway with double doors to airing cupboard and hatch to loft
- **Refitted kitchen** in a stylish, contemporary high gloss base and wall mounted units, worktops, tiled flooring, integrated oven & inset halogen hob with extractor hood over, resin sink unit with mixer taps and double glazed window above to the side aspect, space, power and plumbing for washing machine, integrated fridge
- **Bedroom** with double glazed window to the rear aspect, double doors to wardrobe, door to en-suite, electric slimline heater
- The contemporary **en-suite bathroom** is fitted in a panelled bath with mixer taps and shower attachment, glazed shower screen and tiled splashbacks, close coupled WC, wash hand basin with vanity storage beneath, heated towel rail, opaque double glazed window
- Lounge/dining room has double glazed window to the front aspect providing wonderful roof top views across Ferndown, two modern slimline electric heaters
- Outside a communal driveway leads to the privately owned single garage with additional parking bay
- The communal grounds are well maintained with a pathway to the flats front door
- Further benefits include; new carpets, brand new slimline electric heaters, solid oak doors, modern blinds on all windows, wall lights and double glazing