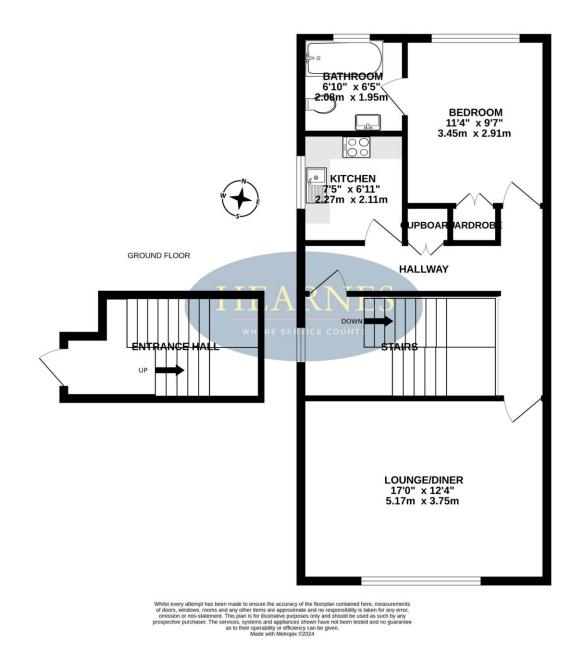

- Private ground floor entrance to the side of the building
- Ground floor entrance lobby with stairs to first floor and storage space beneath the stairs on a tiled floor. Electric meter
- First floor landing with door to the hallway and double glazed window
- Hallway with double doors to airing cupboard and hatch to loft
- **Refitted kitchen** in a stylish, contemporary high gloss base and wall mounted units, worktops, tiled flooring, integrated oven & inset halogen hob with extractor hood over, resin sink unit with mixer taps and double glazed window above to the side aspect, space, power and plumbing for washing machine, integrated fridge
- **Bedroom** with double glazed window to the rear aspect, double doors to wardrobe, door to en-suite, electric slimline heater
- The contemporary **en-suite bathroom** is fitted in a panelled bath with mixer taps and shower attachment, glazed shower screen and tiled splashbacks, close coupled WC, wash hand basin with vanity storage beneath, heated towel rail, opaque double glazed window
- Lounge/dining room has double glazed window to the front aspect providing wonderful roof top views across Ferndown, two modern slimline electric heaters
- Outside a communal driveway leads to the privately owned single garage with additional parking bay
- The communal grounds are well maintained with a pathway to the flats front door
- Further benefits include; new carpets, brand new slimline electric heaters, solid oak doors, modern blinds on all windows, wall lights and double glazing