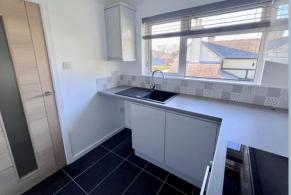

- Private ground floor entrance to the side of the building
- Ground floor entrance lobby with stairs to first floor and storage space beneath the stairs on a tiled floor. Electric meter
- First floor landing with door to the hallway and double glazed window
- Hallway with double doors to airing cupboard and hatch to loft
- **Refitted kitchen** in a stylish, contemporary high gloss base and wall mounted units, worktops, tiled flooring, integrated oven & inset halogen hob with extractor hood over, resin sink unit with mixer taps and double glazed window above to the side aspect, space, power and plumbing for washing machine, integrated fridge
- **Bedroom** with double glazed window to the rear aspect, double doors to wardrobe, door to en-suite, electric slimline heater
- The contemporary **en-suite bathroom** is fitted in a panelled bath with mixer taps and shower attachment, glazed shower screen and tiled splashbacks, close coupled WC, wash hand basin with vanity storage beneath, heated towel rail, opaque double glazed window
- Lounge/dining room has double glazed window to the front aspect providing wonderful roof top views across Ferndown, two modern slimline electric heaters
- Outside a communal driveway leads to the privately owned single garage with additional parking bay
- The communal grounds are well maintained with a pathway to the flats front door
- Further benefits include; new carpets, brand new slimline electric heaters, solid oak doors, modern blinds on all windows, wall lights and double glazing