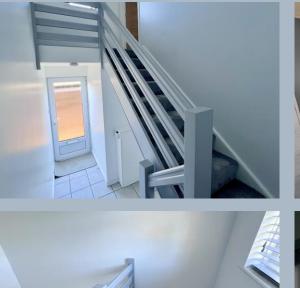

- Private ground floor entrance to the side of the building
- Ground floor entrance lobby with stairs to first floor and storage space beneath the stairs on a tiled floor. Electric meter
- First floor landing with door to the hallway and double glazed window
- Hallway with double doors to airing cupboard and hatch to loft
- **Refitted kitchen** in a stylish, contemporary high gloss base and wall mounted units, worktops, tiled flooring, integrated oven & inset halogen hob with extractor hood over, resin sink unit with mixer taps and double glazed window above to the side aspect, space, power and plumbing for washing machine, integrated fridge
- **Bedroom** with double glazed window to the rear aspect, double doors to wardrobe, door to en-suite, electric slimline heater
- The contemporary **en-suite bathroom** is fitted in a panelled bath with mixer taps and shower attachment, glazed shower screen and tiled splashbacks, close coupled WC, wash hand basin with vanity storage beneath, heated towel rail, opaque double glazed window
- Lounge/dining room has double glazed window to the front aspect providing wonderful roof top views across Ferndown, two modern slimline electric heaters
- Outside a communal driveway leads to the privately owned single garage with additional parking bay
- The communal grounds are well maintained with a pathway to the flats front door
- Further benefits include; new carpets, brand new slimline electric heaters, solid oak doors, modern blinds on all windows, wall lights and double glazing