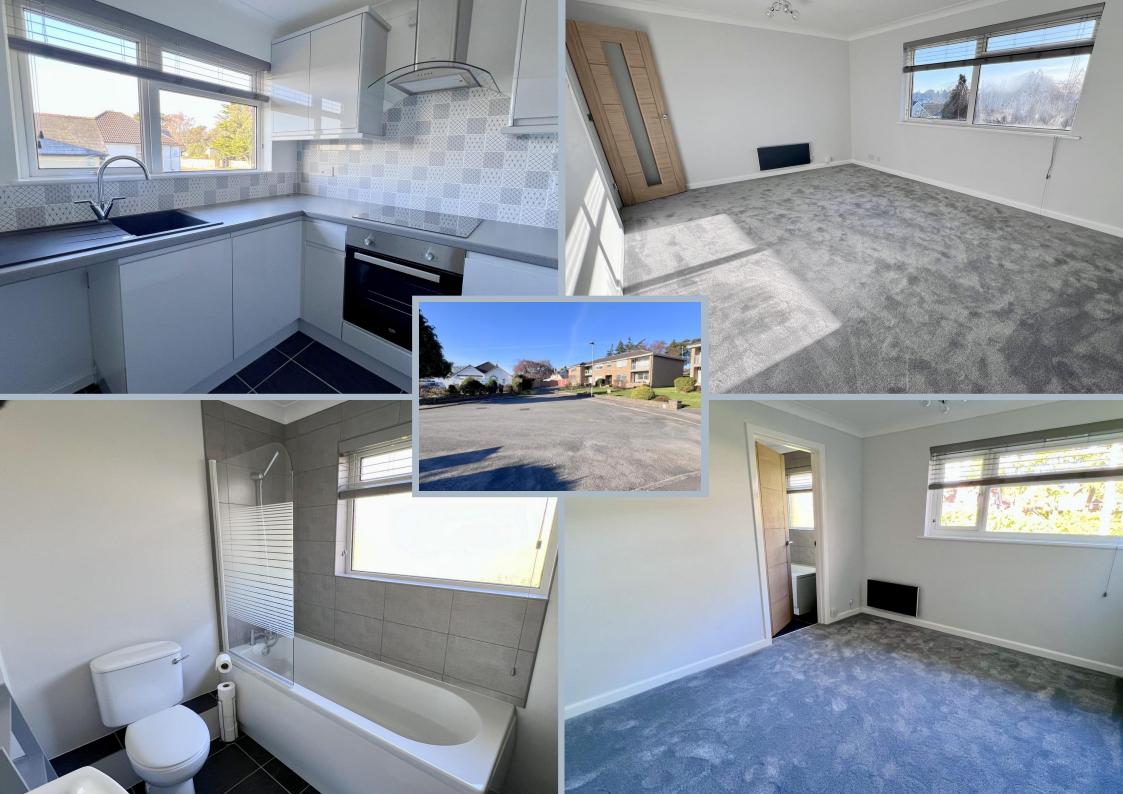

- Private ground floor entrance to the side of the building
- Ground floor entrance lobby with stairs to first floor and storage space beneath the stairs on a tiled floor. Electric meter
- First floor landing with door to the hallway and double glazed window
- Hallway with double doors to airing cupboard and hatch to loft
- **Refitted kitchen** in a stylish, contemporary high gloss base and wall mounted units, worktops, tiled flooring, integrated oven & inset halogen hob with extractor hood over, resin sink unit with mixer taps and double glazed window above to the side aspect, space, power and plumbing for washing machine, integrated fridge
- **Bedroom** with double glazed window to the rear aspect, double doors to wardrobe, door to en-suite, electric slimline heater
- The contemporary **en-suite bathroom** is fitted in a panelled bath with mixer taps and shower attachment, glazed shower screen and tiled splashbacks, close coupled WC, wash hand basin with vanity storage beneath, heated towel rail, opaque double glazed window
- Lounge/dining room has double glazed window to the front aspect providing wonderful roof top views across Ferndown, two modern slimline electric heaters
- Outside a communal driveway leads to the privately owned single garage with additional parking bay
- The communal grounds are well maintained with a pathway to the flats front door
- Further benefits include; new carpets, brand new slimline electric heaters, solid oak doors, modern blinds on all windows, wall lights and double glazing