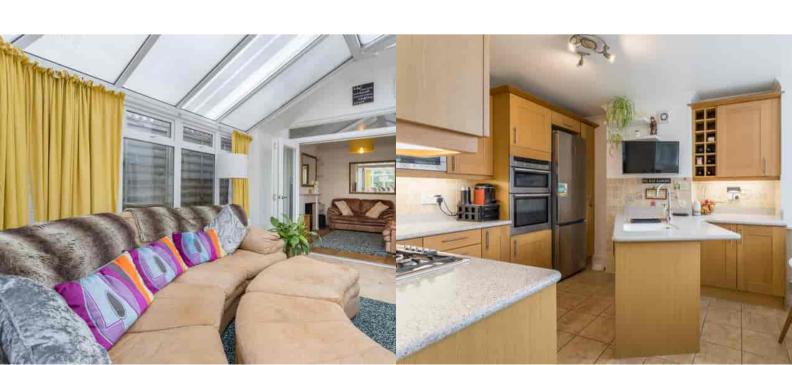

#### Kitchen

Front aspect double glazed window, range of eye and base units, roll top surfaces, breakfast bar, tiled walls and floor, space for and fitted appliances.

## Living Room

Wood burning stove, wood flooring, radiator, open to:

# Conservatory

Double glazed windows and doors, tiled flooring, space to dine, further lounge area.