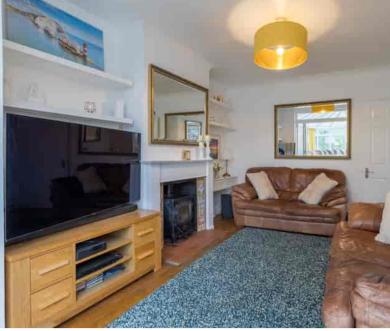

**SOLD STC** 



# 76 Grange Road, Guildford, Surrey. GU2 9QD

- 11 Solar Panels
- Detached
- Three Bedrooms
- Fantastic Conservatory
- Fitted Kitchen

- Living Room
- Wood Burning Stove
- Gas Central Heating
- Double Glazed
- Enclosed Rear Garden





### PROPERTY DESCRIPTION

This well presented and conveniently located detached home comes to the market having undergone many improvements by the current owners. The ground floor offers a lovely fitted kitchen. living room complete with wood burning stove, fantastic conservatory, cloakroom and utility room whilst the first floor boasts three bedrooms and four piece bathroom suite. Further benefits include new roof in 2022, gas central heating, double glazing, solar panels in 2022 ,parking , side covered storage and a delightful rear garden. Local amenities are nearby, as are bus routes but to fully appreciate the accommodation viewings are highly recommended



# **ROOM DESCRIPTIONS**

## **Ground Floor**

### **Entrance Hall**

Stairs to first floor landing, doors to:

#### Kitchen

Fr