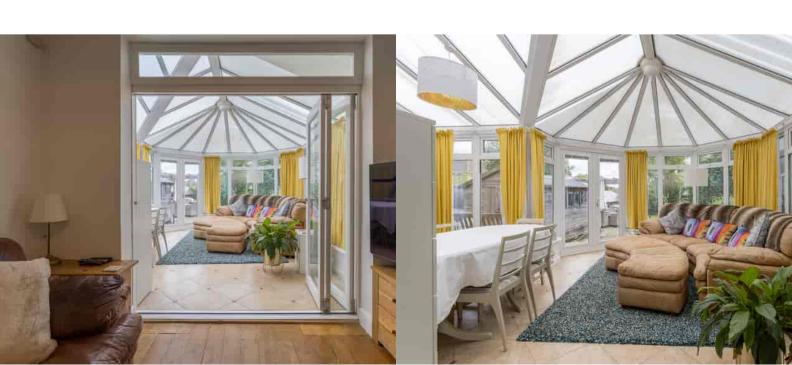

# Conservatory

Double glazed windows and doors, tiled flooring, space to dine, further lounge area.