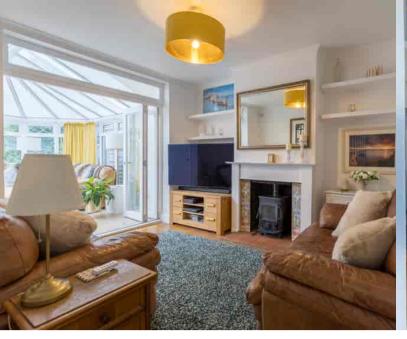

## Living Room

Wood burning stove, wood flooring, radiator, open to:

# Conservatory

Double glazed windows and doors, tiled flooring, space to dine, further lounge area.