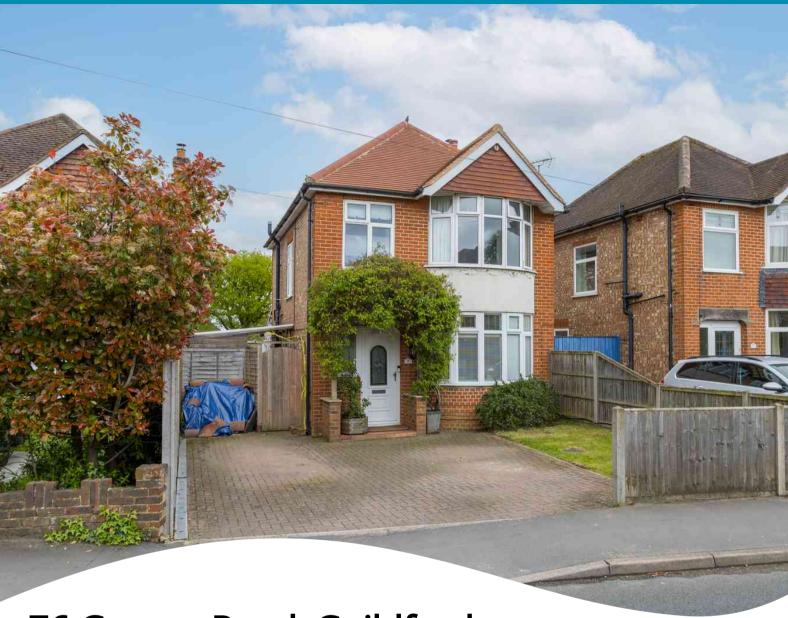

# 76 Grange Road, Guildford, Surrey. GU2 9QD

- 11 Solar Panels
- Detached
- Three Bedrooms
- Fantastic Conservatory
- Fitted Kitchen

- Living Room
- Wood Burning Stove
- Gas Central Heating
- Double Glazed
- Enclosed Rear Garden

### PROPERTY DESCRIPTION

This well presented and conveniently located detached home comes to the market having undergone many improvements by the current owners. The ground floor offers a lovely fitted kitchen. living room complete with wood burning stove, fantastic conservatory, cloakroom and utility room whilst the first floor boasts three bedrooms and four piece bathroom suite. Further benefits include new roof in 2022, gas central heating, double glazing, solar panels in 2022 ,parking , side covered storage and a delightful rear garden. Local amenities are nearby, as are bus routes but to fully appreciate the accommodation viewings are highly recommended