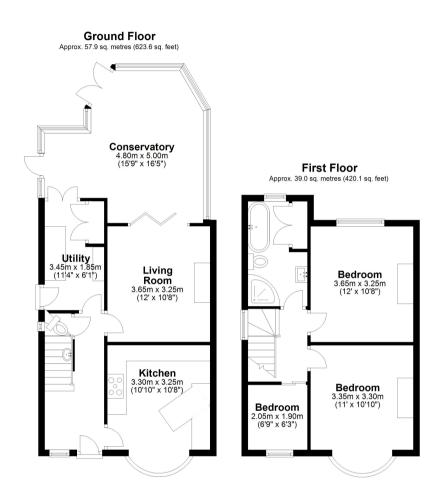

# **FLOORPLAN**

Total area: approx. 97.0 sq. metres (1043.7 sq. feet)

Guildford Office
12c, Worplesdon Road, Guildford, GU2 9RW
01483 576300
info@hippsestateagents.co.uk

### **Entrance Hall**

Stairs to first floor landing, doors to:

#### Kitchen

Front aspect double glazed window, range of eye and base units, roll top surfaces, breakfast bar, tiled walls and floor, space for and fitted appliances.

# Cloakroom

Low level w.c

# **Utility Room**

Wall mounted units, roll top surfaces, part tiled walls, space for appliances.

## Living Room

Wood burning stove, wood flooring, radiator, open to:

# Conservatory

Double glazed windows and doors, tiled flooring, space to dine, further lounge area.

## Landing

Loft access, doors to:

#### **Bedroom**

Front aspect double glazed window, radiator, feature fireplace (not in use)

#### **Bedroom**

Rear aspect double glazed window, radiator

### **Bedroom**

Wall mounted units, radiator

#### **Bathroom**

Lovely four piece consisting of free standing bath, shower unit, low level w.c, wash hand basin, tiled walls and floor.