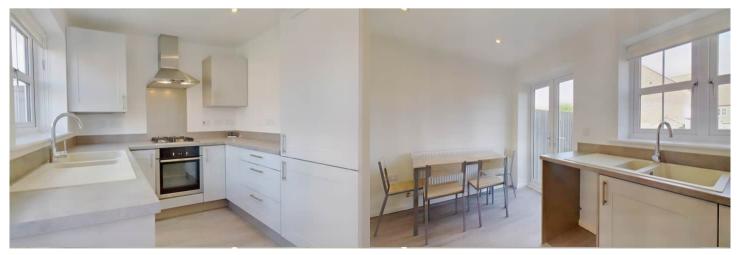

The interior of this beautifully presented property comprises a spacious lounge, modern open plan kitchen/diner and WC on the ground floor. The first floor consists of 2 bedrooms and the family bathroom. The exterior boasts an enclosed rear garden with lawn and patio seating areas, perfect for enjoying the summer months.