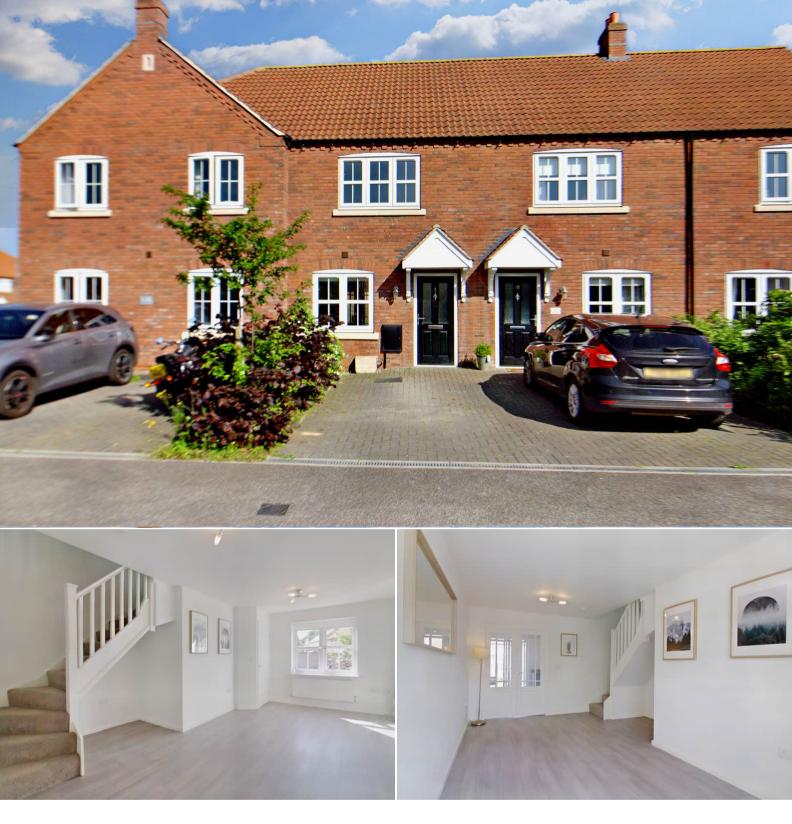

## Calder Avenue Gainsborough

Bettermove are delighted to welcome to the market this charming 2 bedroom terraced house in Gainsborough, available with no forward chain.

The property benefits from double glazing, gas central heating throughout and has a driveway to the front providing off street parking. The council tax band is A.

The interior of this beautifully presented property comprises a spacious lounge, modern open plan kitchen/diner and WC on the ground floor. The first floor consists of 2 bedrooms and the family bathroom. The exterior boasts an enclosed rear garden with lawn and patio seating areas, perfect for enjoying the summer months.

Situated in the popular town of Gainsborough, the property is close to a wide range of local amenities, such as supermarkets, shops, restaurants and pubs. Excellent transport links can be found from the A631, A156 and Gainsborough Central rail station.