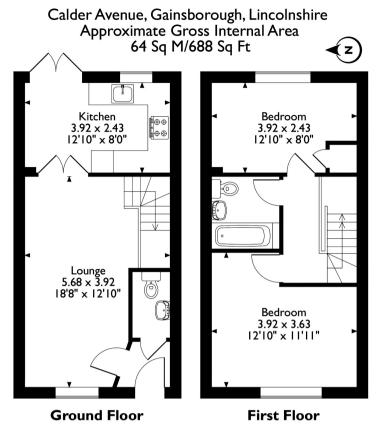

Please note that the location of doors, windows and other items are approximate and this floorplan is to be used for illustrative purposes only. Unauthorized reproduction is prohibited.

20-22 Bridge End, Leeds, LS1 4DJ t: 0330 004 0050 e: hello@bettermove.co.uk www.bettermove.co.uk