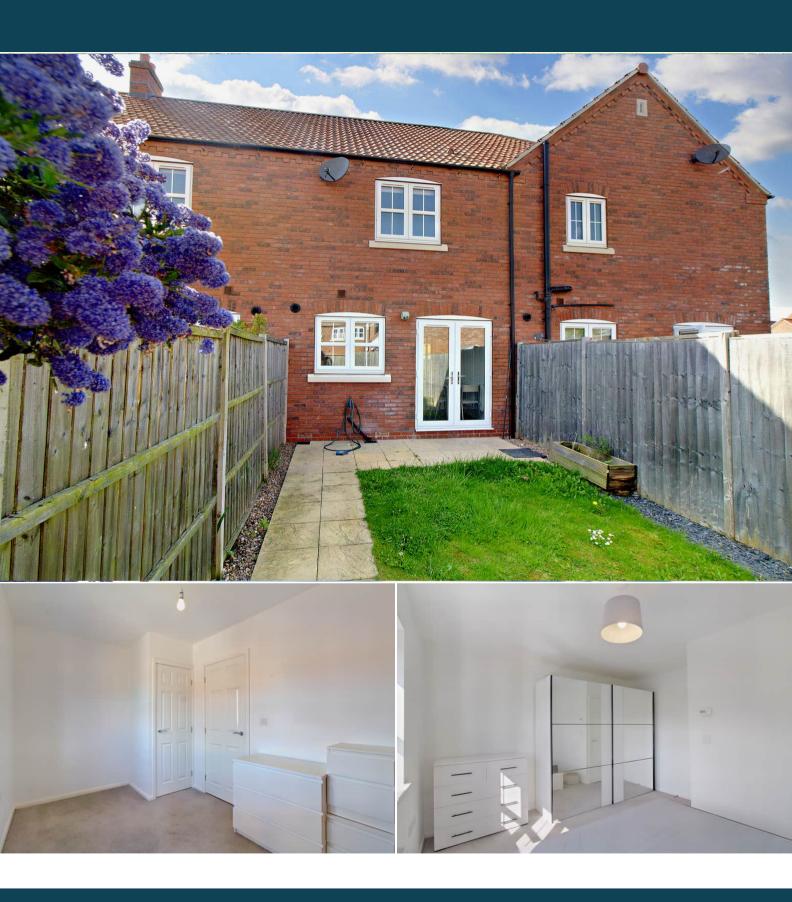

The interior of this beautifully presented property comprises a spacious lounge, modern open plan kitchen/diner and WC on the ground floor. The first floor consists of 2 bedrooms and the family bathroom. The exterior boasts an enclosed rear garden with lawn and patio seating areas, perfect for enjoying the summer months.