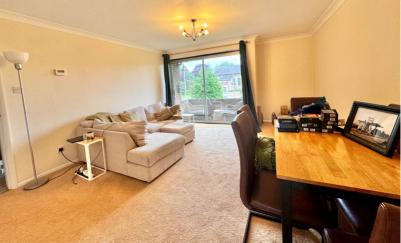

### Lounge

16' 3" x narrowing to 14' 2" x 13'4" (4.95m x 4.32m x 4.06m)
Door from the entrance hallway, two radiators, TV Ariel point, heating control thermostat, sliding doors onto the balcony which is fully enclosed with patio slabs.