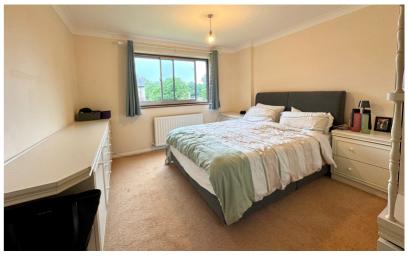

### Bedroom One

11' 4" x 12' 8" (3.45m x 3.86m) Window to the front aspect, radiator, built in wardrobes, built in drawers and built in bedside drawers.