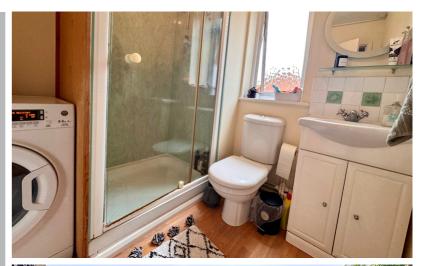

# Family Bathroom

Vinyl flooring, low level flush WC., wash hand basin with vanity unit, shower cubicle, heated towel rail, window to rear aspect.