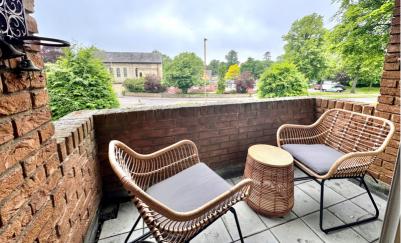

### Lounge

16' 3" x narrowing to 14' 2" x 13'4" (4.95m x 4.32m x 4.06m)
Door from the entrance hallway, two radiators, TV Ariel point, heating control thermostat, sliding doors onto the balcony which is fully enclosed with patio slabs.