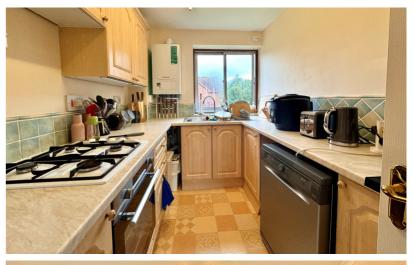

### Kitchen

9' 8" x 6' 9" (2.95m x 2.06m) Vinyl flooring, window to the rear aspect, wall and base units with work surface over, built in oven and hob, stainless steel sink with drainer, space for a free standing fridge/freezer and dishwasher, wall mounted gas boiler.