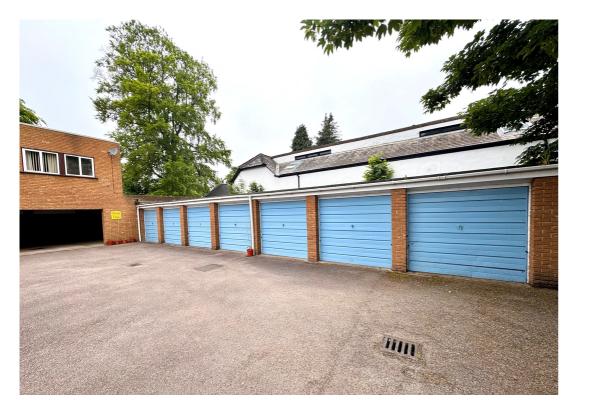

alcony which is fully enclosed with patio slabs.

### Kitchen

9' 8" x 6' 9" (2.95m x 2.06m) Vinyl flooring, window to the rear aspect, wall and base units with work surface over, built in oven and hob, stainless steel sink with drainer, space for a free standing fridge/freezer and dishwasher, wall mounted gas boiler.







### **Bedroom Two**

9' 9" x 11' 1" (2.97m x 3.38m) Window to the rear aspect, radiator.

### Bedroom One

11' 4" x 12' 8" (3.45m x 3.86m) Window to the front aspect, radiator, built in wardrobes, built in drawers and built in bedside drawers.

# Family Bathroom

Vinyl flooring, low level flush WC., wash hand basin with vanity unit, shower cubicle, heated towel rail, window to rear aspect.

## External

# Garage

Up and over door.

### Garden

Communal gardens.











All measurements are approximate and quoted in metric with imperial equivalents and for general guidance only and whilst every attempt has been made to ensure accuracy, they must not be relied on. The fixtures, fittings and appliances referred to have not been tested and therefore no guarantee can be given and that they are in working order. Internal photographs are reproduced for general information and it must not be inferred that any item shown is included with the property. For a free valuation, contact the numbers listed on the brochure

# Viewing by appointment only

Country Properties | 45, High Street | SG8 9AW
T: 01763 245121 | E: royston@country-properties.co.uk
www.country-properties.co.uk