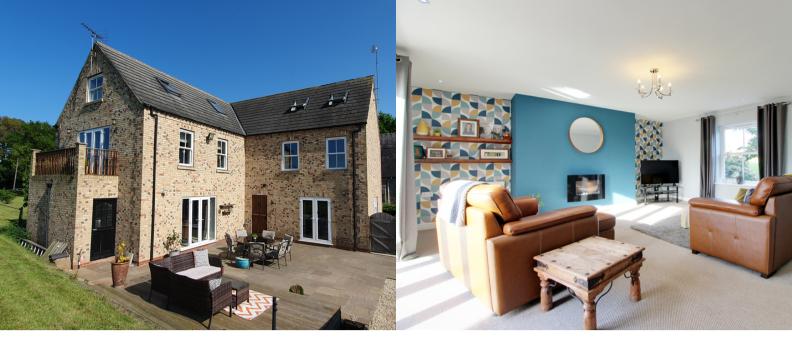

## PROPERTY DESCRIPTION

\*\*STUNNING DETACHED FAMILY HOME\*\*\*\*BEAUTIFUL VIEWS OF THE RIVER TRENT\*\* Situated in the popular rural village of East Stockwith this exquisite three storey detached property would make a perfect turn key family home ready for its new owners to move straight into. The home offers fantastic space internally and externally with generous reception rooms, four double bedrooms and a vast elevated plot (circa 0.5 acres) overlooking the River Trent. The home briefly comprises an entrance hall, spacious lounge, separate dining room, modern open plan kitchen diner, utility room and ground floor toilet. The first floor comprises a second generous lounge with a balcony offering beautiful views over the River Trent and surrounding countryside, master bedroom with en-suite and walk in dressing room, a second double bedroom and a four piece family bathroom suite. The second floor offers a further two double bedrooms serviced by a family bathroom suite. Externally the home occupies a fantastic plot with extensive mainly lawned gardens to either side of the home perfect for a growing family. Just off of the open plan kitchen diner and lounge is a paved patio entertainment area ideal for enjoying the views and sun throughout the day. A gravel drive provides ample off road parking for numerous vehicles. Viewings are highly recommended!

## **ROOM DESCRIPTIONS**

Lounge

5.72m x 6.83m (18' 9" x 22' 5")

Kitchen Diner

3.05m x 3.78m (10' 0" x 12' 5")

**Dining Room** 

3.76m x 4.88m (12' 4" x 16' 0")

**Utility Room** 