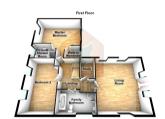

1.93m x 2.34m (6' 4" x 7' 8")

First Floor Living Room

5.18m x 5.72m (17' 0" x 18' 9")

Study

1.55m x 2.31m (5' 1" x 7' 7")

Bedroom 1

5.18m x 5.72m (17' 0" x 18' 9")

Walk In Dressing Room

1.83m x 1.83m (6' 0" x 6' 0")

En Suite Shower room

1.83m x 2.79m (6' 0" x 9' 2")

Bedroom 2

3.33m x 5.74m (10' 11" x 18' 10")

**Family Bathroom** 

1.98m x 3.91m (6' 6" x 12' 10")

Bedroom 3

3.48m x 6.88m (11' 5" x 22' 7")

Bedroom 4

3.48m x 6.88m (11' 5" x 22' 7")

Second Floor Bathroom

3.35m x 3.45m (11' 0" x 11' 4")

Gainsborough
Marshalls Yard, Gainsborough, DN21 2NA
01427 339200
Gainsborough@paul-fox.com