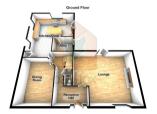

## **ROOM DESCRIPTIONS**

Lounge

5.72m x 6.83m (18' 9" x 22' 5")

Kitchen Diner

3.05m x 3.78m (10' 0" x 12' 5")

**Dining Room** 

3.76m x 4.88m (12' 4" x 16' 0")

**Utility Room** 

1.93m x 2.34m (6' 4" x 7' 8")

First Floor Living Room

5.18m x 5.72m (17' 0" x 18' 9")

Study

1.55m x 2.31m (5' 1" x 7' 7")

Bedroom 1

5.18m x 5.72m (17' 0" x 18' 9")

Walk In Dressing Room