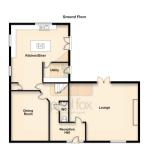

## **ROOM DESCRIPTIONS**

Lounge

5.72m x 6.83m (18' 9" x 22' 5")

Kitchen Diner

3.05m x 3.78m (10' 0" x 12' 5")

**Dining Room** 

3.76m x 4.88m (12' 4" x 16' 0")

**Utility Room** 

1.93m x 2.34m (6' 4" x 7' 8")

First Floor Living Room

5.18m x 5.72m (17' 0" x 18' 9")

Study

1.55m x 2.31m (5' 1" x 7' 7")

Bedroom 1

5.18m x 5.72m (17' 0" x 18' 9")

Walk In Dressing Room