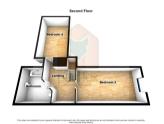

3.48m x 6.88m (11' 5" x 22' 7")

Bedroom 4

3.48m x 6.88m (11' 5" x 22' 7")

Second Floor Bathroom

3.35m x 3.45m (11' 0" x 11' 4")

Gainsborough
Marshalls Yard, Gainsborough, DN21 2NA
01427 339200
Gainsborough@paul-fox.com