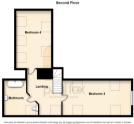

3.48m x 6.88m (11' 5" x 22' 7")

Bedroom 4

3.48m x 6.88m (11' 5" x 22' 7")

Second Floor Bathroom

3.35m x 3.45m (11' 0" x 11' 4")

Gainsborough
Marshalls Yard, Gainsborough, DN21 2NA
01427 339200
Gainsborough@paul-fox.com