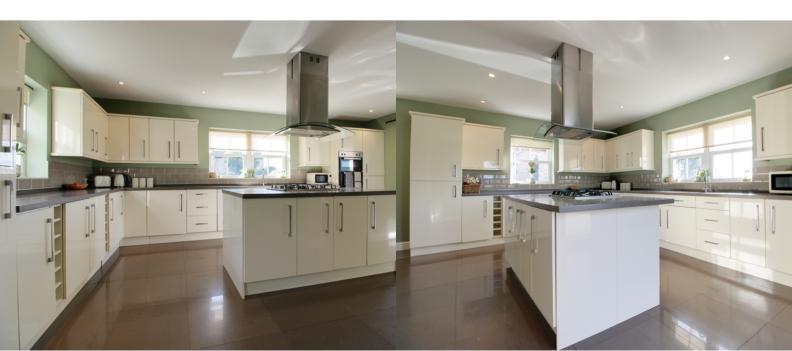

## PROPERTY DESCRIPTION

\*\*STUNNING DETACHED FAMILY HOME\*\*\*\*BEAUTIFUL VIEWS OF THE RIVER TRENT\*\* Situated in the popular rural village of East Stockwith this exquisite three storey detached property would make a perfect turn key family home ready for its new owners to move straight into. The home offers fantastic space internally and externally with generous reception rooms, four double bedrooms and a vast elevated plot (circa 0.5 acres) overlooking the River Trent. The home briefly comprises an entrance hall, spacious lounge, separate dining room, modern open plan kitchen diner, utility room and ground floor toilet. The first floor comprises a second generous lounge with a balcony offering beautiful views over the River Trent and surrounding countryside, master bedroom with en-suite and walk in dressing room, a second double bedroom and a four piece family bathroom suite. The second floor offers a further two double bedrooms serviced by a family bathroom suite. Externally the home occupies a fantastic plot with extensive mainly lawned gardens to either side of the home perfect for a growing family. Just off of the open plan kitchen diner and lounge is a paved patio entertainment area ideal for enjoying the views and sun throughout the day. A gravel drive provides ample off road parking for numerous vehicles. Viewings are highly recommended!

## **ROOM DESCRIPTIONS**

Lounge

5.72m x 6.83m (18' 9" x 22' 5")

Kitchen Diner

3.05m x 3.78m (10' 0" x 12' 5")

**Dining Room** 

3.76m x 4.88m (12' 4" x 16' 0")

**Utility Room** 