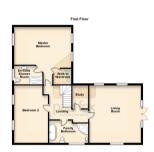

1.93m x 2.34m (6' 4" x 7' 8")

First Floor Living Room

5.18m x 5.72m (17' 0" x 18' 9")

Study

1.55m x 2.31m (5' 1" x 7' 7")

Bedroom 1

5.18m x 5.72m (17' 0" x 18' 9")

Walk In Dressing Room

1.83m x 1.83m (6' 0" x 6' 0")

En Suite Shower room

1.83m x 2.79m (6' 0" x 9' 2")

Bedroom 2

3.33m x 5.74m (10' 11" x 18' 10")

**Family Bathroom** 

1.98m x 3.91m (6' 6" x 12' 10")

Bedroom 3

3.48m x 6.88m (11' 5" x 22' 7")

Bedroom 4

3.48m x 6.88m (11' 5" x 22' 7")

Second Floor Bathroom

3.35m x 3.45m (11' 0" x 11' 4")

Gainsborough
Marshalls Yard, Gainsborough, DN21 2NA
01427 339200
Gainsborough@paul-fox.com