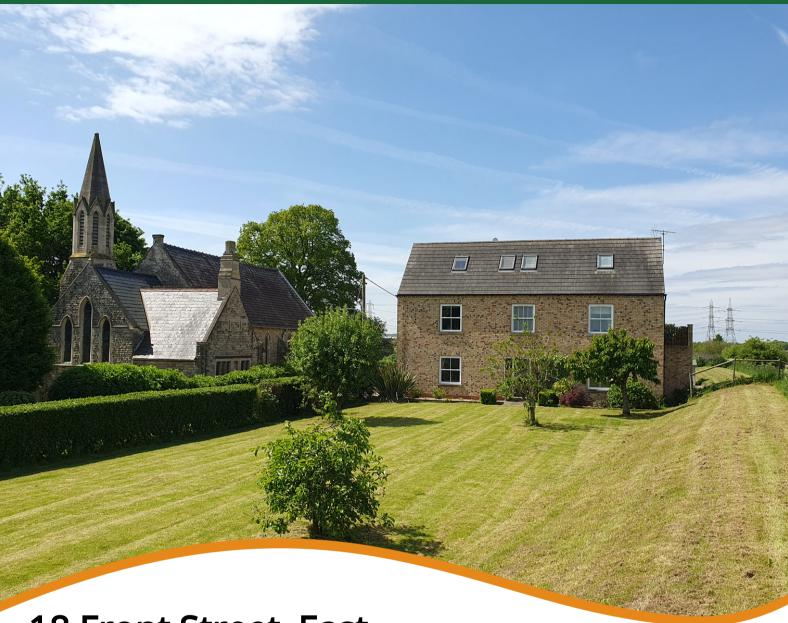

## 18 Front Street, East Stockwith, Gainsborough, Lincolnshire. DN21 3DH

- STUNNING DETACHED FAMILY HOME
- VERSATILE ACCOMMODATION BEING WELL PRESENTED THROUGHOUT
- MODERN OPEN PLAN KITCHEN DINER
- THREE GENEROUS RECEPTION ROOMS
- FOUR DOUBLE BEDROOMS WITH MASTER EN-SUITE & WALK IN WARDROBE
- UNDER FLOOR HEATING THROUGHOUT
- CIRCA 0.5 ACRES
- BEAUTIFUL VIEWS OVER RIVER TRENT AND SURROUNDING VILLAGE
- VIEWINGS ARE HIGHLY RECOMMENDED!

## PROPERTY DESCRIPTION

\*\*STUNNING DETACHED FAMILY HOME\*\*\*\*BEAUTIFUL VIEWS OF THE RIVER TRENT\*\* Situated in the popular rural village of East Stockwith this exquisite three storey detached property would make a perfect turn key family home ready for its new owners to move straight into. The home offers fantastic space internally and externally with generous reception rooms, four double bedrooms and a vast elevated plot (circa 0.5 acres) overlooking the River Trent. The home briefly comprises an entrance hall, spacious lounge, separate dining room, modern open plan kitchen diner, utility room and ground floor toilet. The first floor comprises a second generous lounge with a balcony offering beautiful views over the River Trent and surrounding countryside, master bedroom with en-suite and walk in dressing room, a second double bedroom and a four piece family bathroom suite. The second floor offers a further two double bedrooms serviced by a family bathroom suite. Externally the home occupies a fantastic plot with extensive mainly lawned gardens to either side of the home perfect for a growing family. Just off of the open plan kitchen diner and lounge is a paved patio entertainment area ideal for enjoying the views and sun throughout the day. A gravel drive provides ample off road parking for numerous vehicles. Viewings are highly recommended!