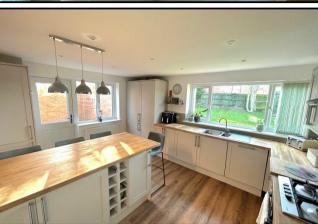

### **KITCHEN BREAKFAST ROOM** 15'3 X 12'6 (4.65m x 3.81m)

Enjoying views over the gardens and paddocks, this recently upgraded kitchen comprises quality wall and base units, breakfast peninsula and built in appliances.