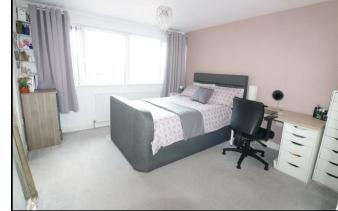

# **BEDROOM ONE** 13' x 13' (3.96m x 3.96m)

With radiator, window to front aspect and door to

#### **EN SUITE**

Comprising shower cubicle, wash hand basin and low flush WC.

#### **BEDROOM TWO** 12'2 x 11'6 (3.70m x 3.51m)

With radiator, window to front aspect and door to