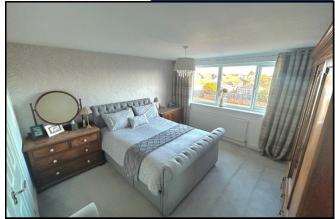

# **BEDROOM ONE** 13' x 13' (3.96m x 3.96m)

With radiator, window to front aspect and door to

#### **EN SUITE**

Comprising shower cubicle, wash hand basin and low flush WC.

#### **BEDROOM TWO** 12'2 x 11'6 (3.70m x 3.51m)

With radiator, window to front aspect and door to