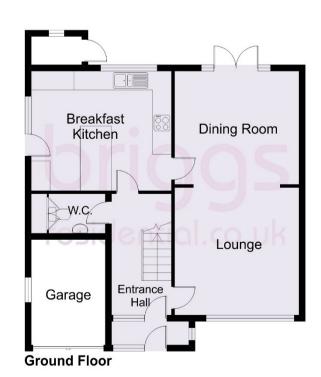

#### **ENTRANCE HALL**

This impressive entrance hall has stairs to first floor.

#### **CLOAKROOM**

Comprising low flush WC and wash hand basin.

## **LOUNGE** 13'3 x 13' (4.04m x 3.96m)

With radiator, TV point, large picture window to front aspect and open access to the exceptionally large dining room.

## **DINING ROOM** 13' x 11'9 (3.96m x 3.58m)

With contemporary radiator, seating area and French doors with windows either side opening onto the rear garden.

### **KITCHEN BREAKFAST ROOM** 15'3 X 12'6 (4.65m x 3.81m)

Enjoying views over the gardens and paddocks, this recently upgraded kitchen comprises quality wall and base units, breakfast peninsula and built in appliances.

## OUTSIDE

The large driveway provides parking for many vehicles and leads to an integral garage. The good size enclosed rear garden is mainly laid to lawn with patio area and paving.

EPC RATING: C

. .....