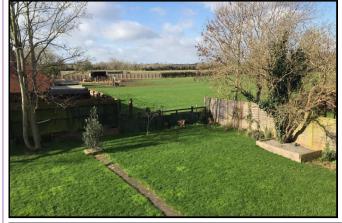

## OUTSIDE

The large driveway provides parking for many vehicles and leads to an integral garage. The good size enclosed rear garden is mainly laid to lawn with patio area and paving.

EPC RATING: C

. .....