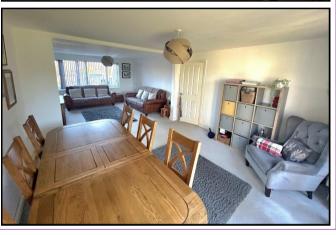

## **LOUNGE** 13'3 x 13' (4.04m x 3.96m)

With radiator, TV point, large picture window to front aspect and open access to the exceptionally large dining room.

## **DINING ROOM** 13' x 11'9 (3.96m x 3.58m)

With contemporary radiator, seating area and French doors with windows either side opening onto the rear garden.