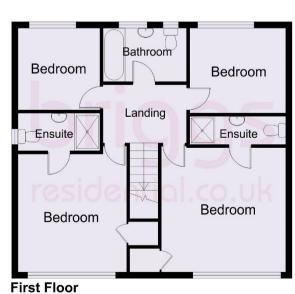

#### **LANDING**

With access to loft.

# **BEDROOM ONE** 13' x 13' (3.96m x 3.96m)

With radiator, window to front aspect and door to

#### **EN SUITE**

Comprising shower cubicle, wash hand basin and low flush WC.

#### **BEDROOM TWO** 12'2 x 11'6 (3.70m x 3.51m)

With radiator, window to front aspect and door to

## **BEDROOM THREE** 10' x 9' (3.04m x 2.74m)

With radiator and window to rear aspect.

## **BEDROOM FOUR** 8'6 x 8'6 (2.59m x 2.59m)

With radiator and window to rear aspect.

### **BATHROOM**

A recently upgraded suite comprising panelled bath with shower above, wash hand basin, low flush WC, wall tiling and window to rear aspect.