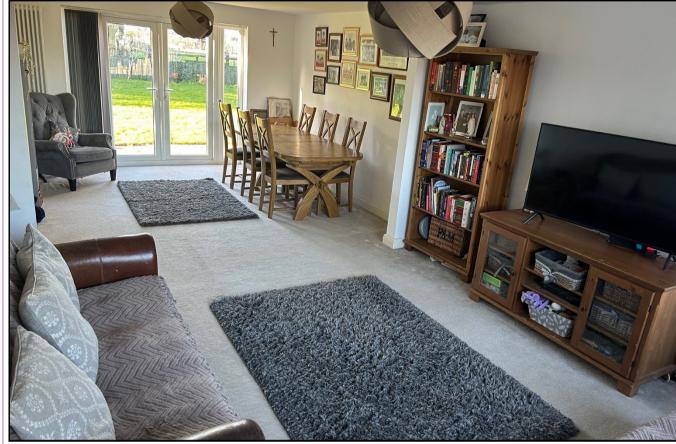

## **LOUNGE** 13'3 x 13' (4.04m x 3.96m)

With radiator, TV point, large picture window to front aspect and open access to the exceptionally large dining room.

## **DINING ROOM** 13' x 11'9 (3.96m x 3.58m)

With contemporary radiator, seating area and French doors with windows either side opening onto the rear garden.