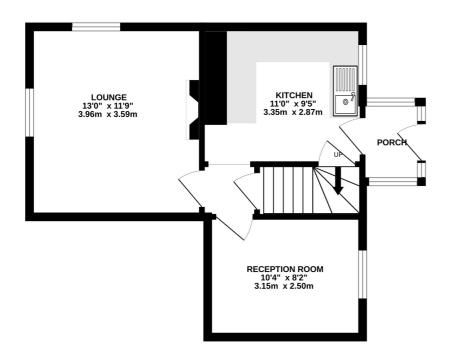

Ever popular, the location is ideally placed with easy access to local schools, the vibrant local village and a dog walkers haven with the Pinewoods, Ainsdale Beach and Dunes just a short walk away.

The quirky layout of this cottage includes a porch, kitchen, lounge, and an additional reception room to use as you see fit, a dining room perhaps? an office, or ground floor bedroom, the layout offers versatile living space to suit your specific needs. Upstairs, you'll find TWO BEDROOMS and a family bathroom.

## TOTAL FLOOR AREA: 768 sq.ft. (71.3 sq.m.) approx.

Whilst every attempt has been made to ensure the accuracy of the floorplan contained here, measurements of doors, windows, rooms and any other items are approximate and no responsibility is taken for any error, omission or mis-statement. This plan is for illustrative purposes only and should be used as such by any prospective purchaser. The services, systems and appliances shown have not been tested and no guarantee as to their operability or efficiency can be given.