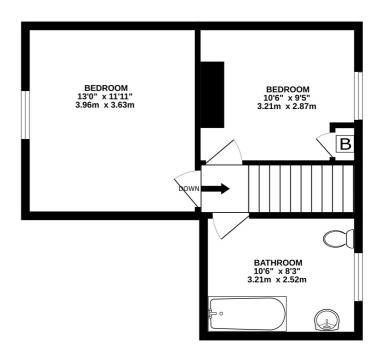

Ever popular, the location is ideally placed with easy access to local schools, the vibrant local village and a dog walkers haven with the Pinewoods, Ainsdale Beach and Dunes just a short walk away.

The quirky layout of this cottage includes a porch, kitchen, lounge, and an additional reception room to use as you see fit, a dining room perhaps? an office, or ground floor bedroom, the layout offers versatile living space to suit your specific needs. Upstairs, you'll find TWO BEDROOMS and a family bathroom.

## TOTAL FLOOR AREA: 768 sq.ft. (71.3 sq.m.) approx.

Whilst every attempt has been made to ensure the accuracy of the floorplan contained here, measurements of doors, windows, rooms and any other items are approximate and no responsibility is taken for any error, omission or mis-statement. This plan is for illustrative purposes only and should be used as such by any prospective purchaser. The services, systems and appliances shown have not been tested and no guarantee as to their operability or efficiency can be given.