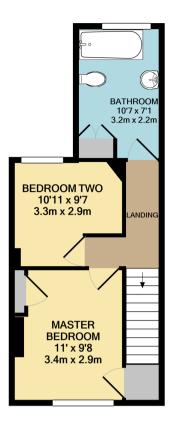

1ST FLOOR

The property is tenanted and will be sold with tenants in situ for immediate investment - rental yields can be obtained through Bettermove.

The interior of this well presented property comprises a spacious and open plan living room with dining area, the fitted kitchen and utility/sun room on the ground floor. The first floor consists of 2 bedrooms and the family bathroom. The exterior boasts a private rear garden, perfect for enjoying the summer months.