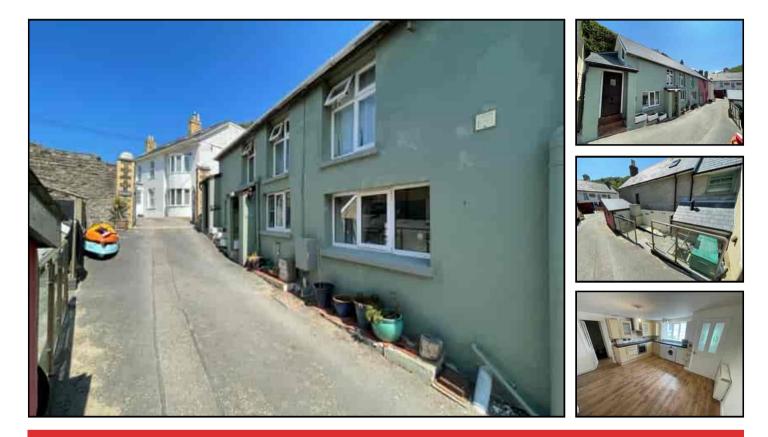

# Ground Floor Apartment Cilborth, Llangrannog, Ceredigion. SA44 6SL.

## £189,950

\*\* Delightful ground floor apartment within a stone's throw of the beach and sea front \*\* Offers comfortable nicely presented 2 bedroomed accommodation \*\* A rear opportunity \*\* Live in / rent out \*\* Outside seating / patio area \*\* Double glazing \*\*

## Ground Floor

### Entrance Hall

Via half glazed UPVC door, laminate flooring.

### Double Bedroom 1

9' x 7' 3" (2.74m x 2.21m) with laminate flooring, built in wardrobe, double glazed window to front, electric night storage heater.

### Living/Kitchen/Dining Room

13' 2" x 13' 2" (4.01m x 4.01m) Open plan room with laminate flooring, fitted kitchen with a range of base and wall cupboard units, formica working surfaces, Belling ceramic bob unit, stainless steel cooker hood, electric oven, stainless steel single drainer sink unit with mixer taps, appliances space with plumbing for washing machine, tiled splash back, double glazed window to front and rear, electric fireplace with surround, night storage heater.

### Double Bedroom 2

13' 4" x 7' 1" (4.06m x 2.16m) with electric night storage heater, built-in wardrobes.

Modern Shower Room

5' 5" x 6' 1" (1.65m x 1.85m) A modern white suite comprising of, corner shower unit with curved doors, Triton electric shower above, low level flush wc, pedestal wash hand basin, heated towel rail, tiled walls, tiled floors, extractor fan.

### Patio area

Across the lane is a pleasant patio area laid to slabs.