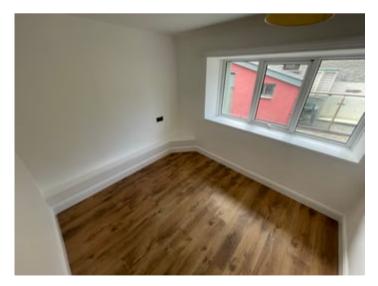

### Double Bedroom 1

9' x 7' 3" (2.74m x 2.21m) with laminate flooring, built in wardrobe, double glazed window to front, electric night storage heater.

### Double Bedroom 2

13' 4" x 7' 1" (4.06m x 2.16m) with electric night storage heater, built-in wardrobes.

Modern Shower Room

5' 5" x 6' 1" (1.65m x 1.85m) A modern white suite comprising of, corner shower unit with curved doors, Triton electric shower above, low level flush wc, pedestal wash hand basin, heated towel rail, tiled walls, tiled floors, extractor fan.