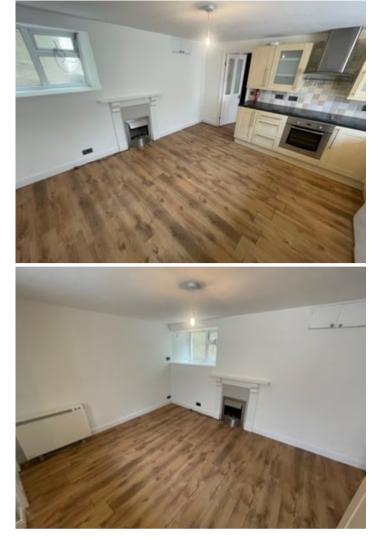

### Living/Kitchen/Dining Room

13' 2" x 13' 2" (4.01m x 4.01m) Open plan room with laminate flooring, fitted kitchen with a range of base and wall cupboard units, formica working surfaces, Belling ceramic bob unit, stainless steel cooker hood, electric oven, stainless steel single drainer sink unit with mixer taps, appliances space with plumbing for washing machine, tiled splash back, double glazed window to front and rear, electric fireplace with surround, night storage heater.