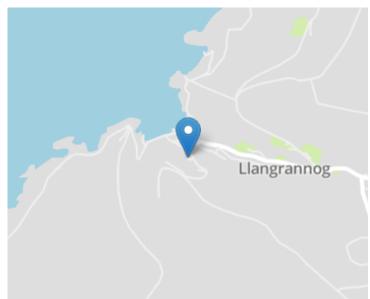

Llangrannog lies alongside the Welsh Ceredigion Heritage Coastline and provides a secluded, picturesque cove with a lovely sandy beach. Has 2 pubs and an array of eating houses all within a few minutes walk. Less than 3 miles from the main A487 coast road, providing ease of access to the larger marketing and amenity centres of the area. Also within easy reach of several other picturesque bays and beaches along this Cardigan Bay coastline.

#### Directions

Travelling on the main A487 coast road between Aberaeron and Cardigan, at the village of Brynhoffnant turn right onto the B4334 Llangrannog road. Follow this road down right into the centre of the coastal resort of Llangrannog. You will see the main car park direct in front and The Ship Inn public house on the right. Turn right at this point, following a private No Through Road around to the right and the Apartment will be seen on the right hand side.