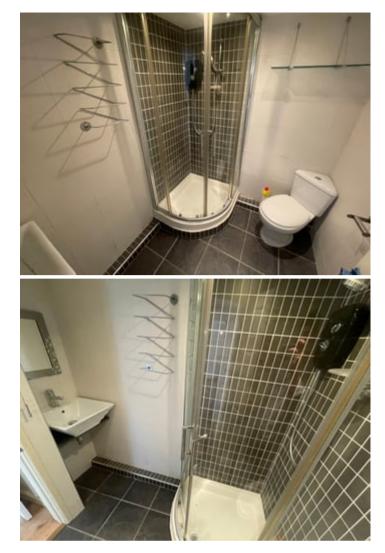

### Double Bedroom 2

13' 4" x 7' 1" (4.06m x 2.16m) with electric night storage heater, built-in wardrobes.

Modern Shower Room

5' 5" x 6' 1" (1.65m x 1.85m) A modern white suite comprising of, corner shower unit with curved doors, Triton electric shower above, low level flush wc, pedestal wash hand basin, heated towel rail, tiled walls, tiled floors, extractor fan.