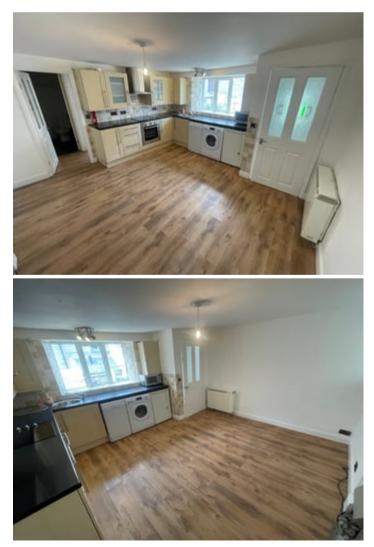

### Living/Kitchen/Dining Room

13' 2" x 13' 2" (4.01m x 4.01m) Open plan room with laminate flooring, fitted kitchen with a range of base and wall cupboard units, formica working surfaces, Belling ceramic bob unit, stainless steel cooker hood, electric oven, stainless steel single drainer sink unit with mixer taps, appliances space with plumbing for washing machine, tiled splash back, double glazed window to front and rear, electric fireplace with surround, night storage heater.

Inner Hall

With laminate flooring, leads to -