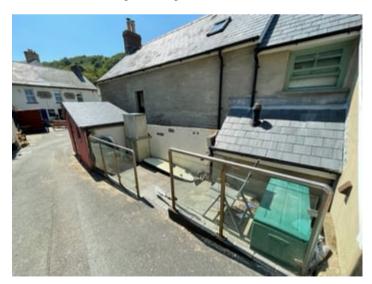

### Externally

### Patio area

Across the lane is a pleasant patio area laid to slabs.