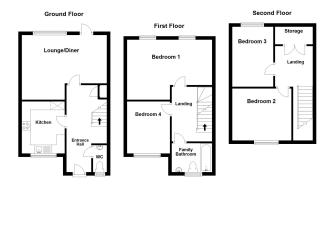

#### **GROUND FLOOR**

#### **Entrance Hall**

Doors leading to:

## **Lounge Diner**

4.52m x 4.81m (14' 10" x 15' 9")

#### Kitchen

3.08m x 2.47m (10' 1" x 8' 1")

# **Downstairs Cloakroom**

Fitted to comprise two piece suite

#### **FIRST FLOOR**

## First Floor Landing

Doors leading to:

#### **Bedroom One**

4.55m x 3.60m (14' 11" x 11' 10")

#### **Bedroom Two**

4.31m x 2.59m (14' 2" x 8' 6")

#### **Family Bathroom**

Fitted to comprise three piece suite

#### **SECOND FLOOR**

# **Second Floor Landing**

Doors leading to:

#### **Bedroom Three**

3.53m x 2.84m (11' 7" x 9' 4")

#### **Bedroom Four**

2.56m x 2.55m (8' 5" x 8' 4")