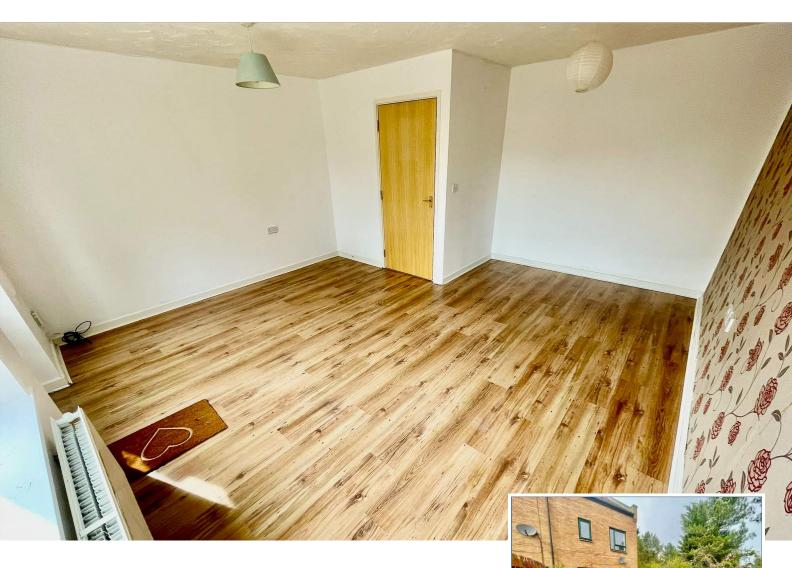

## **Lounge Diner**

4.52m x 4.81m (14' 10" x 15' 9")

This is a truly charming four bedroom semi-detached property located in the highly desirable location of Grange Farm

This beautiful house offers wonderful proportions throughout comprising of an entrance hall leading to the lounge/diner, kitchen and downstairs cloakroom. Leading upstairs there are three double bedrooms, one single and family bathroom.