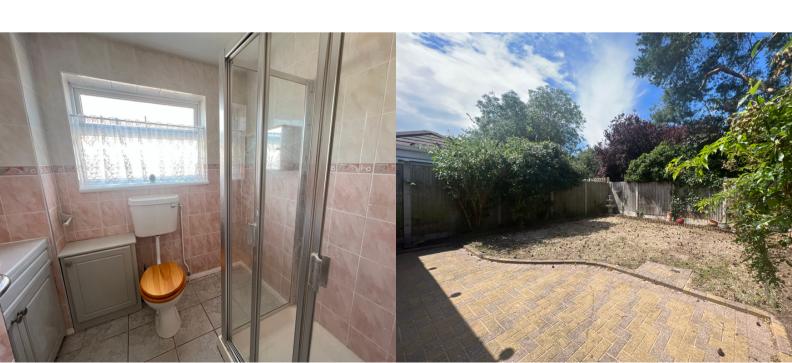

## **SHOWER ROOM**

Comprising low level WC, vanity wash hand basin, shower cubicle with electric shower. Obscure double glazed window to side aspect, tiled walls, tiled flooring, radiator.

## **REAR GARDEN**

Blocked paved patio area, remainder shingled with shrub borders, access to front via side gate, outside tap, outside power point.