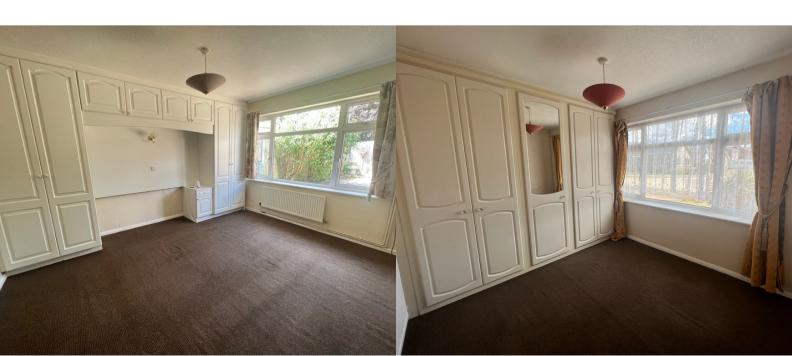

## **BEDROOM TWO**

9' 0" Plus wardrobes x 9' 2" (2.74m x 2.79m) Double glazed window to front aspect, fitted wardrobes, fitted carpet, radiator.

## **BEDROOM ONE**

12' 10" x 11' 3" (3.91m x 3.43m) Double glazed window to rear aspect, fitted wardrobes, fitted carpet, radiator.