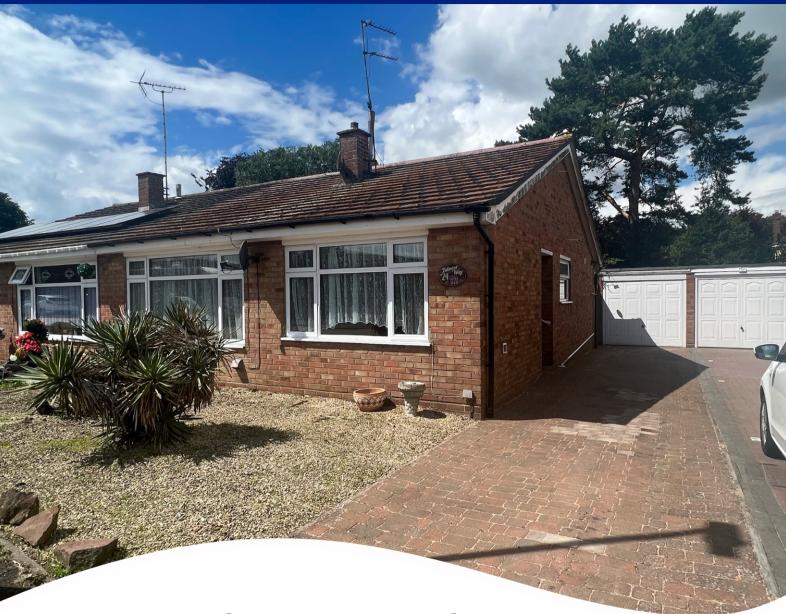

# 24 Botanical Way, St Osyth, Clacton-on-Sea, Essex. CO16 8RF

- No Onward Chain Keys To View
- Semi Detached Bungalow
- Two Double Bedrooms
- Double Glazing Throughout
- Gas Central Heating
- Off Street Parking & Garage
- Front & Rear Gardens
- Some Improvements Required

#### PROPERTY DESCRIPTION

Being offered with NO ONWARD CHAIN and positioned in a quite road in ST OSYTH My Moving Places has the pleasure in offering For Sale this TWO DOUBLE BEDROOM SEMI DETACHED BUNGALOW. Internally a Large L-Shaped Entrance Hall gives access to all rooms with Bedroom Two and the Lounge Front Facing; Rear Facing is the Master Bedroom with fitted wardrobes. The Bathroom and Kitchen both serviceable will require some improvements but both rooms are a Good Size and the Kitchen giving access to the Garden. Externally there is a Low Maintenance Front Garden with Driveway leading to a Garage and a Private Rear Garden with trees behind. In our opinion a viewing is essential to appreciate the quite location of this well proportioned bungalow.

#### **FRONT GARDEN**

Shingled front with block paved driveway to side providing off street parking leading to garage.

## **GARAGE**

Up and over door, power and light.