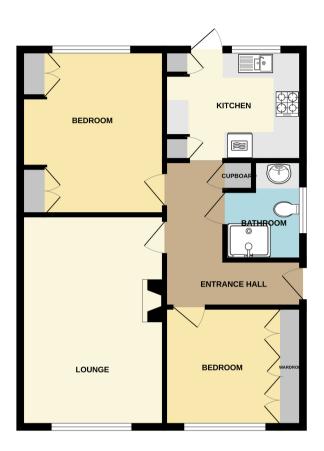

## **ENTRANCE HALL**

UPVC Entrance door, loft access, cupboard housing hot water tank, fitted carpet, radiator.

## **BEDROOM TWO**

9' 0" Plus wardrobes x 9' 2" (2.74m x 2.79m) Double glazed window to front aspect, fitted wardrobes, fitted carpet, radiator.

## **LOUNGE**

16' 8" x 11' 11" (5.08m x 3.63m) Double glazed window to front aspect, blocked fireplace, hearth and surround, fitted carpet, radiator.

## **BEDROOM ONE**

12' 10" x 11' 3" (3.91m x 3.43m) Double glazed window to rear aspect, fitted wardrobes, fitted carpet, radiator.

## **SHOWER ROOM**

Comprising low level WC, vanity wash hand basin, shower cubicle with electric shower. Obscure double glazed window to side aspect, tiled walls, tiled flooring, radiator.

#### **KITCHEN**

10' 10" x 8' 7" (3.30m x 2.62m) Range of base, drawer and matching eye level units, roll edge work surface inset stainless steel one and half bowl sink and drainer unit. Integrated four ring gas hob with extractor over, double oven and microwave. Space for fridge/freezer, space and plumbing for washing machine or dishwasher. Obscure double glazed door to rear aspect, double glazed window to rear aspect, wall mounted boiler, tiled splash backs, vinyl flooring, tall cupboard housing fuse board.

# **FLOORPLAN**