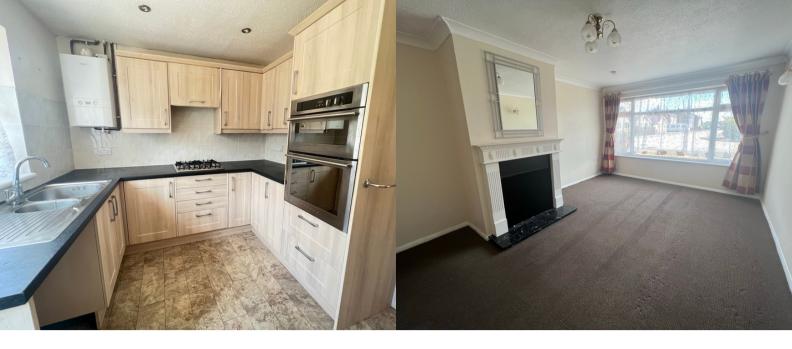

## **LOUNGE**

16' 8" x 11' 11" (5.08m x 3.63m) Double glazed window to front aspect, blocked fireplace, hearth and surround, fitted carpet, radiator.

#### **KITCHEN**

10' 10" x 8' 7" (3.30m x 2.62m) Range of base, drawer and matching eye level units, roll edge work surface inset stainless steel one and half bowl sink and drainer unit. Integrated four ring gas hob with extractor over, double oven and microwave. Space for fridge/freezer, space and plumbing for washing machine or dishwasher. Obscure double glazed door to rear aspect, double glazed window to rear aspect, wall mounted boiler, tiled splash backs, vinyl flooring, tall cupboard housing fuse board.