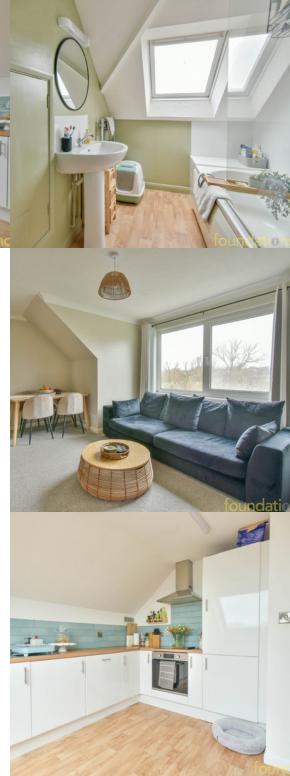

#### Living Room

16' 9" max narrowing to 9' 1" x 12' 2" max narrowing to 8' 2" (5.11m x 3.71m) With double glazed tilt and turn window overlooking the rear of the property, radiator, TV point.

#### Kitchen

13' max x 11' 1" max (3.96m x 3.38m) With modern units comprising; one and a half bowl stainless steel sink unit with mixer tap and cupboards under, further range of cupboards and drawers with working surfaces over, part tiling to walls, cupboard housing concealed wall mounted gas boiler with storage cupboards below, range of built in units comprising; fridge freezer, four ring electric hob with electric oven below and extractor above, dishwasher and washing machine, double glazed Velux window overlooking the side of the property, radiator, TV point.

#### Bathroom

With modern fittings comprising; panelled bath with mixer tap and shower attachment, part tiling to walls, glass screen, wash hand basin with mixer tap, low-level WC, chrome ladder, radiator, strip light with shaver point, storage cupboard with shelving, radiator, door to large storage cupboard with access to eaves.