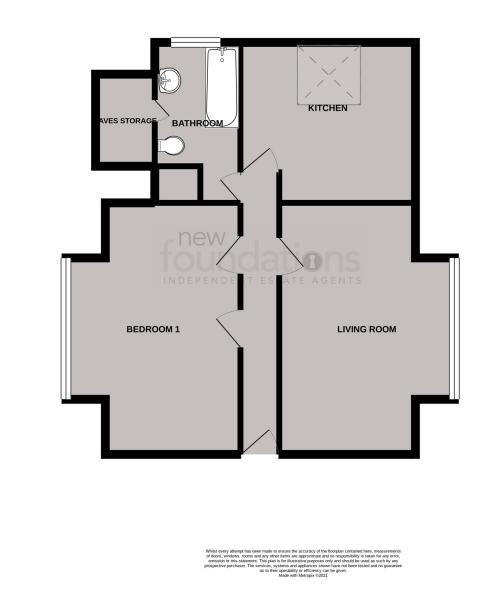

#### Entrance Hall

Communal entrance door leading to communal entrance hall with stairs to second floor landing, private entrance door leading to private entrance hall with security intercom handset, radiator,

#### Living Room

16' 9" max narrowing to 9' 1" x 12' 2" max narrowing to 8' 2" (5.11m x 3.71m) With double glazed tilt and turn window overlooking the rear of the property, radiator, TV point.

## Bedroom

16' 9" max narrowing to 9' x 9' 11" max narrowing to 5' 11" (5.11m x 3.02m) With double glazed tilt and turn windows overlooking the front of the property, radiator, telephone point.

#### Kitchen

13' max x 11' 1" max (3.96m x 3.38m) With modern units comprising; one and a half bowl stainless steel sink unit with mixer tap and cupboards under, further range of cupboards and drawers with working surfaces over, part tiling to walls, cupboard housing concealed wall mounted gas boiler with storage cupboards below, range of built in units comprising; fridge freezer, four ring electric hob with electric oven below and extractor above, dishwasher and washing machine, double glazed Velux window overlooking the side of the property, radiator, TV point.

#### Bathroom

With modern fittings comprising; panelled bath with mixer tap and shower attachment, part tiling to walls, glass screen, wash hand basin with mixer tap, low-level WC, chrome ladder, radiator, strip light with shaver point, storage cupboard with shelving, radiator, door to large storage cupboard with access to eaves.