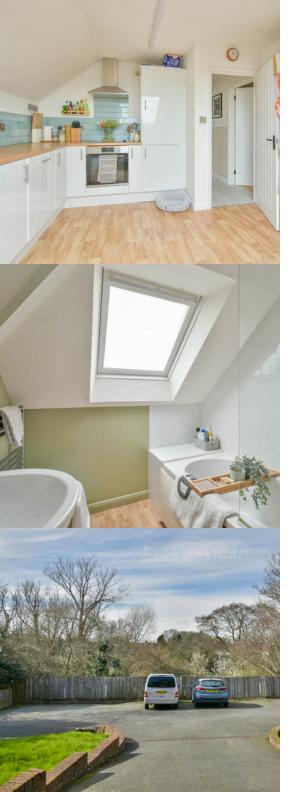

#### Kitchen

13' max x 11' 1" max (3.96m x 3.38m) With modern units comprising; one and a half bowl stainless steel sink unit with mixer tap and cupboards under, further range of cupboards and drawers with working surfaces over, part tiling to walls, cupboard housing concealed wall mounted gas boiler with storage cupboards below, range of built in units comprising; fridge freezer, four ring electric hob with electric oven below and extractor above, dishwasher and washing machine, double glazed Velux window overlooking the side of the property, radiator, TV point.

#### Bathroom

With modern fittings comprising; panelled bath with mixer tap and shower attachment, part tiling to walls, glass screen, wash hand basin with mixer tap, low-level WC, chrome ladder, radiator, strip light with shaver point, storage cupboard with shelving, radiator, door to large storage cupboard with access to eaves.

#### Outside

To the rear of the property, there is an allotted parking space and some communal gardens to the front and rear of the property.