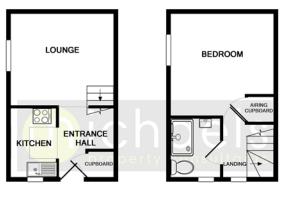

#### Floorplans

GROUND FLOOR

1ST FLOOR

Whilst every attempt has been made to ensure the accuracy of the floor plan contained here, measurements of doors, windows, rooms and any other items are approximate and no responsibility is taken for any eror, omission, or missitatement. This plan is for illustrative purposes only and should be used as such by any prospective purchaser. The services, systems and appliances shown have not been tested and no guarantee as to their operability or efficiency can be given Made with Metropix ©2019