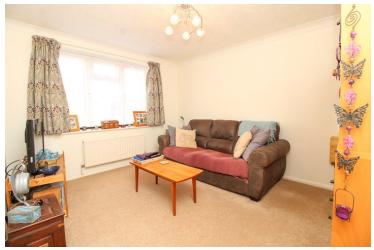

## Living Room

9' 8" x 11' 6" (2.95m x 3.51m) Double glazed window to side aspect, T.V & phone points, radiator, stairs rising to first floor.