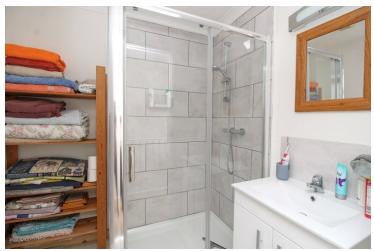

#### Shower Room

Double glazed window to front aspect, low level WC, vanity wash basin with storage beneath, fully tiled double shower cubical, chrome heated towel rail, extractor fan.