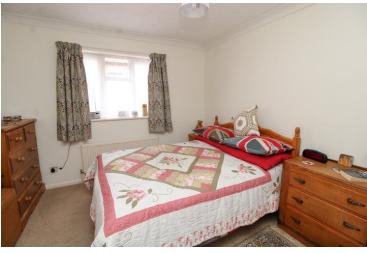

#### Bedroom

11' 6" x 16' 5" (3.51m x 5.00m) Double glazed window to side aspect, loft hatch, radiator.