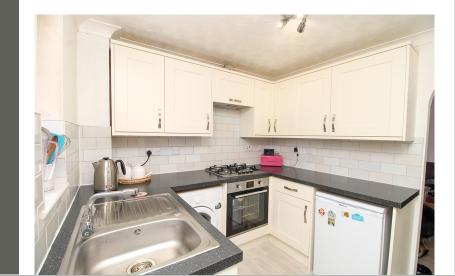

#### Kitchen

7' 9" x 8' 6" (2.36m x 2.59m) UPVC Entrance door, Double glazed window to front aspect, storage cupboard housing boiler, a range of wall and base units over a area of hard edge work tops, inset stainless steel sink with sink & drainer unit, electric over with four ring gas hob, extractor over, plumbing for a washing machine, space for a fridge, tiled splash backs, radiator.