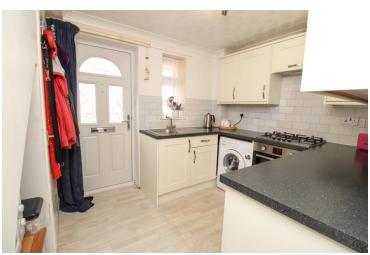

#### Kitchen

7' 9" x 8' 6" (2.36m x 2.59m) UPVC Entrance door, Double glazed window to front aspect, storage cupboard housing boiler, a range of wall and base units over a area of hard edge work tops, inset stainless steel sink with sink & drainer unit, electric over with four ring gas hob, extractor over, plumbing for a washing machine, space for a fridge, tiled splash backs, radiator.