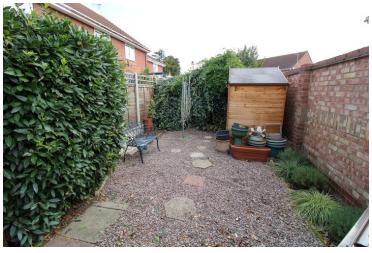

#### **Outside & Parking**

To the front of the property there is a driveway providing parking for one car, a gated side garden with slate and enclosed by picket fencing. There is a further gated private garden to the side offering a shingle area, garden shed and fully enclosed by panel fencing.