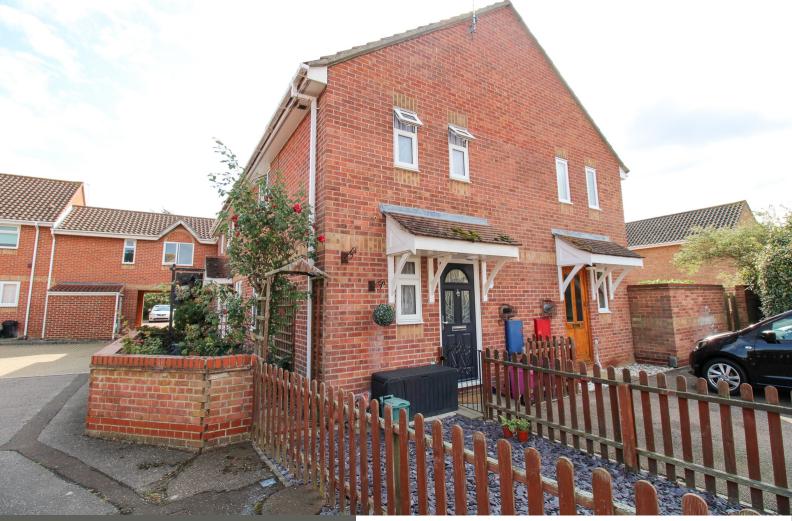

# 90 Friday Wood Green, Colchester, Essex. CO2 8XG.

An excellent opportunity has arisen to purchase this FREEHOLD one bedroom mews house, positioned to the South of Colchester and within easy access of an arrange of local bus transport links, providing access to Colchester's Town Centre. Nestled at the end of a peaceful cul-de-sac, this one bedroom mews house provides a modern fitted kitchen with tiled splash backs and a large living room on the ground floor. The first floor accommodation comprises of a large double bedroom and first floor bathroom suite.

#### **Outside & Parking**

To the front of the property there is a driveway providing parking for one car, a gated side garden with slate and enclosed by picket fencing. There is a further gated private garden to the side offering a shingle area, garden shed and fully enclosed by panel fencing.