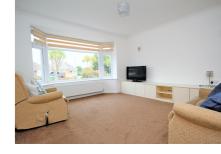

Entrance Hall Doors to

Lounge 14' 5" x 13' 5" (4.39m x 4.09m) into bay

Kitchen 11' 5" x 9' 2" (3.48m x 2.79m)

Dining Area 8' 3" x 6' 0" (2.51m x 1.83m)

Bedroom One 12' 0" x 11' 6" (3.66m x 3.51m)

Bedroom Two 9' 11" x 9' 2" (3.02m x 2.79m)