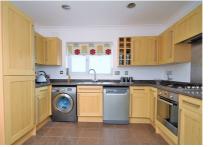

Entrance Hall Doors to

Lounge 14' 5" x 13' 5" (4.39m x 4.09m) into bay

Kitchen 11' 5" x 9' 2" (3.48m x 2.79m)

Dining Area 8' 3" x 6' 0" (2.51m x 1.83m)

Bedroom One 12' 0" x 11' 6" (3.66m x 3.51m)

Bedroom Two 9' 11" x 9' 2" (3.02m x 2.79m)