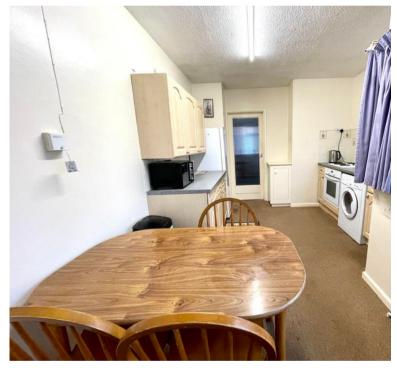

#### Kitchen/Diner

 $4.84 \,\mathrm{m} \times 2.97 \,\mathrm{m}$  (15' 11"  $\times$  9' 9") A spacious kitchen/diner with UPVC window to rear aspect, matching wall and base units with worktop over, integrated oven & gas hob, tiled splashbacks, space for freestanding fridge/freezer. space and plumbing for washing machine, heating radiator, carpeted & ceiling pendant lighting.