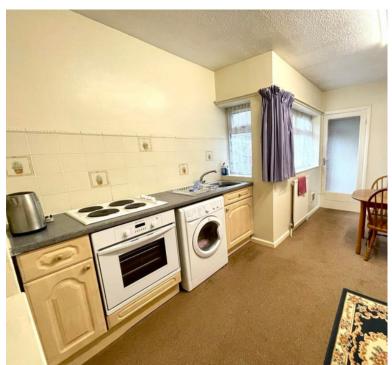

#### Kitchen/Diner

 $4.84 \,\mathrm{m} \times 2.97 \,\mathrm{m}$  (15' 11"  $\times$  9' 9") A spacious kitchen/diner with UPVC window to rear aspect, matching wall and base units with worktop over, integrated oven & gas hob, tiled splashbacks, space for freestanding fridge/freezer. space and plumbing for washing machine, heating radiator, carpeted & ceiling pendant lighting.