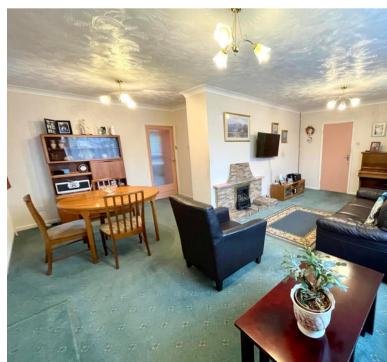

## Lounge/Diner

 $6.37 \,\mathrm{m} \times 5.6 \,\mathrm{m}$  (20' 11"  $\times$  18' 4") A large, dual aspect lounge/diner with UPVC windows to front and side aspects, triple ceiling pendant lighting, heating radiators, gas fireplace with surround & carpeted.