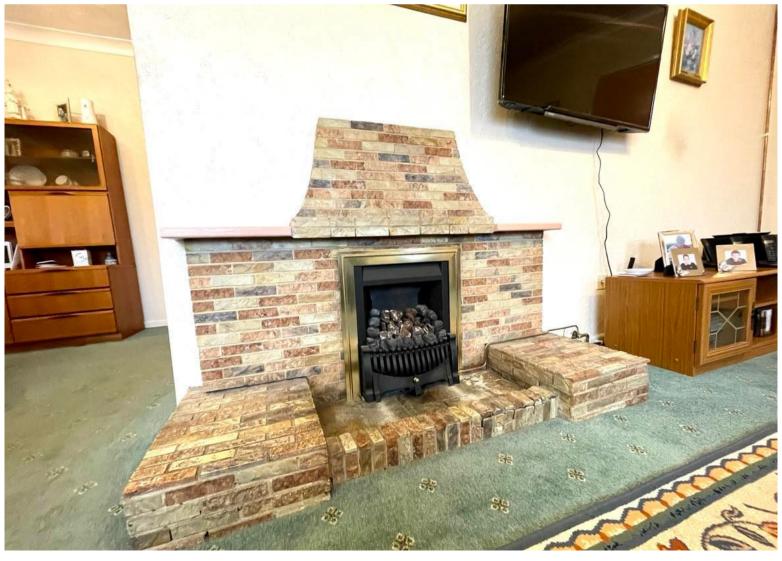

## Lounge/Diner

 $6.37 \,\mathrm{m} \times 5.6 \,\mathrm{m}$  (20' 11"  $\times$  18' 4") A large, dual aspect lounge/diner with UPVC windows to front and side aspects, triple ceiling pendant lighting, heating radiators, gas fireplace with surround & carpeted.