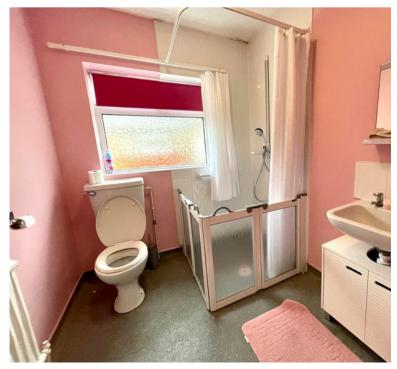

# Hallway

Hallway leading from the lounge/diner which is carpeted, with ceiling pendant lighting, provides access to a storage cupboard along with access to the bathroom and three bedrooms.