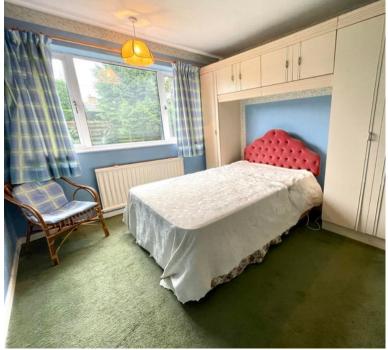

## Bedroom 1

3.26m x 3.65m (10' 8" x 12' 0") With UPVC window to rear aspect, ample fitted wardrobe and storage space, heating radiator & ceiling pendant lighting.

#### Bedroom 2

 $3.04m \times 3.65m (10' 0" \times 12' 0")$  With UPVC window to rear aspect, ample wardrobe space, carpeted, heating radiator & ceiling pendant lighting.

### Bedroom 3

 $2.40 \,\mathrm{m} \times 2.77 \,\mathrm{m}$  (7' 10"  $\times$  9' 1") With UPVC window to side aspect, heating radiator, carpeted & ceiling pendant lighting.