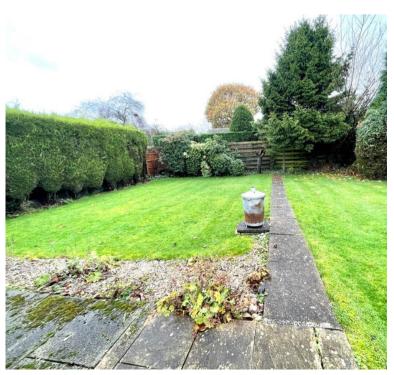

### Rear garden

A large rear garden which offers a laid to lawn area and patio with hedge and fenced borders. There is also a side gate which provides access to the front driveway.