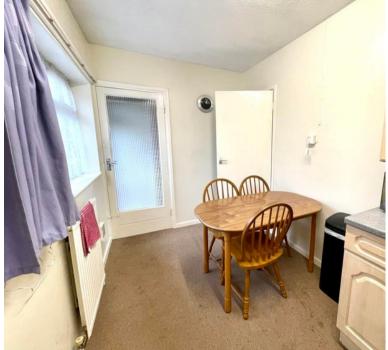

#### Kitchen/Diner

 $4.84 \,\mathrm{m} \times 2.97 \,\mathrm{m}$  (15' 11"  $\times$  9' 9") A spacious kitchen/diner with UPVC window to rear aspect, matching wall and base units with worktop over, integrated oven & gas hob, tiled splashbacks, space for freestanding fridge/freezer. space and plumbing for washing machine, heating radiator, carpeted & ceiling pendant lighting.