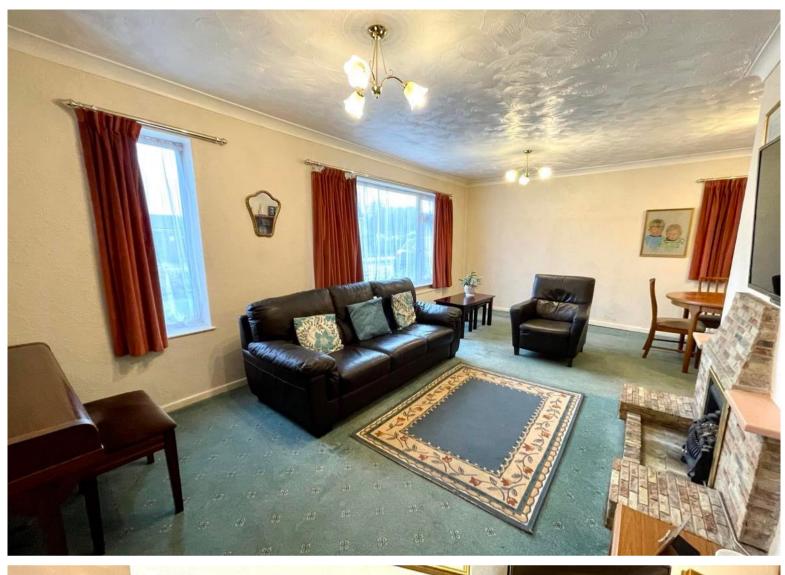

## Lounge/Diner

 $6.37 \,\mathrm{m} \times 5.6 \,\mathrm{m}$  (20' 11"  $\times$  18' 4") A large, dual aspect lounge/diner with UPVC windows to front and side aspects, triple ceiling pendant lighting, heating radiators, gas fireplace with surround & carpeted.