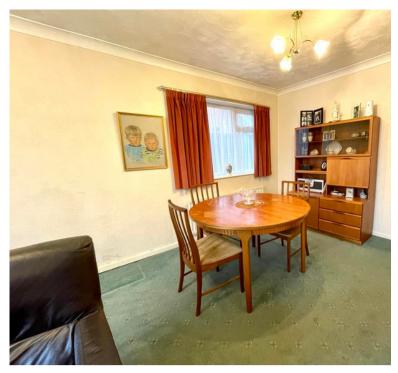

## Lounge/Diner

 $6.37 \,\mathrm{m} \times 5.6 \,\mathrm{m}$  (20' 11"  $\times$  18' 4") A large, dual aspect lounge/diner with UPVC windows to front and side aspects, triple ceiling pendant lighting, heating radiators, gas fireplace with surround & carpeted.