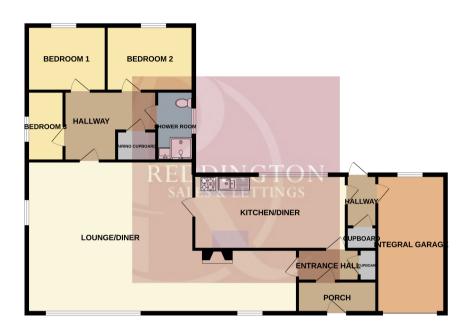

#### **Entrance Porch**

Entrance porch given access by the UPVC front door.

### Hallway

Entrance Hallway providing access to storage cupboard, kitchen/diner & lounge/diner.

## Integral Garage

 $2.74 \,\mathrm{m} \times 5.04 \,\mathrm{m}$  (9' 0"  $\times$  16' 6") With UPVC window to rear aspect, power and lighting, access to the boiler & up and over door.

## Lounge/Diner

 $6.37 \,\mathrm{m} \times 5.6 \,\mathrm{m}$  (20' 11"  $\times$  18' 4") A large, dual aspect lounge/diner with UPVC windows to front and side aspects, triple ceiling pendant lighting, heating radiators, gas fireplace with surround & carpeted.

#### Kitchen/Diner

 $4.84 \,\mathrm{m} \times 2.97 \,\mathrm{m}$  (15' 11"  $\times$  9' 9") A spacious kitchen/diner with UPVC window to rear aspect, matching wall and base units with worktop over, integrated oven & gas hob, tiled splashbacks, space for freestanding fridge/freezer. space and plumbing for washing machine, heating radiator, carpeted & ceiling pendant lighting.

# Hallway

Hallway leading from the lounge/diner which is carpeted, with ceiling pendant lighting, provides access to a storage cupboard along with access to the bathroom and three bedrooms.

## Bedroom 1

3.26m x 3.65m (10' 8" x 12' 0") With UPVC window to rear aspect, ample fitted wardrobe and storage space, heating radiator & ceiling pendant lighting.

#### Bedroom 2

 $3.04m \times 3.65m (10' 0" \times 12' 0")$  With UPVC window to rear aspect, ample wardrobe space, carpeted, heating radiator & ceiling pendant lighting.

### Bedroom 3

 $2.40 \,\mathrm{m} \times 2.77 \,\mathrm{m}$  (7' 10"  $\times$  9' 1") With UPVC window to side aspect, heating radiator, carpeted & ceiling pendant lighting.

# FLOORPLAN & EPC

# **GROUND FLOOR**

Whitst every attempt has been made to ensure the accuracy of the floorplan contained here, measurements of doors, windows, coorns and any other tensus are approximate and no responsibility is taken for any error, omission or mis-statement. This plan is for libstrative purposes only and should be used as such by any prospective purchaser. The services, systems and appliances shown have not been tested and no guarantee as to their operability or efficiency can be given.