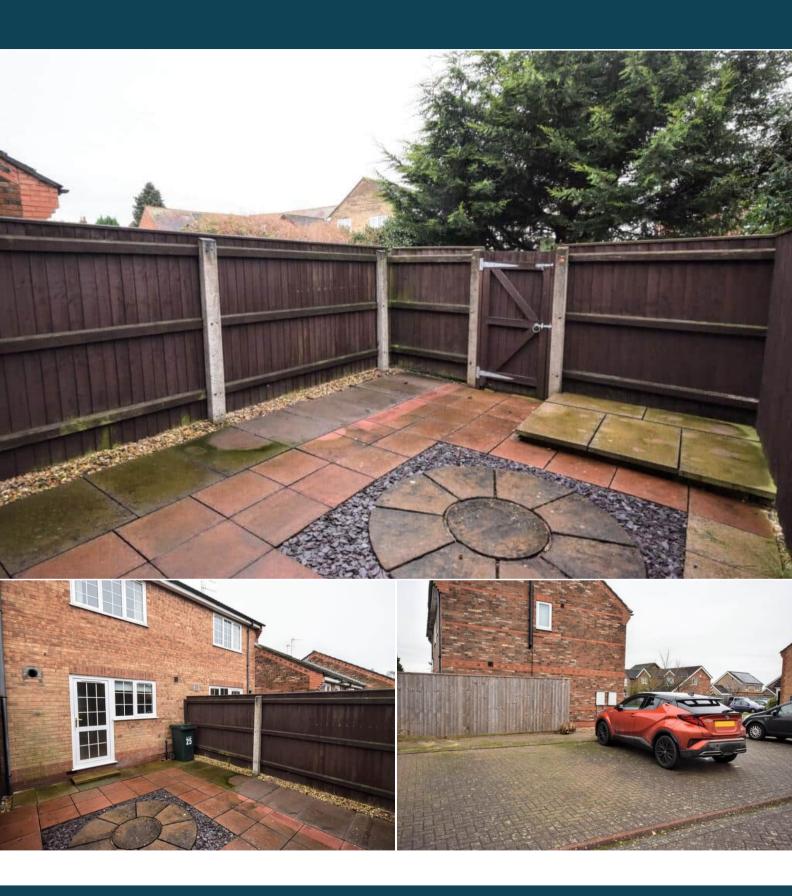

## Bramley Close Louth

Bettermove are proud to present this 2 bedroom Terraced house in Louth. This property is available with no forward chain.

The property benefits from double glazing, gas central heating throughout and has off street parking available via allocated parking spaces.

The council tax band is A.

The interior of this beautifully presented property comprises a spacious living room, fitted kitchen and dining area on the ground floor. The first floor consists of 2 bedrooms and the family bathroom. The exterior boasts a private rear garden, perfect for enjoying the summer months.