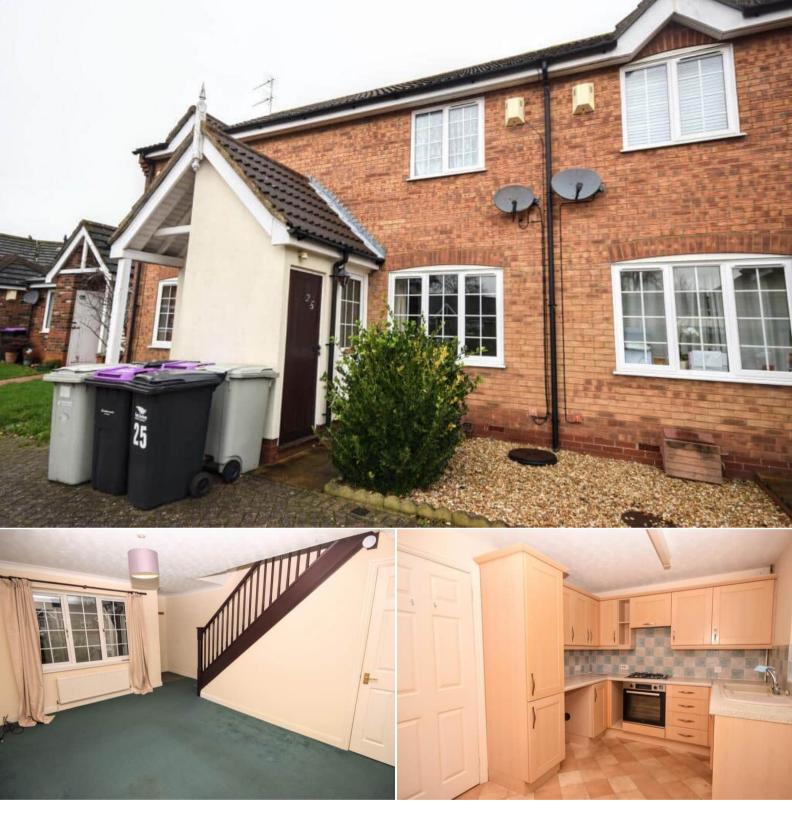

## Bramley Close Louth

Bettermove are proud to present this 2 bedroom Terraced house in Louth. This property is available with no forward chain.

The property benefits from double glazing, gas central heating throughout and has off street parking available via allocated parking spaces.

The council tax band is A.

The interior of this beautifully presented property comprises a spacious living room, fitted kitchen and dining area on the ground floor. The first floor consists of 2 bedrooms and the family bathroom. The exterior boasts a private rear garden, perfect for enjoying the summer months.

Located in the popular town of Louth, the property is close to a range of amenities, including shops, supermarkets, restaurants and pubs.

Excellent transport connections can be found from the A16 and many local bus routes.