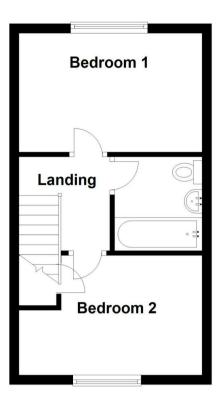

The council tax band is A.

The interior of this beautifully presented property comprises a spacious living room, fitted kitchen and dining area on the ground floor. The first floor consists of 2 bedrooms and the family bathroom. The exterior boasts a private rear garden, perfect for enjoying the summer months.

## **Ground Floor**

**First Floor** 

20-22 Bridge End, Leeds, LS1 4DJ t: 0330 004 0050 e: hello@bettermove.co.uk www.bettermove.co.uk