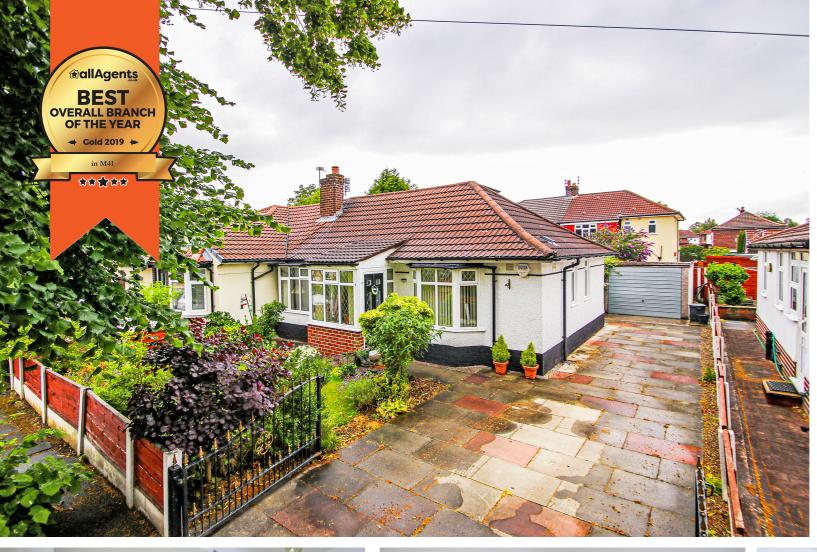

## Bude Avenue, Flixton, M41 9FR

\*\*GORGEOUS TWO BEDROOM BUNGALOW, CUL-DE-SAC LOCATION, STUNNING KITCHEN PLUS USEFUL LOFT ROOM WITH EN-SUITE\*\* - VitalSpace Estate Agents are delighted to offer for sale an attractively presented and extremely well presented TWO BEDROOM EXTENDED semi detached bungalow. Situated on the ever popular Bude Avenue just off Church Road, this attractive property is located within close proximity to a range of highly regarded schools, amenities and major transport links. In brief the extended accommodation comprises; a welcoming entrance hallway, a spacious living room, an impressive dining kitchen with double doors opening out into the rear garden, two double bedrooms and a three piece shower room. A staircase rises from the second bedroom and leads up to a converted loft room/bedroom three with an en-suite bathroom. Externally the property offers driveway parking to the front and side which in turns leads up the useful detached garage whilst to the rear there is a sizeable, landscaped garden with a large decked seating area. An internal inspection is a must to appreciate the size, finish and location on offer. Contact VitalSpace Estate Agents on for further information.

## Features

- Two double bedrooms
- semi detached bungalow
- Extended accommodation
- Converted loft space
- Quiet cul-de-sac
- Contemporary breakfast kitchen
- Driveway and garage
- En-suite bathroom
- Gas central heating
- Viewing recommended