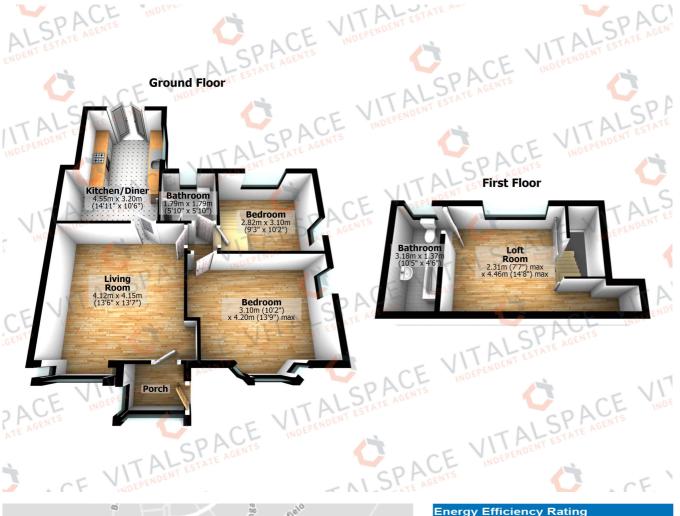

## Bude Avenue, Flixton, M41 9FR

\*\*GORGEOUS TWO BEDROOM BUNGALOW, CUL-DE-SAC LOCATION, STUNNING KITCHEN PLUS USEFUL LOFT ROOM WITH EN-SUITE\*\* - VitalSpace Estate Agents are delighted to offer for sale an attractively presented and extremely well presented TWO BEDROOM EXTENDED semi detached bungalow. Situated on the ever popular Bude Avenue just off Church Road, this attractive property is located within close proximity to a range of highly regarded schools, amenities and major transport links. In brief the extended accommodation comprises; a welcoming entrance hallway, a spacious living room, an impressive dining kitchen with double doors opening out into the rear garden, two double bedrooms and a three piece shower room. A staircase rises from the second bedroom and leads up to a converted loft room/bedroom three with an en-suite bathroom. Externally the property offers driveway parking to the front and side which in turns leads up the useful detached garage whilst to the rear there is a sizeable, landscaped garden with a large decked seating area. An internal inspection is a must to appreciate the size, finish and location on offer. Contact VitalSpace Estate Agents on for further information.

## Features

- Two double bedrooms
- semi detached bungalow
- Extended accommodation
- Converted loft space
- Quiet cul-de-sac
- Contemporary breakfast kitchen
- Driveway and garage
- En-suite bathroom
- Gas central heating
- Viewing recommended