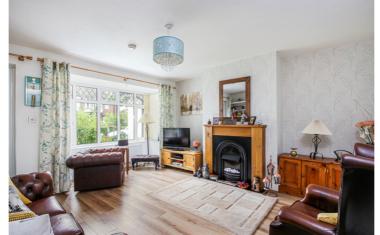

## Bude Avenue, Flixton, M41 9FR

\*\*GORGEOUS TWO BEDROOM BUNGALOW, CUL-DE-SAC LOCATION, STUNNING KITCHEN PLUS USEFUL LOFT ROOM WITH EN-SUITE\*\* - VitalSpace Estate Agents are delighted to offer for sale an attractively presented and extremely well presented TWO BEDROOM EXTENDED semi detached bungalow. Situated on the ever popular Bude Avenue just off Church Road, this attractive property is located within close proximity to a range of highly regarded schools, amenities and major transport links. In brief the extended accommodation comprises; a welcoming entrance hallway, a spacious living room, an impressive dining kitchen with double doors opening out into the rear garden, two double bedrooms and a three piece shower room. A staircase rises from the second bedroom and leads up to a converted loft room/bedroom three with an en-suite bathroom. Externally the property offers driveway parking to the front and side which in turns leads up the useful detached garage whilst to the rear there is a sizeable, landscaped garden with a large decked seating area. An internal inspection is a must to appreciate the size, finish and location on offer. Contact VitalSpace Estate Agents on for further information.

## Features

- Two double bedrooms
- semi detached bungalow
- Extended accommodation
- Converted loft space
- Quiet cul-de-sac
- Contemporary breakfast kitchen
- Driveway and garage
- En-suite bathroom
- Gas central heating
- Viewing recommended