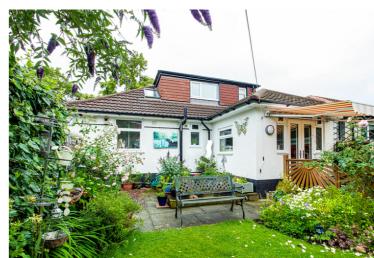

## Bude Avenue, Flixton, M41 9FR

\*\*GORGEOUS TWO BEDROOM BUNGALOW, CUL-DE-SAC LOCATION, STUNNING KITCHEN PLUS USEFUL LOFT ROOM WITH EN-SUITE\*\* - VitalSpace Estate Agents are delighted to offer for sale an attractively presented and extremely well presented TWO BEDROOM EXTENDED semi detached bungalow. Situated on the ever popular Bude Avenue just off Church Road, this attractive property is located within close proximity to a range of highly regarded schools, amenities and major transport links. In brief the extended accommodation comprises; a welcoming entrance hallway, a spacious living room, an impressive dining kitchen with double doors opening out into the rear garden, two double bedrooms and a three piece shower room. A staircase rises from the second bedroom and leads up to a converted loft room/bedroom three with an en-suite bathroom. Externally the property offers driveway parking to the front and side which in turns leads up the useful detached garage whilst to the rear there is a sizeable, landscaped garden with a large decked seating area. An internal inspection is a must to appreciate the size, finish and location on offer. Contact VitalSpace Estate Agents on for further information.

## Features

- Two double bedrooms
- semi detached bungalow
- Extended accommodation
- Converted loft space
- Quiet cul-de-sac
- Contemporary breakfast kitchen
- Driveway and garage
- En-suite bathroom
- Gas central heating
- Viewing recommended