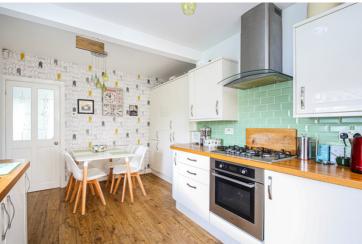

## Bude Avenue, Flixton, M41 9FR

\*\*GORGEOUS TWO BEDROOM BUNGALOW, CUL-DE-SAC LOCATION, STUNNING KITCHEN PLUS USEFUL LOFT ROOM WITH EN-SUITE\*\* - VitalSpace Estate Agents are delighted to offer for sale an attractively presented and extremely well presented TWO BEDROOM EXTENDED semi detached bungalow. Situated on the ever popular Bude Avenue just off Church Road, this attractive property is located within close proximity to a range of highly regarded schools, amenities and major transport links. In brief the extended accommodation comprises; a welcoming entrance hallway, a spacious living room, an impressive dining kitchen with double doors opening out into the rear garden, two double bedrooms and a three piece shower room. A staircase rises from the second bedroom and leads up to a converted loft room/bedroom three with an en-suite bathroom. Externally the property offers driveway parking to the front and side which in turns leads up the useful detached garage whilst to the rear there is a sizeable, landscaped garden with a large decked seating area. An internal inspection is a must to appreciate the size, finish and location on offer. Contact VitalSpace Estate Agents on for further information.

## Features

- Two double bedrooms
- semi detached bungalow
- Extended accommodation
- Converted loft space
- Quiet cul-de-sac
- Contemporary breakfast kitchen
- Driveway and garage
- En-suite bathroom
- Gas central heating
- Viewing recommended