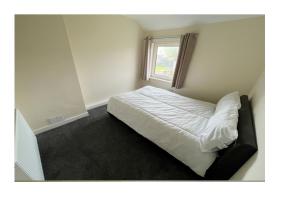

#### **BEDROOM 1**

Double glazed window to front with blinds, radiator, built in cupboard housing combi boiler

#### BEDROOM 2

Double glazed window to rear, double radiator