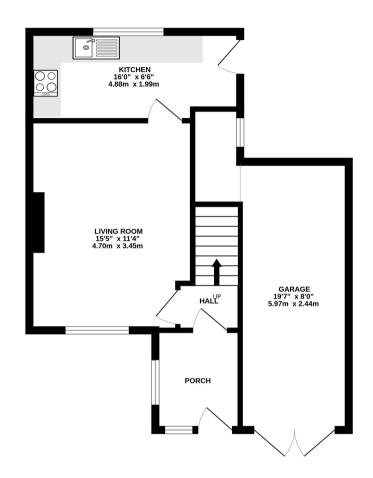

## GROUND FLOOR ENTRANCE PORCH

A double glazed front door with double glazed window beside leads into porch with double glazed window to side, tiled flooring, coat hooks, part glazed door to hall

#### **ENTRANCE HALL**

Door to living room, stairs to first floor, double radiator

#### LIVING ROOM

Double glazed window to front, feature fireplace with rustic wooden surround, double radiator, door to kitchen

#### **KITCHEN**

Double glazed window to rear, part glazed door to garden, fitted in a range of base and wall mounted units with work surfaces, single drainer sink unit with splashback, space for electric cooker, washing machine and dishwasher, breakfast bar with radiator under, wood style flooring

#### EXTERNALLY

To the front a drive leads to an attached garage with twin opening doors and personal door to rear. The drive allows a car to park off road. Path to front door, area laid to lawn. The rear garden is a decent length, is enclosed and laid to lawn

#### TOTAL FLOOR AREA: 868 sq.ft. (80.6 sq.m.) approx.

Whist every attempt has been made to ensure the accuracy of the floorpian contained here, measurements of doors, windows, rooms and any other items are approximate and or responsibility is taken to ray error, omission or mis-statement. This plan is for illustrative purposes only and should be used as such by any prospective purchaser. The services, systems and appliances shown have not been tested and no guarantee as to their operability or efficiency can be given.