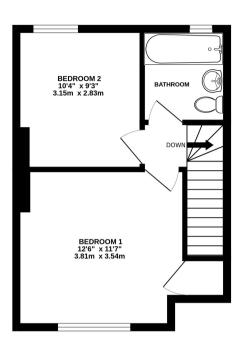

# FIRST FLOOR LANDING

Double glazed window to side, doors to rooms

#### **BEDROOM 1**

Double glazed window to front with blinds, radiator, built in cupboard housing combi boiler

#### BEDROOM 2

Double glazed window to rear, double radiator

#### **BATHROOM**

Double glazed window to rear, panel bath with shower attachment and screen, hand wash basin with twin drawers under, low level WC. Extractor fan, tiled walls, chrome towel rail

#### TOTAL FLOOR AREA: 868 sq.ft. (80.6 sq.m.) approx.

Whist every attempt has been made to ensure the accuracy of the floorpian contained here, measurements of doors, windows, rooms and any other items are approximate and or responsibility is taken to ray error, omission or mis-statement. This plan is for illustrative purposes only and should be used as such by any prospective purchaser. The services, systems and appliances shown have not been tested and no guarantee as to their operability or efficiency can be given.