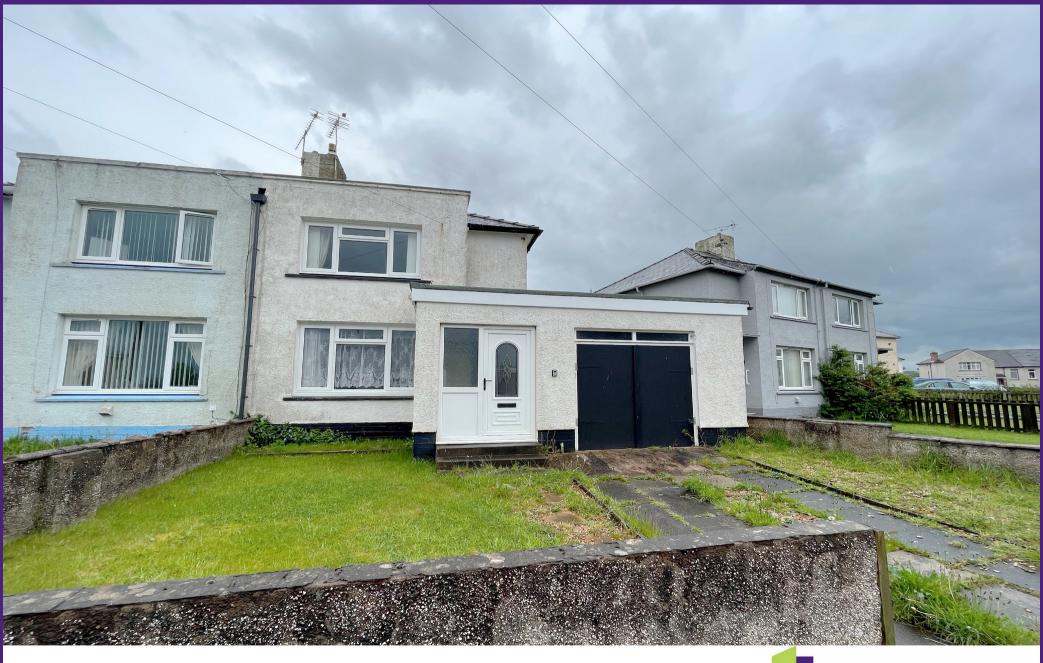

31 JACKSON ROAD | SALTERBECK | WORKINGTON | CA14 5NA PRICE £95,000

## SUMMARY

Its not often you see one of these traditional semi detached houses come up with a garage so make sure you snap this up! Improved by the owner including a re-wire, new boiler and replacement windows to the front, plus offered newly carpeted and with no onward chain. The property includes a generous entrance porch, hall, a living room with fireplace feature, fitted kitchen, two double bedrooms and a first floor bathroom. There is a drive at the front, the garage to the side and lawned gardens to both front and rear. A great property for the price!

#### EXTERNALLY

To the front a drive leads to an attached garage with twin opening doors and personal door to rear. The drive allows a car to park off road. Path to front door, area laid to lawn. The rear garden is a decent length, is enclosed and laid to lawn