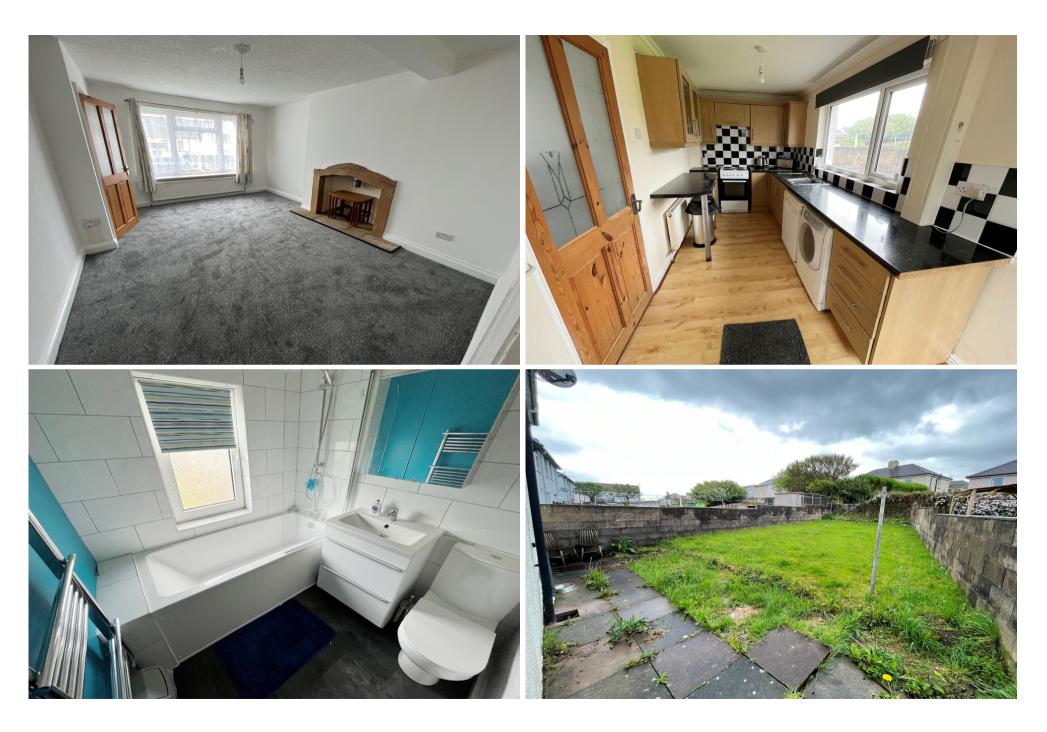

## SUMMARY

Its not often you see one of these traditional semi detached houses come up with a garage so make sure you snap this up! Improved by the owner including a re-wire, new boiler and replacement windows to the front, plus offered newly carpeted and with no onward chain. The property includes a generous entrance porch, hall, a living room with fireplace feature, fitted kitchen, two double bedrooms and a first floor bathroom. There is a drive at the front, the garage to the side and lawned gardens to both front and rear. A great property for the price!

#### LIVING ROOM

Double glazed window to front, feature fireplace with rustic wooden surround, double radiator, door to kitchen

#### **KITCHEN**

Double glazed window to rear, part glazed door to garden, fitted in a range of base and wall mounted units with work surfaces, single drainer sink unit with splashback, space for electric cooker, washing machine and dishwasher, breakfast bar with radiator under, wood style flooring

#### **BATHROOM**

Double glazed window to rear, panel bath with shower attachment and screen, hand wash basin with twin drawers under, low level WC. Extractor fan, tiled walls, chrome towel rail

#### EXTERNALLY

To the front a drive leads to an attached garage with twin opening doors and personal door to rear. The drive allows a car to park off road. Path to front door, area laid to lawn. The rear garden is a decent length, is enclosed and laid to lawn