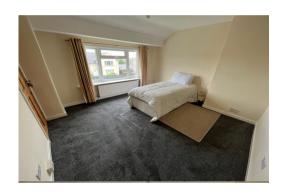

#### **BEDROOM 1**

Double glazed window to front with blinds, radiator, built in cupboard housing combi boiler

#### BEDROOM 2

Double glazed window to rear, double radiator