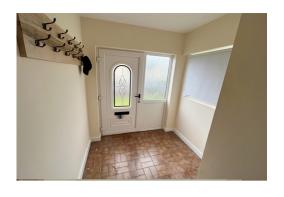

## GROUND FLOOR ENTRANCE PORCH

A double glazed front door with double glazed window beside leads into porch with double glazed window to side, tiled flooring, coat hooks, part glazed door to hall