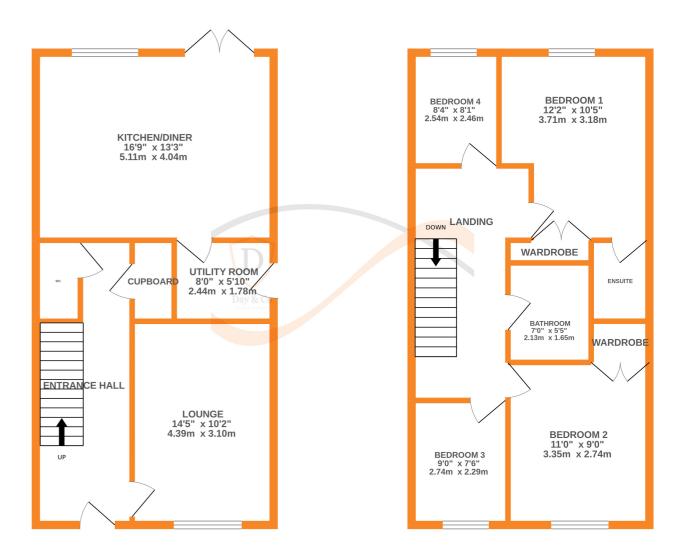

Externally there is a rear patio, front lawn, parking and a single garage. There is access to the communal garden which enjoys fabulous far reaching views.

EPC Rating C.

Council Tax Banding D.

GROUND FLOOR 1ST FLOOR

Whilst every attempt has been made to ensure the accuracy of the floorplan contained here, measurement of doors, windows, romes and any other items are approximate and no responsibility is taken for any error omission or mis-statement. This plan is for illustrative purposes only and should be used as such by any prospective purchaser. This plan is for illustrative purposes only and should be used as such by any prospective purchaser. The services, systems and appliances shown have not been tested and no guarante as to their operability or efficiency can be given.