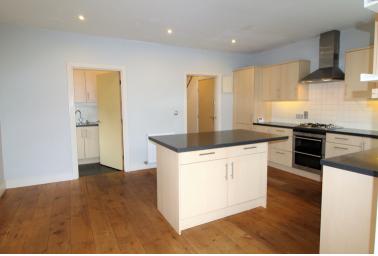

The deceptively spacious accommodation comprises of an entrance hall giving access to a useful cloaks WC, the spacious dining kitchen has a range of modern base and wall mounted units, integrated oven, hob and extractor fan, double glazed patio doors to the rear, and gives access to a separate utility room. The lounge has an electric fire, double glazed window to the front aspect and a radiator. To the first floor there are four bedrooms, the master having fitted wardrobes and an en-suite shower room, and the second bedroom also benefiting from built in wardrobes. The house bathroom completes the internal accommodation having a bath with shower over, WC, wash hand basin.