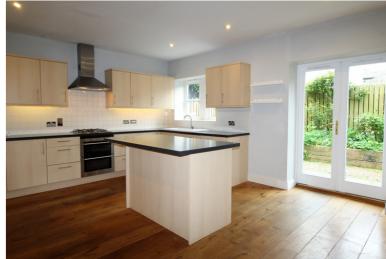

The deceptively spacious accommodation comprises of an entrance hall giving access to a useful cloaks WC, the spacious dining kitchen has a range of modern base and wall mounted units, integrated oven, hob and extractor fan, double glazed patio doors to the rear, and gives access to a separate utility room. The lounge has an electric fire, double glazed window to the front aspect and a radiator. To the first floor there are four bedrooms, the master having fitted wardrobes and an en-suite shower room, and the second bedroom also benefiting from built in wardrobes. The house bathroom completes the internal accommodation having a bath with shower over, WC, wash hand basin.