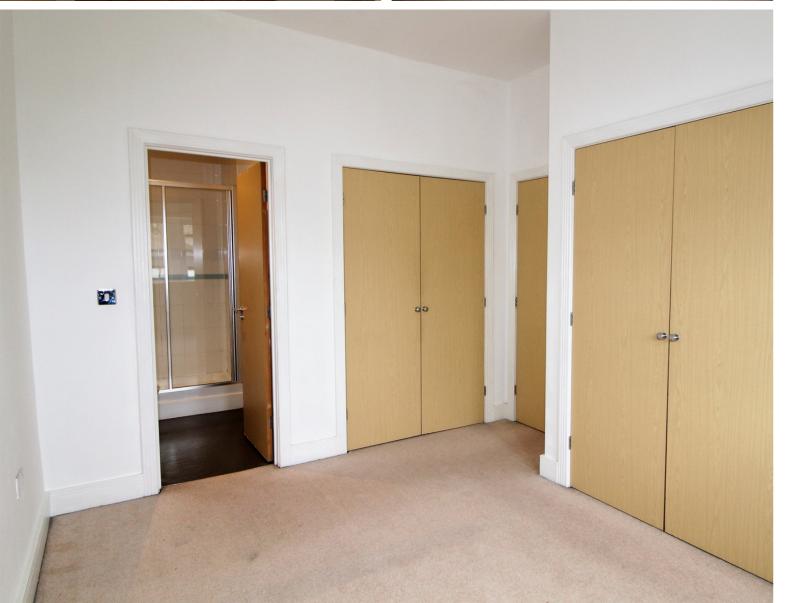

The deceptively spacious accommodation comprises of an entrance hall giving access to a useful cloaks WC, the spacious dining kitchen has a range of modern base and wall mounted units, integrated oven, hob and extractor fan, double glazed patio doors to the rear, and gives access to a separate utility room. The lounge has an electric fire, double glazed window to the front aspect and a radiator. To the first floor there are four bedrooms, the master having fitted wardrobes and an en-suite shower room, and the second bedroom also benefiting from built in wardrobes. The house bathroom completes the internal accommodation having a bath with shower over, WC, wash hand basin.