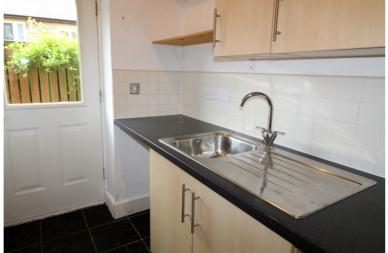

The deceptively spacious accommodation comprises of an entrance hall giving access to a useful cloaks WC, the spacious dining kitchen has a range of modern base and wall mounted units, integrated oven, hob and extractor fan, double glazed patio doors to the rear, and gives access to a separate utility room. The lounge has an electric fire, double glazed window to the front aspect and a radiator. To the first floor there are four bedrooms, the master having fitted wardrobes and an en-suite shower room, and the second bedroom also benefiting from built in wardrobes. The house bathroom completes the internal accommodation having a bath with shower over, WC, wash hand basin.