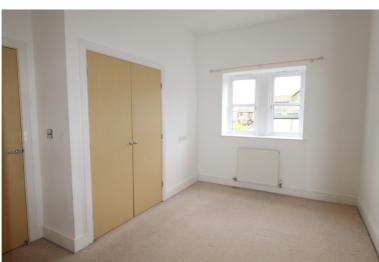

The deceptively spacious accommodation comprises of an entrance hall giving access to a useful cloaks WC, the spacious dining kitchen has a range of modern base and wall mounted units, integrated oven, hob and extractor fan, double glazed patio doors to the rear, and gives access to a separate utility room. The lounge has an electric fire, double glazed window to the front aspect and a radiator. To the first floor there are four bedrooms, the master having fitted wardrobes and an en-suite shower room, and the second bedroom also benefiting from built in wardrobes. The house bathroom completes the internal accommodation having a bath with shower over, WC, wash hand basin.