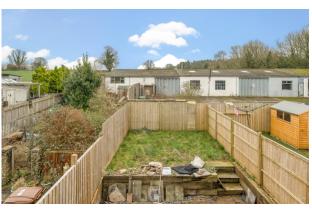

#### Description

An extended and spacious three bedroom mid terrace cottage in the heart of this popular Mendip village, which has undergone some refurbishment and now gives the potential new buyer the opportunity to put their own stamp on it. There is parking to the front and an enclosed garden to the rear. The property benefits from gas fired central heating and is being offered for sale with no onward chain. In brief the accommodation comprises entrance hall, sitting room, dining room, kitchen/breakfast room with a range of fitted wall and base units, utility cupboard and cloakroom. To the first floor is the master bedroom with en-suite, two further bedrooms and a bathroom. From the landing stairs rise to the attic room.

#### **Features**

- Extended mid terrace cottage
- Finishing project available
- Spacious accommodation over three floors
- Two reception rooms
- Good size kitchen/breakfast room
- Main bedroom with en-suite
- Two further bedrooms
- Family bathroom
- Attic room
- Parking and garden