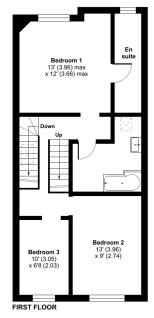

#### Description

An extended and spacious three bedroom mid terrace cottage in the heart of this popular Mendip village, which has undergone some refurbishment and now gives the potential new buyer the opportunity to put their own stamp on it. There is parking to the front and an enclosed garden to the rear. The property benefits from gas fired central heating and is being offered for sale with no onward chain. In brief the accommodation comprises entrance hall, sitting room, dining room, kitchen/breakfast room with a range of fitted wall and base units, utility cupboard and cloakroom. To the first floor is the master bedroom with en-suite, two further bedrooms and a bathroom. From the landing stairs rise to the attic room.

#### Wells Road, Chilcompton, Radstock, BA3

Approximate Area = 1437 sq ft / 133.5 sq m For identification only - Not to scale

Floor plan produced in accordance with RICS Property Measurement Standards incorpoi International Property Measurement Standards (IPMS2 Residential). ©nlchecom 2024. Produced for Cooper and Tanner. REF: 1079738

#### **Features**

- Extended mid terrace cottage
- Finishing project available
- Spacious accommodation over three floors
- Two reception rooms
- Good size kitchen/breakfast room
- Main bedroom with en-suite
- Two further bedrooms
- Family bathroom
- Attic room
- Parking and garden