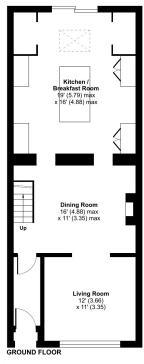

#### Wells Road, Chilcompton, Radstock, BA3

Approximate Area = 1437 sq ft / 133.5 sq m For identification only - Not to scale

Floor plan produced in accordance with RICS Property Measurement Standards incorpoi International Property Measurement Standards (IPMS2 Residential). ©nlchecom 2024. Produced for Cooper and Tanner. REF: 1079738