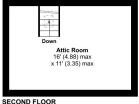

#### Description

An extended and spacious three bedroom mid terrace cottage in the heart of this popular Mendip village, which has undergone some refurbishment and now gives the potential new buyer the opportunity to put their own stamp on it. There is parking to the front and an enclosed garden to the rear. The property benefits from gas fired central heating and is being offered for sale with no onward chain. In brief the accommodation comprises entrance hall, sitting room, dining room, kitchen/breakfast room with a range of fitted wall and base units, utility cupboard and cloakroom. To the first floor is the master bedroom with en-suite, two further bedrooms and a bathroom. From the landing stairs rise to the attic room.

#### **Features**

- Extended mid terrace cottage
- Finishing project available
- Spacious accommodation over three floors
- Two reception rooms
- Good size kitchen/breakfast room
- Main bedroom with en-suite
- Two further bedrooms
- Family bathroom
- Attic room
- Parking and garden