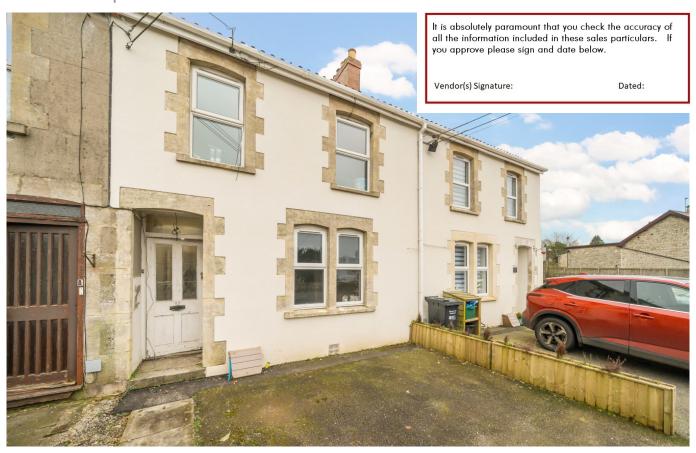

### Chilcompton, Radstock, BA3 4EX

£289,950 Freehold

□ 3 □ 2 € 2 EPC G

#### Description

An extended and spacious three bedroom mid terrace cottage in the heart of this popular Mendip village, which has undergone some refurbishment and now gives the potential new buyer the opportunity to put their own stamp on it. There is parking to the front and an enclosed garden to the rear. The property benefits from gas fired central heating and is being offered for sale with no onward chain. In brief the accommodation comprises entrance hall, sitting room, dining room, kitchen/breakfast room with a range of fitted wall and base units, utility cupboard and cloakroom. To the first floor is the master bedroom with en-suite, two further bedrooms and a bathroom. From the landing stairs rise to the attic room.