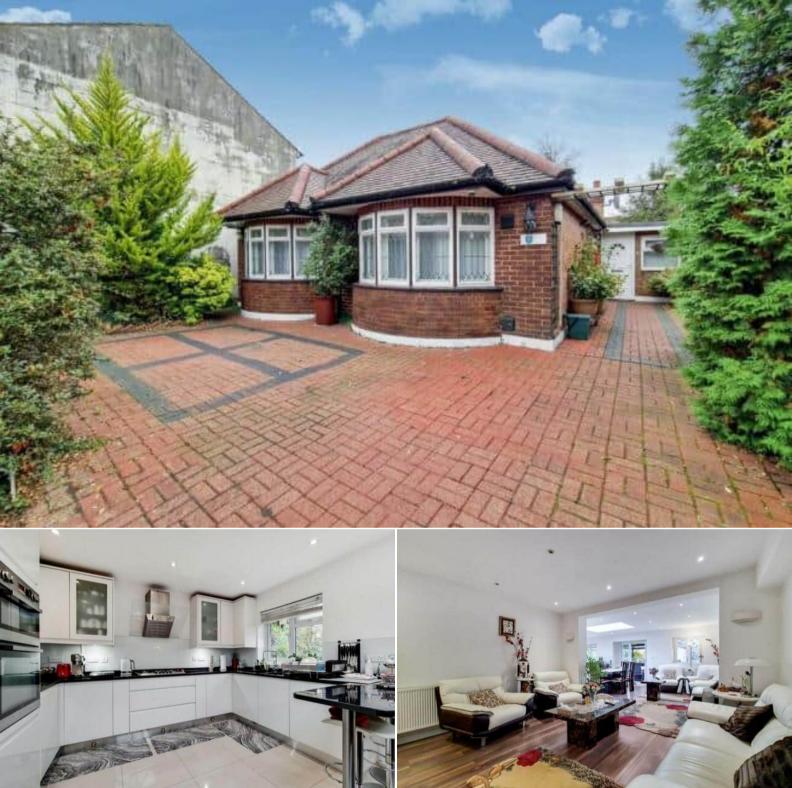

## Jersey Road Hounslow

A SPACIOUS and DETACHED bungalow in Hounslow, available CHAIN FREE for immediate possession. Call for details!

Bettermove are proud to present this deceptively spacious 4 bedroom detached bungalow in Hounslow available with no forward chain.

The property benefits from double glazing, gas central heating throughout and has ample off street parking available via the driveway with ample space for two cars. The council tax band is F.

The interior of this well presented property comprises two spacious reception rooms with a modern open plan fitted kitchen and utility room on the ground floor. Four double bedrooms, including the master bedroom with an ensuite bathroom and the family bathroom. There is ample storage areas throughout this spacious property and further scope to develop with the large loft space subject to relevant planning permissions. The exterior of the property boasts a large garden (27 meters x 10 meters) and provides a covered eating area and useful garden room perfect for enjoying the summer months.