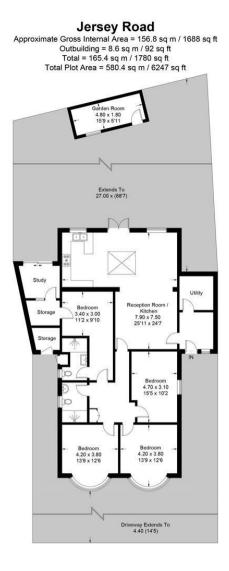

The property benefits from double glazing, gas central heating throughout and has ample off street parking available via the driveway with ample space for two cars. The council tax band is F.

The interior of this well presented property comprises two spacious reception rooms with a modern open plan fitted kitchen and utility room on the ground floor. Four double bedrooms, including the master bedroom with an ensuite bathroom and the family bathroom. There is ample storage areas throughout this spacious property and further scope to develop with the large loft space subject to relevant planning permissions. The exterior of the property boasts a large garden (27 meters x 10 meters) and provides a covered eating area and useful garden room perfect for enjoying the summer months.