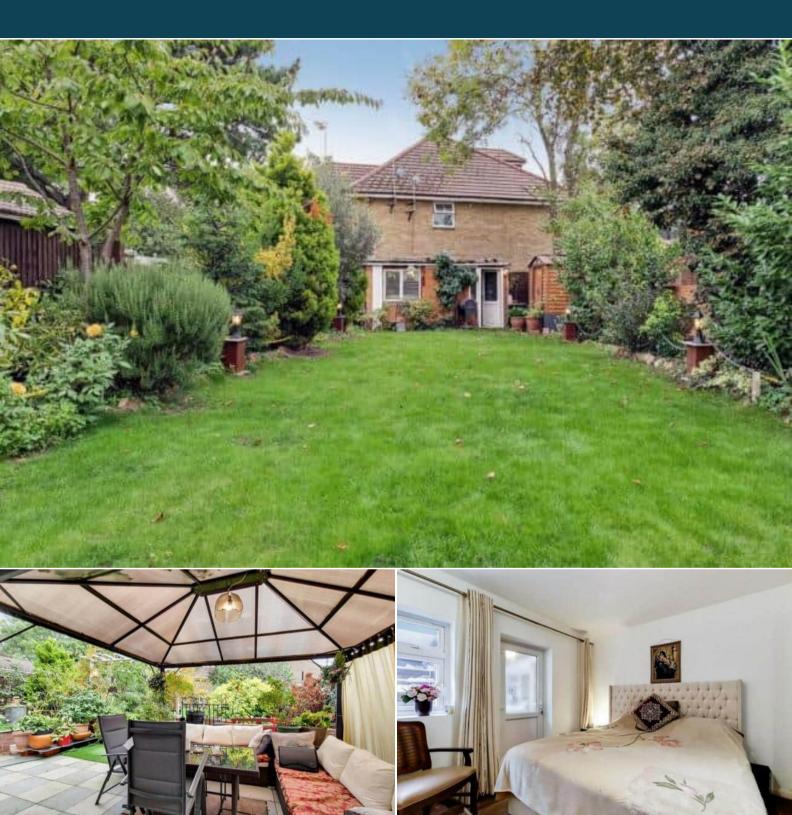

The property benefits from double glazing, gas central heating throughout and has ample off street parking available via the driveway with ample space for two cars. The council tax band is F.

The interior of this well presented property comprises two spacious reception rooms with a modern open plan fitted kitchen and utility room on the ground floor. Four double bedrooms, including the master bedroom with an ensuite bathroom and the family bathroom. There is ample storage areas throughout this spacious property and further scope to develop with the large loft space subject to relevant planning permissions. The exterior of the property boasts a large garden (27 meters x 10 meters) and provides a covered eating area and useful garden room perfect for enjoying the summer months.