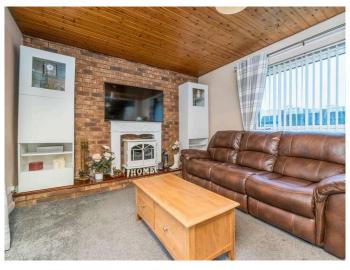

46

Broomhead Park, DUNFERMLINE, KY12 OPT

Working harder for you

4 bedrooms

3 public

2 bathrooms

- + A spacious, four bedroom bungalow located within a sought after residential setting close to Dunfermline's City Centre
- + Broomhead Park forms a small, individually designed location with a variety of amenities close to hand
- + Various shops, bars and restaurants within Dunfermline, leisure facilities within walking distance and Primary and Secondary schooling a short distance away
- + Train services via Dunfermline Town with a regular service to Edinburgh Waverly and Park and Ride facilities in nearby Halbeath
- + Pittencrieff Park offers open green spaces, perfect for dog walkers
- + Entrance hall with additional storage leading to a formal front facing living room
- + Open plan dining room and kitchen comes with a variety of floor and wall mounted storage, worktop space and access to utility room. An additional sitting room is situated off the dining room
- + Modern, tiled family bathroom with three piece suite
- + Master bedroom with built in wardrobe space and en suite shower room
- + Three additional bedrooms with built in wardrobe space available
- + Gardens to the rear, consisting of lawn and patio areas
- + Driveway leading to garage
- + Sought after setting close to amenities and viewing comes highly recommended

Lounge 6.59 m x 3.84 m / 21'7" x 12'7" Bedroom 3 3.04 m x 2.73 m / 10'0" x 8'11"

Family Room 4.56 m x 3.46 m / 15'0" x 11'4" Bedroom 4 3.69 m x 2.75 m / 12'1" x 9'0"

Kitchen Dining Room 5.56 m x 3.85 m / 18'3" x 12'8" Utility Room 3.68 m x 1.82 m / 12'1" x 6'0"