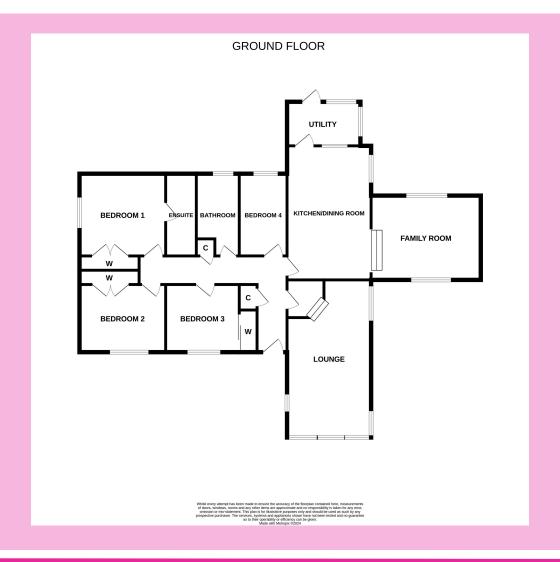

Lounge 6.59 m x 3.84 m / 21'7" x 12'7" Bedroom 3 3.04 m x 2.73 m / 10'0" x 8'11"

Family Room 4.56 m x 3.46 m / 15'0" x 11'4" Bedroom 4 3.69 m x 2.75 m / 12'1" x 9'0"

Kitchen Dining Room 5.56 m x 3.85 m / 18'3" x 12'8" Utility Room 3.68 m x 1.82 m / 12'1" x 6'0"

Bedroom 1 3.74 m x 3.40 m / 12'3" x 11'2" Bathroom 3.36 m x 1.63 m / 11'0" x 5'4"

Bedroom 2 3.43 m x 2.41 m / 11'3" x 7'11"