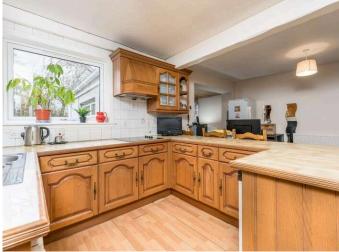

46

Broomhead Park, DUNFERMLINE, KY12 OPT

Working harder for you

4 bedrooms

3 public

2 bathrooms

- + A spacious, four bedroom bungalow located within a sought after residential setting close to Dunfermline's City Centre
- + Broomhead Park forms a small, individually designed location with a variety of amenities close to hand
- + Various shops, bars and restaurants within Dunfermline, leisure facilities within walking distance and Primary and Secondary schooling a short distance away
- + Train services via Dunfermline Town with a regular service to Edinburgh Waverly and Park and Ride facilities in nearby Halbeath
- + Pittencrieff Park offers open green spaces, perfect for dog walkers
- + Entrance hall with additional storage leading to a formal front facing living room
- + Open plan dining room and kitchen comes with a variety of floor and wall mounted storage, worktop space and access to utility room. An additional sitting room is situated off the dining room
- + Modern, tiled family bathroom with three piece suite
- + Master bedroom with built in wardrobe space and en suite shower room
- + Three additional bedrooms with built in wardrobe space available
- + Gardens to the rear, consisting of lawn and patio areas
- + Driveway leading to garage
- + Sought after setting close to amenities and viewing comes highly recommended