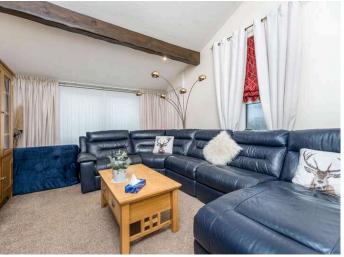

46

Broomhead Park, DUNFERMLINE, KY12 OPT

Working harder for you

4 bedrooms

3 public

2 bathrooms

- + A spacious, four bedroom bungalow located within a sought after residential setting close to Dunfermline's City Centre
- + Broomhead Park forms a small, individually designed location with a variety of amenities close to hand
- + Various shops, bars and restaurants within Dunfermline, leisure facilities within walking distance and Primary and Secondary schooling a short distance away
- + Train services via Dunfermline Town with a regular service to Edinburgh Waverly and Park and Ride facilities in nearby Halbeath
- + Pittencrieff Park offers open green spaces, perfect for dog walkers
- + Entrance hall with additional storage leading to a formal front facing living room
- + Open plan dining room and kitchen comes with a variety of floor and wall mounted storage, worktop space and access to utility room. An additional sitting room is situated off the dining room
- + Modern, tiled family bathroom with three piece suite
- + Master bedroom with built in wardrobe space and en suite shower room
- + Three additional bedrooms with built in wardrobe space available
- + Gardens to the rear, consisting of lawn and patio areas
- + Driveway leading to garage
- + Sought after setting close to amenities and viewing comes highly recommended