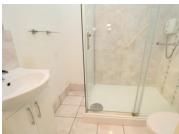

#### **SHOWER ROOM**

6' 7" x 5' 3" (2.01m x 1.60m) max. Oversize tiled shower cubicle with electric shower unit, low level w.c. wash hand basin with cupboard below, tiled floor, extractor.