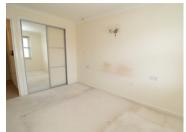

## **BEDROOM**

12' 6" x 8' 10" (3.81m x 2.69m) maximum. Electric night storage heater, double glazed window, sliding mirror fronted wardrobe.