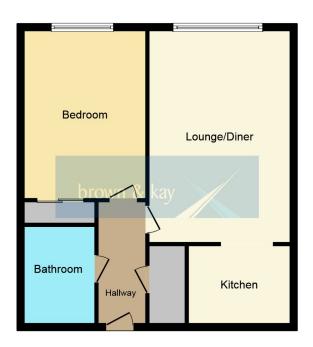

## Second Floor

This floor plan is for illustration purposes only and may not be representative of the property. The position and size of doors, windows and other features are approximate. Unauthorized reproduction prohibited. © PropertyBOX

#### **LOUNGE**

15' 9"  $\times$  10' 6" (4.80m  $\times$  3.20m) maximum. Electric heater, double glazed window, arch to kitchen.

## **KITCHEN**

7' 7" x 5' 3" (2.31m x 1.60m) maximum. Modern fitted kitchen with a good range of matching wall and base units, sink unit with mixer tap, inset hob, built-in oven below, integrated fridge and freezer, extractor.

## **BEDROOM**

12' 6" x 8' 10" (3.81m x 2.69m) maximum. Electric night storage heater, double glazed window, sliding mirror fronted wardrobe.

#### **SHOWER ROOM**

6' 7" x 5' 3" (2.01m x 1.60m) max. Oversize tiled shower cubicle with electric shower unit, low level w.c. wash hand basin with cupboard below, tiled floor, extractor.