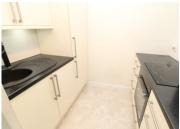

## **KITCHEN**

7' 7" x 5' 3" (2.31m x 1.60m) maximum. Modern fitted kitchen with a good range of matching wall and base units, sink unit with mixer tap, inset hob, built-in oven below, integrated fridge and freezer, extractor.