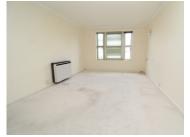

#### **LOUNGE**

15' 9"  $\times$  10' 6" (4.80m  $\times$  3.20m) maximum. Electric heater, double glazed window, arch to kitchen.