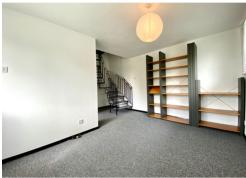

Accommodation comprises, to the Ground Floor: Living Room and Kitchen with spiral staircase up to the first floor: Double Bedroom with large built in wardrobes and modern Bathroom. Outside, there is a small garden area to the front with communal car park and small storage area attached to the house.