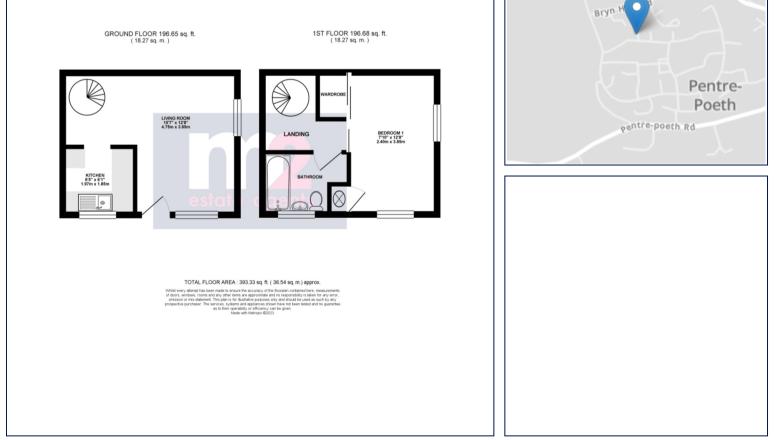

Accommodation comprises, to the Ground Floor: Living Room and Kitchen with spiral staircase up to the first floor: Double Bedroom with large built in wardrobes and modern Bathroom. Outside, there is a small garden area to the front with communal car park and small storage area attached to the house.