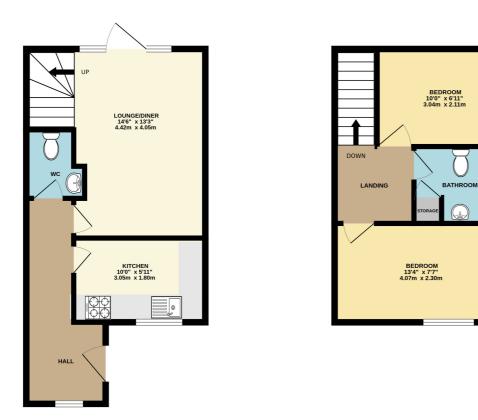

#### **Kitchen**

10' 0" x 5' 11" (3.05m x 1.80m)
Matching wall and base units with work surfaces over, sink with mixer tap, integrated oven and hob with extractor over, and fridge/freezer, space and supply for dishwasher and washing machine, wall mounted gas fired combi boiler, window to front aspect.

#### Lounge

14' 6" x 13' 3" (4.42m x 4.04m) Radiator, stairs to first floor, dual aspect room with 2 x windows to rear and window to side, door to garden.

### **First Floor**

#### Landing

Access to loft space.

- Semi-Delache
- Rear Garden
- Allocated Parking
- 2 Bedrooms
- Downstairs Cloakroom & First Floor bathroom
- Close to Town Centre & Train Station
- Kitchen
- Lounge

# **Ground Floor**

#### **Entrance Hall**

Window to front, radiator.

#### Cloakroom

Low level W.C, wash hand basin.

#### **Bedroom One**

13' 4" x 7' 7" (4.06m x 2.31m) Window to front aspect, radiator.

#### **Bedroom Two**

10' 0" x 6' 11" (3.05m x 2.11m) Window to side aspect, radiator.

#### Bathroom

White suite comprising of panelled bath with shower attachment over, low level W.C, wash hand basin, half tiled walls, extractor fan, airing cupboard.