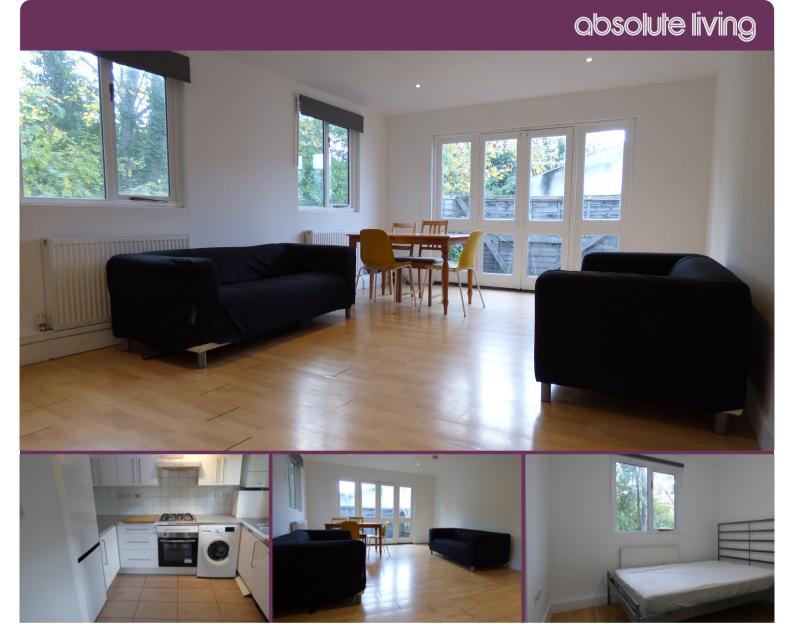

## Earlsfield Road, Earlsfield, SW18 3DL £761 p/w

Absolute Living are delighted to offer the lettings market this large four double bedroom, two bathroom top floor flat with a small terrace and shared landscaped garden a short walk away from Earlsfield station and close to local amenities. Available on the market on a furnished basis. Available Now. RENT INCLUSIVE OF GAS, ELECTRICITY, WATER AND WIFI.

The property is presented in excellent condition throughout. It comprises four good size double bedrooms, two bathrooms, spacious reception/ dining area, fitted kitchen and communal landscaped garden. All bills are included in the rent (except council tax). Ideal for professional sharers looking in the area with Earlsfield station a short walk away with direct access into Clapham Junction and London Waterloo. Southside Shopping Centre has a good range of shops, restaurants and a cinema which is approximately 1 mile away from the property. The large outdoor spaces of Wandsworth Common are also approximately 1 mile away from the house. Available on the market on a furnished basis. Early viewings are highly recommended to avoid disappointment.