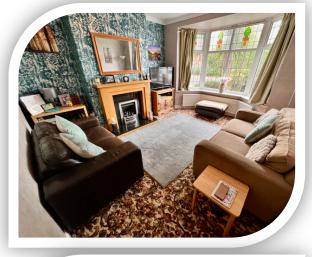

#### Lounge

12' 0" x 14' 2" (3.66m x 4.32m) Double-glazed bay window to the front elevation with attractive top lights, wood fire surround houses a gas fire, shaped radiator to the bay and coving.