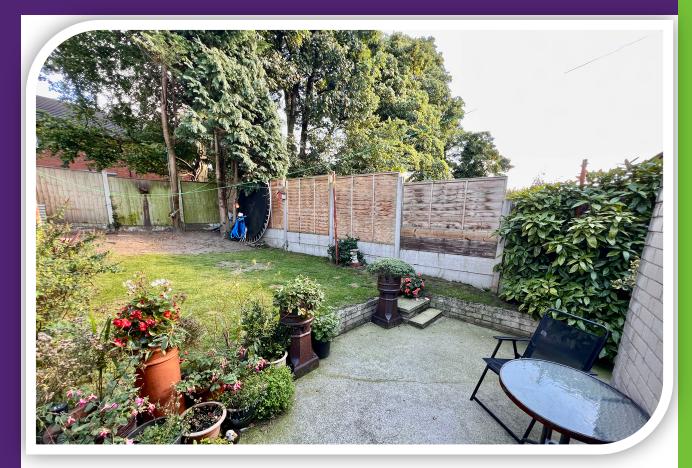

## Gardens

To the front driveway has off road parking space, lawn with planted border and gated side access to additional parking and access to the rear. The rear garden is fully enclosed having a patio area, steps up to a lawn and fencing to the boundaries.