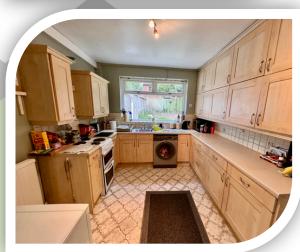

## **Kitchen**

9' 9" x 10' 3" (2.97m x 3.12m) Fitted with a excellent range of units, work surfaces to complement, inset sink/drainer, space for appliances, radiator, tiled floor and double-glazed rear window. Open to:

## **Rear Porch**

External side door and access into:

## **Utility Room**

5' 9" x 8<sup>°</sup> 5" (1.75m x 2.57m) Useful utility space having a doubleglazed side window, tiled floor, radiator and space for appliances. Access to: