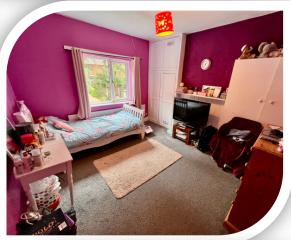

## **Bedroom Three**

5' 9" x 7' 8" (1.75m x 2.34m) Double-glazed front window and radiator.