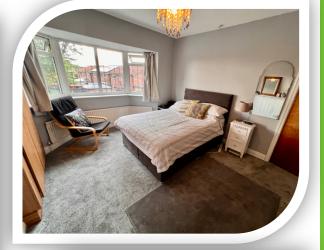

## **Bedroom One**

12' 0" x 14' 0" (3.66m x 4.27m) Double-glazed bay window the front, shaped radiator to the bay and built in storage to the alcoves.