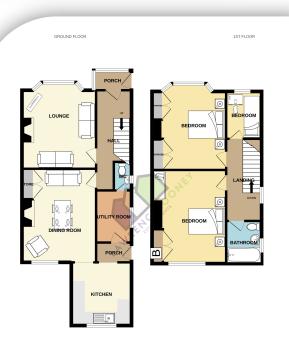

## Florida House Marshalls Brow Penwortham EY Preston Lancashire PR1 9JA

Extended traditional semi-detached property positioned within this sought after Penwortham address. A fantastic family home located close to local amenities, park, schools and transport networks having living accommodation arranged over ground and first floors comprising: entrance porch, hallway, bay fronted lounge, dining room, kitchen, rear porch, utility room, cloakroom, three bedrooms and a bathroom. Outside driveway for off road parking, garden area, gated access to a further driveway, detached tandem garage and an enclosed rear garden. This property is warmed via a gas fired central heating system and benefits from double-glazing throughout. Early Viewing is advised.

#### Landing

Double-glazed side window with attractive stained glass panels.

## **Bedroom One**

12' 0" x 14' 0" (3.66m x 4.27m) Double-glazed bay window the front, shaped radiator to the bay and built in storage to the alcoves.

## **Bedroom Two**

12' 0" x 15' 2" (3.66m x 4.62m) Double-glazed rear window, radiator and built in alcove storage housing the central heating boiler.

## **Bedroom Three**

5' 9" x 7' 8" (1.75m x 2.34m) Double-glazed front window and radiator.

## Bathroom

Three-piece suite in white comprising: panelled bath with shower over, pedestal wash hand basin and low level W.C. Double-glazed frosted side window, tiled to complement and radiator.