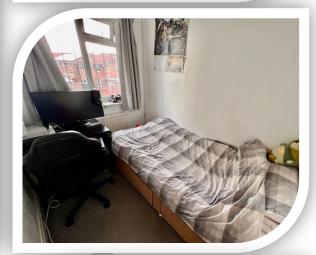

## **Bedroom One**

12' 0" x 14' 0" (3.66m x 4.27m) Double-glazed bay window the front, shaped radiator to the bay and built in storage to the alcoves.

## **Bedroom Two**

12' 0" x 15' 2" (3.66m x 4.62m) Double-glazed rear window, radiator and built in alcove storage housing the central heating boiler.

## **Bedroom Three**

5' 9" x 7' 8" (1.75m x 2.34m) Double-glazed front window and radiator.