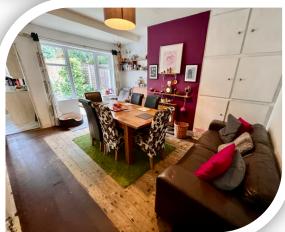

## **Dining Room**

12' 0" x 15' 2" (3.66m x 4.62m) Versatile and spacious reception space having a full height double glazed rear window, gas fire, radiator, exposed floor boards and built in alcove cupboard.