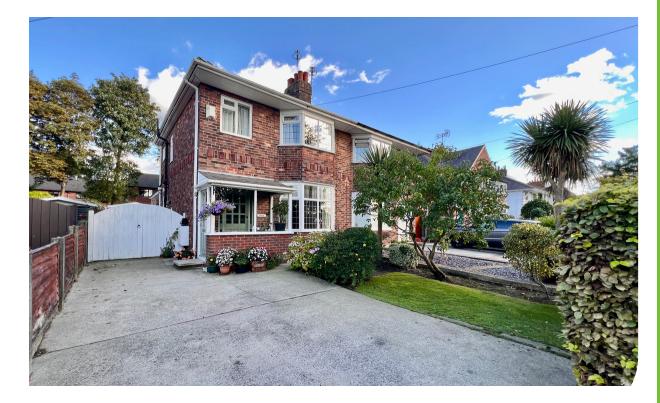

## Florida House Marshalls Brow Penwortham EY Preston Lancashire PR1 9JA

Extended traditional semi-detached property positioned within this sought after Penwortham address. A fantastic family home located close to local amenities, park, schools and transport networks having living accommodation arranged over ground and first floors comprising: entrance porch, hallway, bay fronted lounge, dining room, kitchen, rear porch, utility room, cloakroom, three bedrooms and a bathroom. Outside driveway for off road parking, garden area, gated access to a further driveway, detached tandem garage and an enclosed rear garden. This property is warmed via a gas fired central heating system and benefits from double-glazing throughout. Early Viewing is advised.

## Gardens

To the front driveway has off road parking space, lawn with planted border and gated side access to additional parking and access to the rear. The rear garden is fully enclosed having a patio area, steps up to a lawn and fencing to the boundaries.