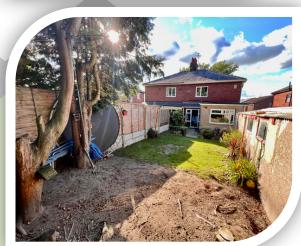

## Gardens

To the front driveway has off road parking space, lawn with planted border and gated side access to additional parking and access to the rear. The rear garden is fully enclosed having a patio area, steps up to a lawn and fencing to the boundaries.