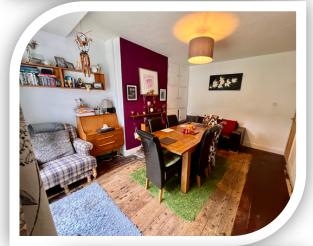

## **Dining Room**

12' 0" x 15' 2" (3.66m x 4.62m) Versatile and spacious reception space having a full height double glazed rear window, gas fire, radiator, exposed floor boards and built in alcove cupboard.