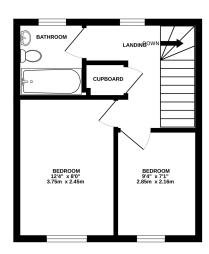

### Description

This two-bedroom, mid-terrace home, is situated within a modern gated community, just off the High Street, with an enclosed low-maintenance garden, and no onward chain. The Mews is accessed via gated entrances with intercom systems, via the High Street and Silver Street. The ground floor accommodation is comprised of an entrance hall, kitchen, cloakroom WC, and a living room with sliding doors leading to a West facing courtyard style garden. The kitchen benefits from an integrated oven, gas hob, and space for white goods. Stairs lead to two bedrooms, a large storage cupboard, and a family bathroom on the first floor.

GROUND FLOOR 1ST FLOOR

7 AVALON MEWS, SILVER STREET, GLASTONBURY, BA6 8DG

Whilst every attempt has been made to ensure the accuracy of the floorplan contained here, measurement of doors, windows, comes and any other items are approximate and no responsibility is taken for any error, omission or mis-statement. This plan is for illustrative purposes only and should be used as such by any prospective purchaser. The services, systems and appliances shown have not been tested and no guarante as to their operability or efficiency can be guite.