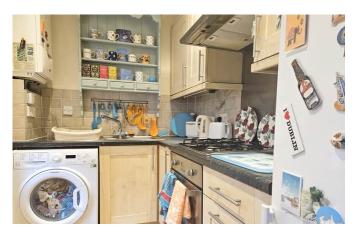

### Description

This two-bedroom, mid-terrace home, is situated within a modern gated community, just off the High Street, with an enclosed low-maintenance garden, and no onward chain. The Mews is accessed via gated entrances with intercom systems, via the High Street and Silver Street. The ground floor accommodation is comprised of an entrance hall, kitchen, cloakroom WC, and a living room with sliding doors leading to a West facing courtyard style garden. The kitchen benefits from an integrated oven, gas hob, and space for white goods. Stairs lead to two bedrooms, a large storage cupboard, and a family bathroom on the first floor.

#### **Features**

- NO ONWARD CHAIN
- Central position with easy access to amenities
- SECURE GATED ACCESS, with intercom
- Ideal first time buy or investment property
- Integrated oven with gas hob
- Cloakroom WC
- Enclosed, courtyard style GARDEN
- Management fees, for communal areas, apply
- Freehold Council Tax Band B