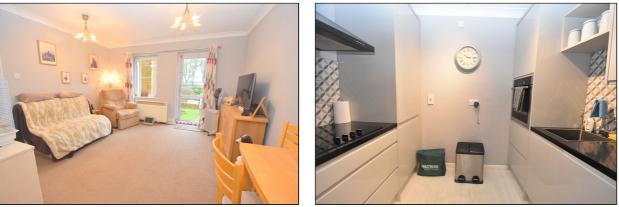

#### Lounge

 $3.887m \times 4.021m (12' 9" \times 13' 2")$  Double glazed window to the front, double glazed door to the communal gardens, wall mounted electric heater, television point, telephone point, coving and open arch to the kitchen.

#### Kitchen

 $2.605 \text{m} \times 1.625 \text{m} (8' 7" \times 5' 4")$  Fully fitted range of matching wall and base units with marble effect work surfaces, inset stainless steel sink with "Quooker" instant hot tap, integrated oven with drop and slide door, electric hob with extract over, integrated dish washer, fridge/freezer, coving and tiling to splash back.