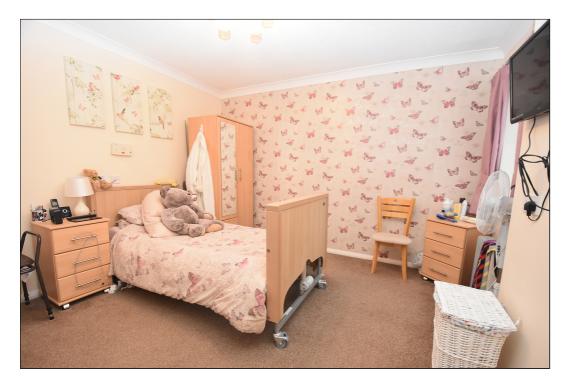

#### Bedroom

4.150m into doorwell x 3.689m (13' 7" x 12' 1") Double glazed window to the side, wall mounted electric heater, two built in wardrobes, coving, television point and telephone point.