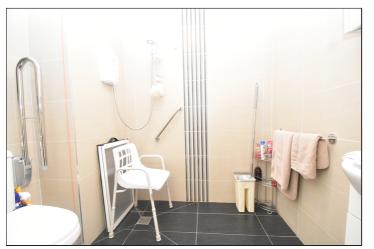

#### Wet Room

1.660m x 2.059m (5' 5" x 6' 9") Low level w.c, wash hand basin with vanity unit under, fully tiled floor and walls, wall mounted shower, extractor fan and heated chrome towel rail.