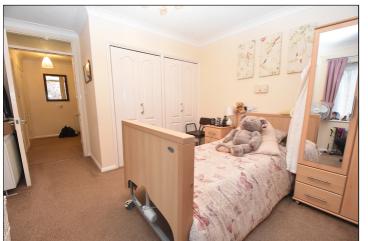

#### Bedroom

4.150m into doorwell x 3.689m (13' 7" x 12' 1") Double glazed window to the side, wall mounted electric heater, two built in wardrobes, coving, television point and telephone point.