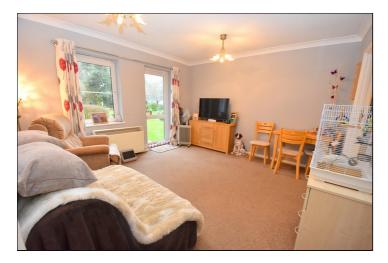

#### Lounge

 $3.887m \times 4.021m (12' 9" \times 13' 2")$  Double glazed window to the front, double glazed door to the communal gardens, wall mounted electric heater, television point, telephone point, coving and open arch to the kitchen.