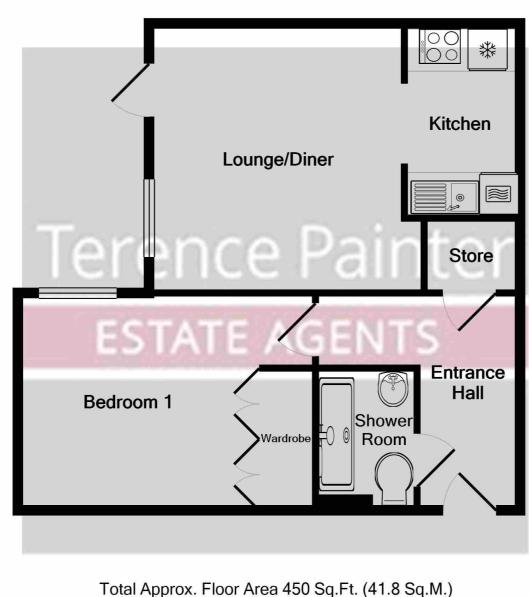

Total Approx. Floor Area 450 Sq.Ft. (41.8 Sq.M.) Measurements are approximate. Not to scale. Illustrative purposes only Made with Metropix ©2021

Flat 5 The Mansions, Fairfield Road, Broadstairs, Kent. CT102QH.