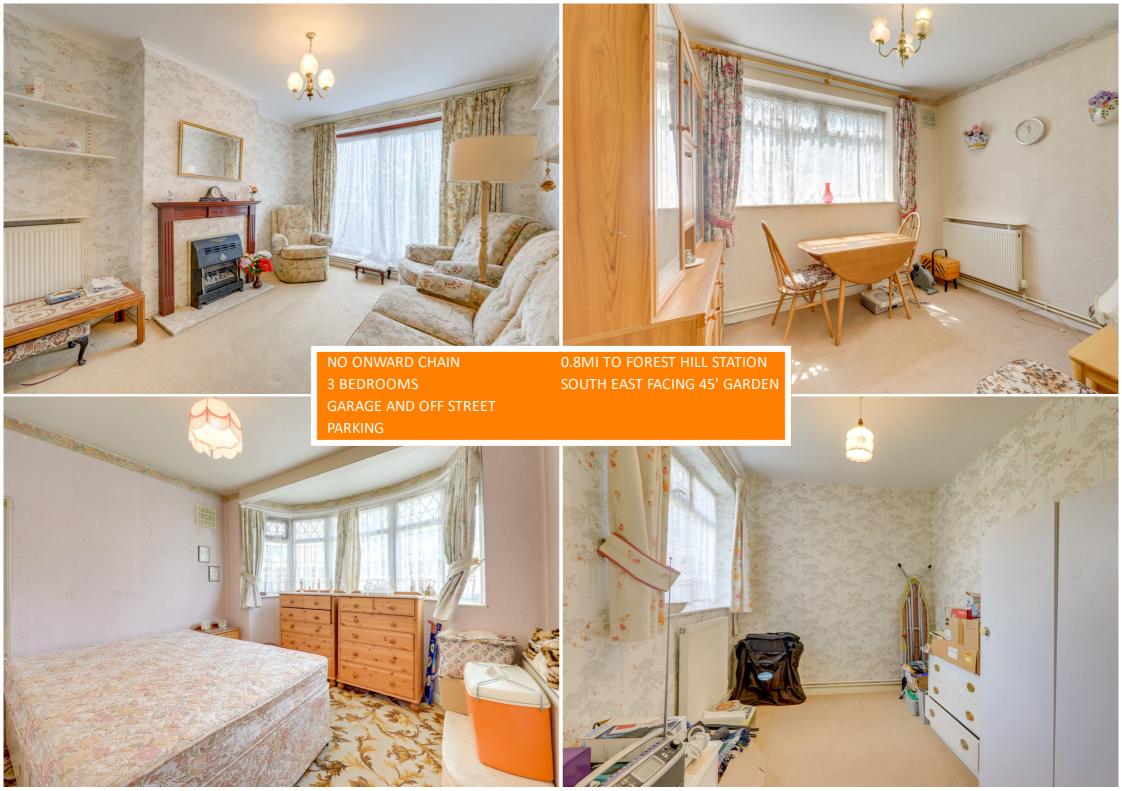

Internally, the flat spans approximately 608 square feet and it comprises; a bright reception room with a sliding door to the garden, a kitchen with integrated appliances, 1 double bedroom at front with sash bay windows, and 2 decent size bedrooms as well as a 3 white-piece shower room.

## **Reception Room**

3.98m x 3.16m (13' 1" x 10' 4")

Pendant light, double- glazed sliding door to the garden, fireplace, radiator, fitted carpet.

## **Bedroom**

3.18m x 2.42m (10' 5" x 7' 11")

Pendant light, double-glazed sash-bay window, built-in wardrobes, radiator, fitted carpet.

#### Bedroom

3.16m x 2.40m (10' 4" x 7' 10")

Pendant light, double-glazed window, radiator, fitted carpet.

# **Bedroom**

3.14m x 2.39m (10' 4" x 7' 10")

Pendant light, double-glazed window, radiator, fitted carpet.