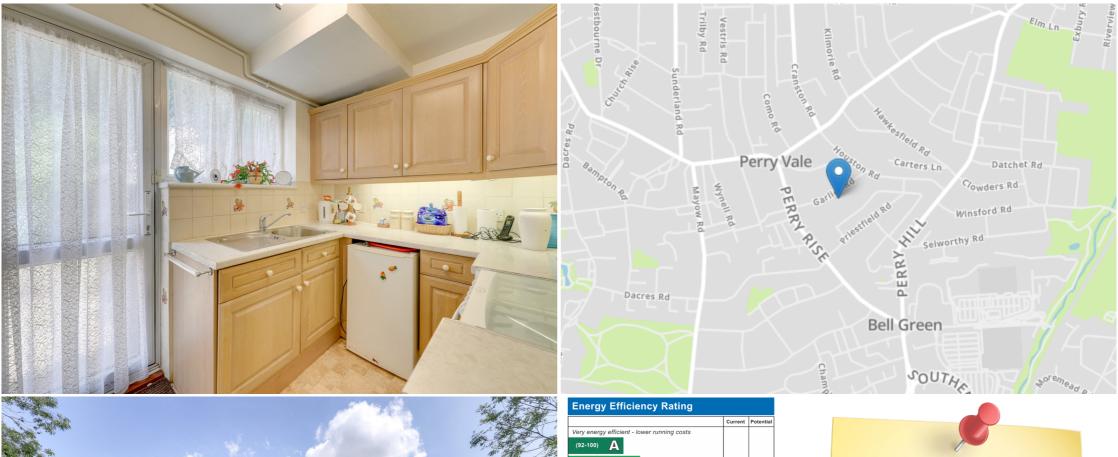

#### Kitchen

2.66m x 2.28m (8' 9" x 7' 6")

Stripped light, double-glazed window, patio door to the garden, storage cupboards, matching base units, tiled splashback, gas oven and hob with overhead fan extractor, integrated fridge, stainless steel sink with drainer, lino flooring.

# Read all about it...

This ground-floor purpose built maisonette comes to the market with no onward chain it is situated in the Perry Fields Conservation area of Forest Hill approximately 0.8miles from the East London Line station.