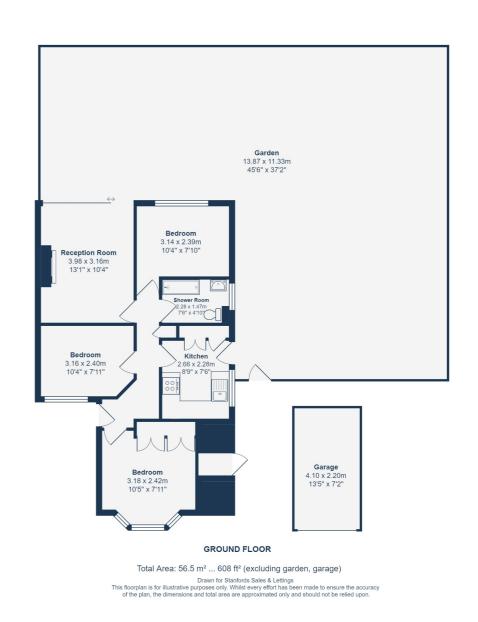

Internally, the flat spans approximately 608 square feet and it comprises; a bright reception room with a sliding door to the garden, a kitchen with integrated appliances, 1 double bedroom at front with sash bay windows, and 2 decent size bedrooms as well as a 3 white-piece shower room.

#### **GROUND FLOOR**

## **Reception Room**

3.98m x 3.16m (13' 1" x 10' 4")

Pendant light, double- glazed sliding door to the garden, fireplace, radiator, fitted carpet.

## **Bedroom**

3.18m x 2.42m (10' 5" x 7' 11")

Pendant light, double-glazed sash-bay window, built-in wardrobes, radiator, fitted carpet.

#### Bedroom

3.16m x 2.40m (10' 4" x 7' 10")

Pendant light, double-glazed window, radiator, fitted carpet.

# **Bedroom**

3.14m x 2.39m (10' 4" x 7' 10")

Pendant light, double-glazed window, radiator, fitted carpet.

#### Kitchen

2.66m x 2.28m (8' 9" x 7' 6")

Stripped light, double-glazed window, patio door to the garden, storage cupboards, matching base units, tiled splashback, gas oven and hob with overhead fan extractor, integrated fridge, stainless steel sink with drainer, lino flooring.

#### **Shower Room**

2.28m x 1.47m (7' 6" x 4' 10")

Fixed circular light, double-glazed window, covered freestanding shower, basin sink, WC, radiator, fitted carpet.

# Garden

45' private garden surrounded by wooden fence, flower beds, lawn, green house.

### Garage

4.10m x 2.20m (13' 5" x 7' 3")