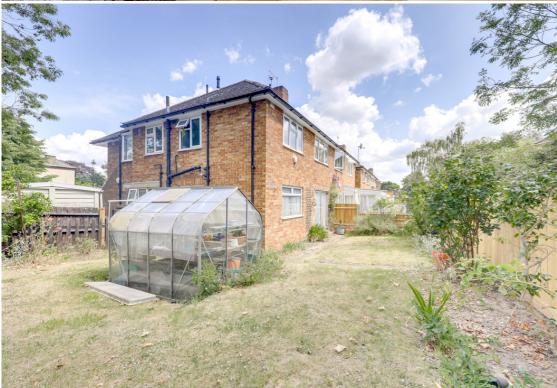

Externally, the property benefits from a south-east facing garden with flower beds, trees and a garden room as well as a private garage.

Council Tax: Lewisham Band C

# Garden

45' private garden surrounded by wooden fence, flower beds, lawn, green house.