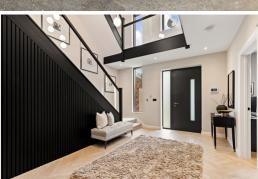

nce hall that flows into the formal living area with high ceilings and large windows that flood the room with natural light. The gourmet kitchen features top-of-the-line appliances, sleek countertops, and plenty of storage space for all your culinary needs. The master suite is a true oasis, complete with a luxurious ensuite bathroom and walk-in closets. Three additional bedrooms provide ample space for family or guests, while the landscaped garden provides an impressive space for summer parties or barbecues. Conveniently located near the high speed railway stations, local shops, restaurants, parks, and schools, this home truly has it all. Don't miss your chance to own a piece of paradise in the heart of Folkestone's West End. Call sole agent Burnap + Abel and schedule your showing today.





# **Entrance Hall**

## Lounge/Kitchen/Dining Room

34' 3" x 26' 6" (10.44m x 8.08m)

#### Sitting Room

16' 11" x 11' 11" (5.16m x 3.63m)

# Study

11' 5" x 7' 3" (3.48m x 2.21m)

## **Utility Room**

10' 0" x 7' 7" (3.05m x 2.31m)

W.C

#### First Floor Landing

#### **Bedroom Two**

14' 6" x 12' 11" (4.42m x 3.94m)

## **Dressing Room**

**En-Suite** 

#### **Bedroom Three**

20' 4" x 10' 9" (6.20m x 3.28m)

#### **Bedroom Four**

14' 5" x 12' 7" (4.39m x 3.84m)

# Bathroom

9' 10" x 9' 7" (3.00m x 2.92m)

#### **Master Suite**

21' 1" x 17' 5" (6.43m x 5.31m)

# **En-Suite**

Walk-in Wardrobe 1

Walk-in Wardrobe 2

# Off Road Parking

Rear Garden

## Outbuilding

GYM - 16' 4" x 14' 0" (4.98m x 4.27m)

STORAGE - 14' 0" x 6' 6" (4.27m x 1.98m)