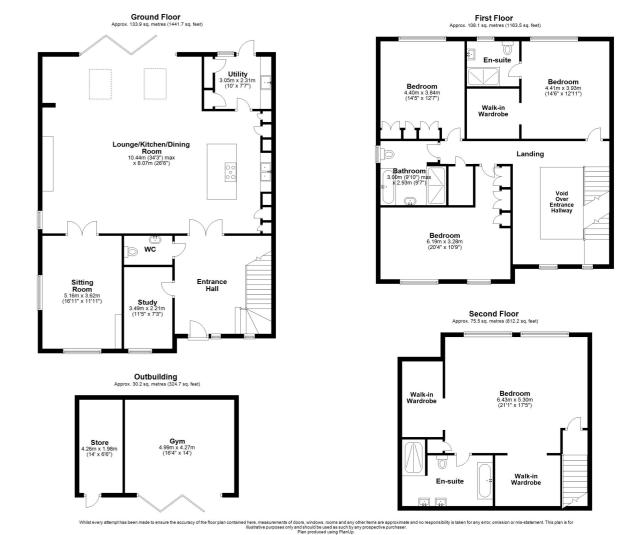

# **Entrance Hall**

## Lounge/Kitchen/Dining Room

34' 3" x 26' 6" (10.44m x 8.08m)

#### Sitting Room

16' 11" x 11' 11" (5.16m x 3.63m)

# Study

11' 5" x 7' 3" (3.48m x 2.21m)

## **Utility Room**

10' 0" x 7' 7" (3.05m x 2.31m)

W.C

#### First Floor Landing

#### **Bedroom Two**

14' 6" x 12' 11" (4.42m x 3.94m)

## **Dressing Room**

**En-Suite** 

#### **Bedroom Three**

20' 4" x 10' 9" (6.20m x 3.28m)

#### **Bedroom Four**

14' 5" x 12' 7" (4.39m x 3.84m)

# Bathroom

9' 10" x 9' 7" (3.00m x 2.92m)

#### **Master Suite**

21' 1" x 17' 5" (6.43m x 5.31m)

# **En-Suite**

Walk-in Wardrobe 1

Walk-in Wardrobe 2

## Outbuilding

GYM - 16' 4" x 14' 0" (4.98m x 4.27m)

STORAGE - 14' 0" x 6' 6" (4.27m x 1.98m)