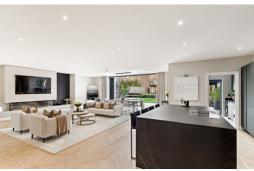

e hall that flows into the formal living area with high ceilings and large windows that flood the room with natural light. The gourmet kitchen features top-of-the-line appliances, sleek countertops, and plenty of storage space for all your culinary needs. The master suite is a true oasis, complete with a luxurious ensuite bathroom and walk-in closets. Three additional bedrooms provide ample space for family or guests, while the landscaped garden provides an impressive space for summer parties or barbecues. Conveniently located near the high speed railway stations, local shops, restaurants, parks, and schools, this home truly has it all. Don't miss your chance to own a piece of paradise in the heart of Folkestone's West End. Call sole agent Burnap + Abel and schedule your showing today.





# **Entrance Hall**

## Lounge/Kitchen/Dining Room

34' 3" x 26' 6" (10.44m x 8.08m)

#### Sitting Room

16' 11" x 11' 11" (5.16m x 3.63m)

# Study

11' 5" x 7' 3" (3.48m x 2.21m)

## **Utility Room**

10' 0" x 7' 7" (3.05m x 2.31m)

W.C

#### First Floor Landing

#### **Bedroom Two**

14' 6" x 12' 11" (4.42m x 3.94m)

## **Dressing Room**

**En-Suite** 

#### **Bedroom Three**

20' 4" x 10' 9" (6.20m x 3.28m)

#### **Bedroom Four**

14' 5" x 12' 7" (4.39m x 3.84m)

# Bathroom

9' 10" x 9' 7" (3.00m x 2.92m)

#### **Master Suite**

21' 1" x 17' 5" (6.43m x 5.31m)

# **En-Suite**

Walk-in Wardrobe 1

Walk-in Wardrobe 2

# Off Road Parking

Rear Garden

## Outbuilding

GYM - 16' 4" x 14' 0" (4.98m x 4.27m)

STORAGE - 14' 0" x 6' 6" (4.27m x 1.98m)