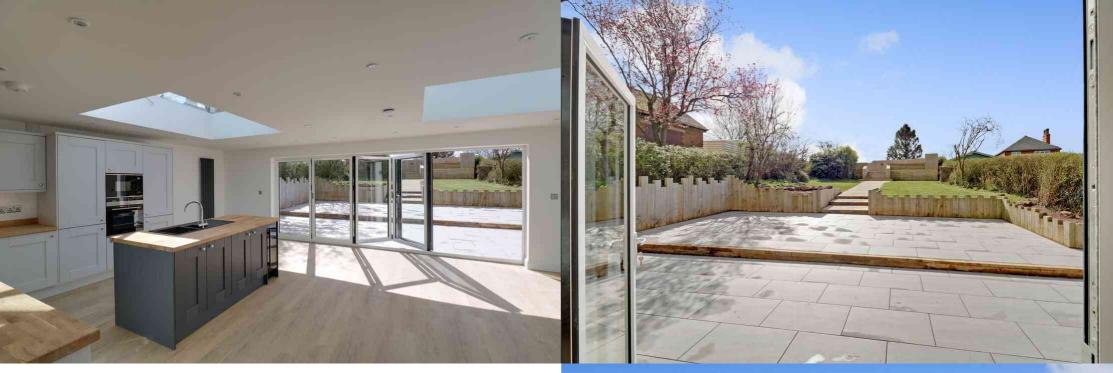

# Offers in Excess of £400,000

A truly stunning detached bungalow, which has been extensively refurbished to a high contemporary finish. The property has been extended to the rear and offers a fantastic open plan Kitchen / Living / Dining area to the rear with bi-fold doors opening to a substantial rear garden (total plot approx 0.2 acres) with a newly constructed seating area and countryside views. Viewing of this property is essential to appreciate the accommodation on offer and is offered with no chain involvement.

#### Open Plan Kitchen / Dining / Living Area

5.79m max x 8.00m max (19' 0" x 26' 3") A stunning open plan area with fi-bold doors to the rear. Breakfast island with sink and drainer unit, wine chiller and integral dishwasher. Further range of fitted wall, base and drawer storage units. Range of integrally fitted appliances including washing machine / dryer, fridge, freezer, oven and microwave. Induction hob with extractor fan above, sky light lantern windows, vertical radiator, laminate floor.

#### Externally

Generous plot extending to approximately 0.2 acres with a large driveway, proving ample off road parking for a number of vehicles. The rear offers a large garden area with substantial patio area with an Indian stone path leading to a recently constructed decking area(with power & lighting) with a further Indian stone area ideal for a barbeque or hot tub. Extensive countryside views. There is also a range of exterior lighting and we understand on completion the vendors will provide access to security camera's, ring doorbell and a smart thermostat control.