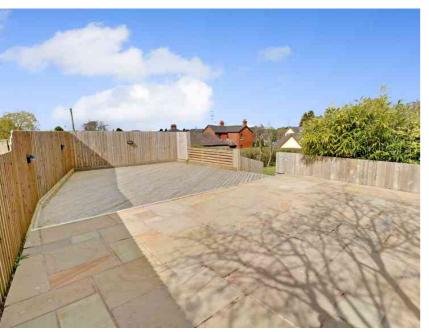

#### Externally

Generous plot extending to approximately 0.2 acres with a large driveway, proving ample off road parking for a number of vehicles. The rear offers a large garden area with substantial patio area with an Indian stone path leading to a recently constructed decking area(with power & lighting) with a further Indian stone area ideal for a barbeque or hot tub. Extensive countryside views. There is also a range of exterior lighting and we understand on completion the vendors will provide access to security camera's, ring doorbell and a smart thermostat control.