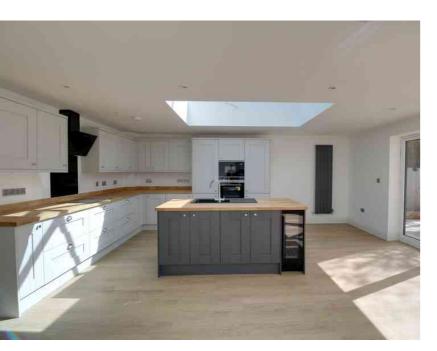

#### Open Plan Kitchen / Dining / Living Area

5.79m max x 8.00m max (19' 0" x 26' 3") A stunning open plan area with fi-bold doors to the rear. Breakfast island with sink and drainer unit, wine chiller and integral dishwasher. Further range of fitted wall, base and drawer storage units. Range of integrally fitted appliances including washing machine / dryer, fridge, freezer, oven and microwave. Induction hob with extractor fan above, sky light lantern windows, vertical radiator, laminate floor.