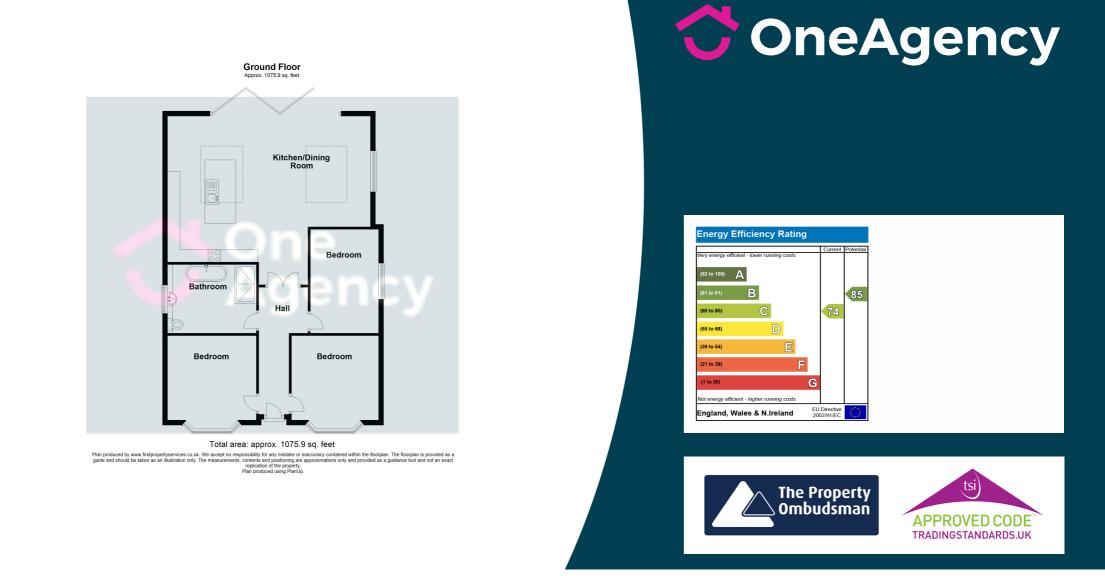

#### **Entrance Hallway**

Laminate floor, two vertical radiators, access to loft via pull down ladders which houses combi boiler.

#### Bedroom

3.34m x 3.45m (10' 11" x 11' 4") Double glazed window to the front, radiator.

#### Bedroom

3.45m x 3.32m (11' 4" x 10' 11") Double glazed window to front, radiator.

#### Bathroom

2.71m x 3.50m (8' 11" x 11' 6") Bathroom suite comprising of WC, hand wash basin, bath with waterfall tap, double shower cubicle with overhead shower and separate shower attachment, part tiled walls, heated towel rail.

#### Bedroom

 $4.08m \times 2.70m (13' 5" \times 8' 10")$  Double glazed window to the side, radiator.

#### Open Plan Kitchen / Dining / Living Area

5.79m max x 8.00m max (19' 0" x 26' 3") A stunning open plan area with fi-bold doors to the rear. Breakfast island with sink and drainer unit, wine chiller and integral dishwasher. Further range of fitted wall, base and drawer storage units. Range of integrally fitted appliances including washing machine / dryer, fridge, freezer, oven and microwave. Induction hob with extractor fan above, sky light lantern windows, vertical radiator, laminate floor.