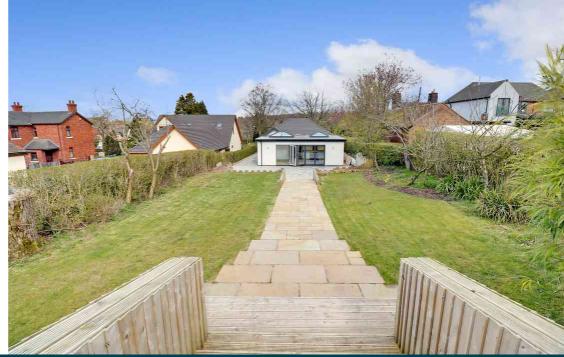

# Offers in Excess of £400,000

A truly stunning detached bungalow, which has been extensively refurbished to a high contemporary finish. The property has been extended to the rear and offers a fantastic open plan Kitchen / Living / Dining area to the rear with bi-fold doors opening to a substantial rear garden (total plot approx 0.2 acres) with a newly constructed seating area and countryside views. Viewing of this property is essential to appreciate the accommodation on offer and is offered with no chain involvement.

#### Externally

Generous plot extending to approximately 0.2 acres with a large driveway, proving ample off road parking for a number of vehicles. The rear offers a large garden area with substantial patio area with an Indian stone path leading to a recently constructed decking area(with power & lighting) with a further Indian stone area ideal for a barbeque or hot tub. Extensive countryside views. There is also a range of exterior lighting and we understand on completion the vendors will provide access to security camera's, ring doorbell and a smart thermostat control.