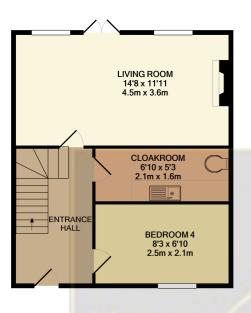

- Spacious Four Bedroom Townhouse
- No Onward Chain
- Langley Woods Development
- Quiet location

- Castleview School catchment area
- Master with Ensuite
- Sheltered off street parking

GROUND FLOOR

Whilst every attempt has been made to ensure the accuracy of the floor plan contained here, measurements of doors, windows, rooms and any other items are approximate and no responsibility is taken for any error, omisison, or misistatement. This plan is for illustrative purposes only and should be used as such by any prospective purchaser. The services, systems and appliances shown have not been tested and no guarantee as to their operability or efficiency can be given

Made with Metropix @2021

1ST FLOOR