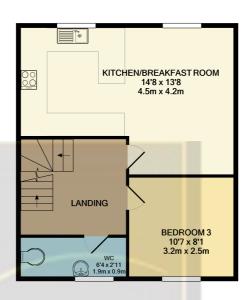

## 49 Parsons Road Langley, Berkshire. SL3 7GU.

£575,000

Extremely spacious four bedroom townhouse situated within the highly sought after Langley Woods development and Castleview School catchment area. The property boasts an entrance hall, living room, large kitchen/diner, utility room/cloakroom, master with ensuite, three further bedrooms, family bathrooms, two cloakrooms, enclosed rear garden, and sheltered off-street parking for three cars. This lovely family home is to be sold with no onward chain, call now to arrange an inspection.







- Spacious Four Bedroom Townhouse
- No Onward Chain
- Langley Woods Development
- Quiet location

- Castleview School catchment area
- Master with Ensuite
- Sheltered off street parking

GROUND FLOOR

Whilst every attempt has been made to ensure the accuracy of the floor plan contained here, measurements of doors, windows, rooms and any other items are approximate and no responsibility is taken for any error, omisison, or misistatement. This plan is for illustrative purposes only and should be used as such by any prospective purchaser. The services, systems and appliances shown have not been tested and no guarantee as to their operability or efficiency can be given

Made with Metropix @2021

1ST FLOOR