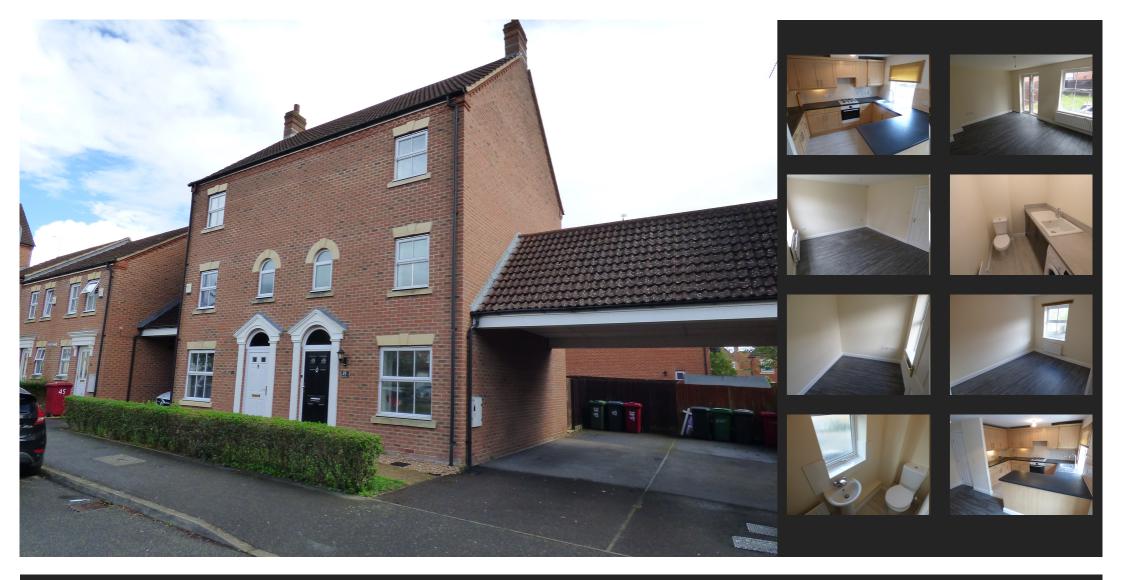

## 49 Parsons Road Langley, Berkshire. SL3 7GU.

£575,000

Extremely spacious four bedroom townhouse situated within the highly sought after Langley Woods development and Castleview School catchment area. The property boasts an entrance hall, living room, large kitchen/diner, utility room/cloakroom, master with ensuite, three further bedrooms, family bathrooms, two cloakrooms, enclosed rear garden, and sheltered off-street parking for three cars. This lovely family home is to be sold with no onward chain, call now to arrange an inspection.

- Spacious Four Bedroom Townhouse
- No Onward Chain
- Langley Woods Development
- Quiet location

- Castleview School catchment area
- Master with Ensuite
- Sheltered off street parking

GROUND FLOOR

Whilst every attempt has been made to ensure the accuracy of the floor plan contained here, measurements of doors, windows, rooms and any other items are approximate and no responsibility is taken for any error, omisison, or misistatement. This plan is for illustrative purposes only and should be used as such by any prospective purchaser. The services, systems and appliances shown have not been tested and no guarantee as to their operability or efficiency can be given