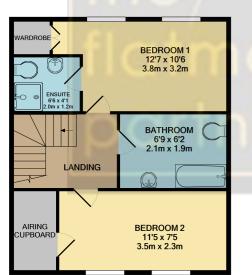

mily home is to be sold with no onward chain, call now to arrange an inspection.







- Spacious Four Bedroom Townhouse
- No Onward Chain
- Langley Woods Development
- Quiet location

- Castleview School catchment area
- Master with Ensuite
- Sheltered off street parking

GROUND FLOOR

Whilst every attempt has been made to ensure the accuracy of the floor plan contained here, measurements of doors, windows, rooms and any other items are approximate and no responsibility is taken for any error, omisison, or misistatement. This plan is for illustrative purposes only and should be used as such by any prospective purchaser. The services, systems and appliances shown have not been tested and no guarantee as to their operability or efficiency can be given

Made with Metropix @2021

1ST FLOOR