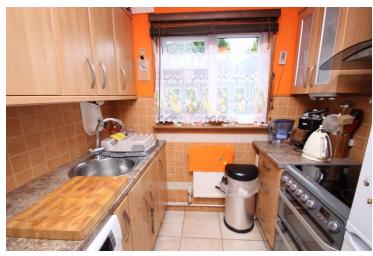

#### Kitchen

1.78m x 2.19m (5' 10" x 7' 2")

Comprised of a range of matching wall and base level units with work surfaces over, space for washing machine, oven and fridge/freezer.

Stainless steel sink unit with mixer tap and drainer inset to worktop. Tiled flooring, window to side.