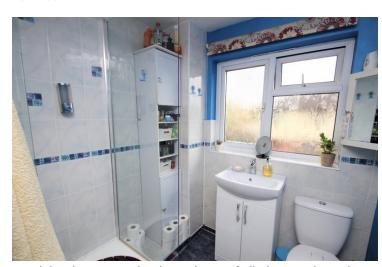

#### Bathroom

Double shower cubicle with rainfall shower head, low level WC, vanity hand wash basin. Tiled flooring, obscure glazed, window to side, radiator, part tiled walls.