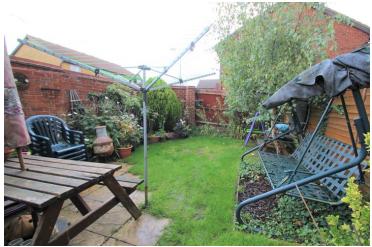

#### Garden

The private rear garden commences with a patio area, remainder being laid to lawn. (Rear garden is accessed via a gate to the left hand side of the property)