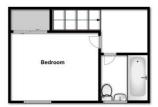

ounge



3.19m x 3.64m (10' 6" x 11' 11") Wood effect laminate flooring, window to side, radiator.

#### First Floor

### Landing

Wood effect laminate flooring, wood panelling to walls, loft access hatch

#### **Bedroom**



2.68m x 3.46m (8' 10" x 11' 4") Wood effect laminate flooring, window to side, radiator storage cupboard.

#### Bathroom



Double shower cubicle with rainfall shower head, low level WC, vanity hand wash basin. Tiled flooring, obscure glazed, window to side, radiator, part tiled walls.

# Property Details.

## Outside

#### Garden



The private rear garden commences with a patio area, remainder being laid to lawn. (Rear garden is accessed via a gate to the left hand side of the property)

# Parking

One allocated parking space

# Property Details.

### Floorplans





### Location



# **Energy Ratings**

We have not carried out a structural survey and the services, appliances and specific fittings have not been tested. All photographs, measurements, floor plans and distances referred to are given as a guide only and should not be relied upon for the purchase of carpets or any other fixtures or fittings. Gardens, roof terraces, balconies and communal gardens as well as tenure and lease details cannot have their accuracy guaranteed for intending purchasers. Lease details, service ground rent (where applicable) are given as a guide only and should be checked and confirmed by your solicitor prior to exchange of contracts.