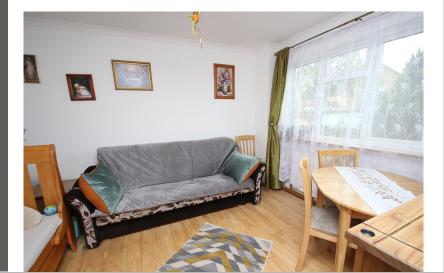

### Lounge

3.19m x 3.64m (10' 6" x 11' 11") Wood effect laminate flooring, window to side, radiator.