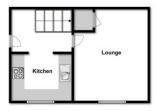

Lounge



3.19m x 3.64m (10' 6" x 11' 11") Wood effect laminate flooring, window to side, radiator.

#### First Floor

### Landing

Wood effect laminate flooring, wood panelling to walls, loft access hatch

#### **Bedroom**



2.68m x 3.46m (8' 10" x 11' 4") Wood effect laminate flooring, window to side, radiator storage cupboard.

#### Bathroom



Double shower cubicle with rainfall shower head, low level WC, vanity hand wash basin. Tiled flooring, obscure glazed, window to side, radiator, part tiled walls.

# Property Details.

## Outside

#### Garden



The private rear garden commences with a patio area, remainder being laid to lawn. (Rear garden is accessed via a gate to the left hand side of the property)

# Parking

One allocated parking space

# Property Details.

### Floorplans





### Location



# **Energy Ratings**

We have not carried out a structural survey and the services, appliances and specific fittings have not been tested. All photographs, measurements, floor plans and distances referred to are given as a guide only and should not be relied upon for the purchase of carpets or any other fixtures or fittings. Gardens, roof terraces, balconies and communal gardens as well as tenure and lease details cannot have their accuracy guaranteed for intending purchasers. Lease details, service ground rent (where applicable) are given as a guide only and should be checked and confirmed by your solicitor prior to exchange of contracts.