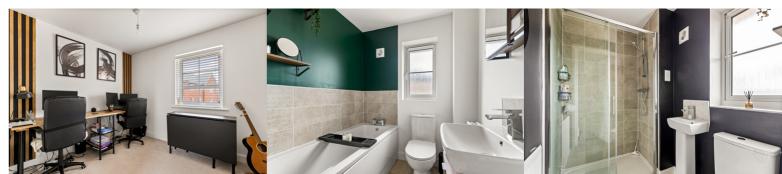

## **En Suite**

Walk in shower, low level W.C., wash hand basin, radiator and a frosted double glazed window.

# **Bathroom**

5' 11" x 5' 7" (1.80m x 1.70m) Bath, low level W.C., wash hand basin, radiator and a frosted double glazed window.