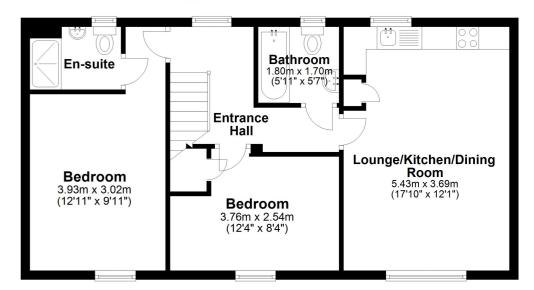

#### **Entrance Hall**

Radiator, carpeted stairs to the first floor, carpeted landing, 2nd radiator, double glazed window, loft hatch and doors leading to;

## **Bedroom One**

12' 11" x 9' 11" (3.94m x 3.02m) A large double bedroom with carpeted floor, radiator and double glazed window.

## **En Suite**

Walk in shower, low level W.C., wash hand basin, radiator and a frosted double glazed window.

#### **Bedroom Two**

12' 4" x 8' 4" (3.76m x 2.54m) Double bedroom with carpeted floor, storage cupboard, radiator and double glazed window.

# **Bathroom**

5' 11" x 5' 7" (1.80m x 1.70m) Bath, low level W.C., wash hand basin, radiator and a frosted double glazed window.

# First Floor

Approx. 57.6 sq. metres (620.0 sq. feet)

# Ground Floor Approx. 3.3 sq. metres (35.8 sq. feet)

Total area: approx. 60.9 sq. metres (655.8 sq. feet)

Whilst every attempt has been made to ensure the accuracy of the floor plan contained here, measurements of doors, windows, rooms and any other items are approximate and no responsibility is taken for any error, omission or mis-statement. This plan is for illustrative purposes only and should be used as such by any prospective purchaser.