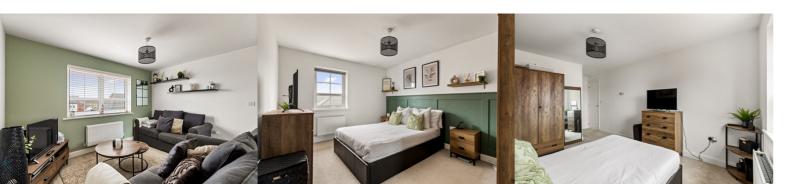

## **Bedroom One**

12' 11" x 9' 11" (3.94m x 3.02m) A large double bedroom with carpeted floor, radiator and double glazed window.

#### **Bedroom Two**

12' 4" x 8' 4" (3.76m x 2.54m) Double bedroom with carpeted floor, storage cupboard, radiator and double glazed window.