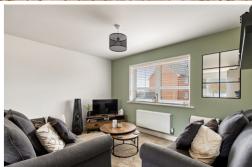

# Open Plane Lounge / Kitchen

17' 10" x 12' 1" (5.44m x 3.68m) A fantastic light and airy open plan lounge/kitchen - The lounge has laminate flooring, radiator and double glazed window. The modern kitchen has integrated oven/hob, washer/dryer, fridge freezer and a dishwasher. Double glazed window.