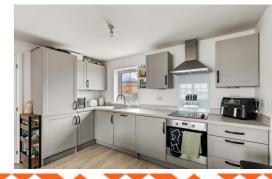

# Open Plane Lounge / Kitchen

17' 10" x 12' 1" (5.44m x 3.68m) A fantastic light and airy open plan lounge/kitchen - The lounge has laminate flooring, radiator and double glazed window. The modern kitchen has integrated oven/hob, washer/dryer, fridge freezer and a dishwasher. Double glazed window.