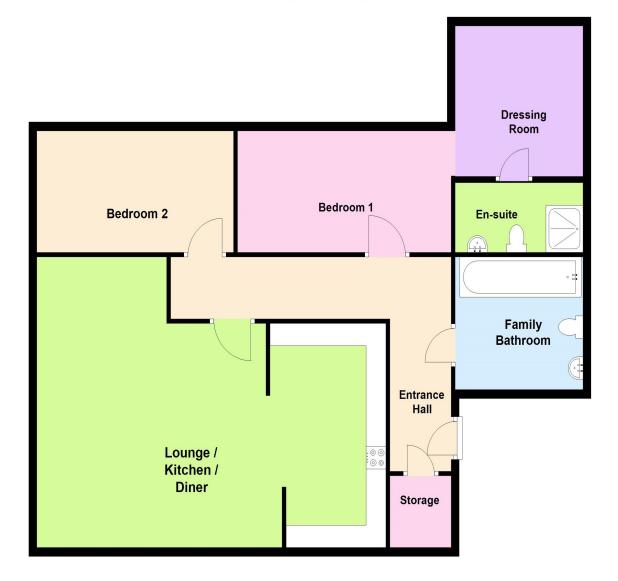

#### **Entrance Hall**

Doors leading to:

#### Lounge Diner

20' 1" x 15' 4" (6.12m x 4.67m)

#### **Kitchen**

7' 10" x 11' 5" (2.38m x 3.48m)

#### **Bedroom One**

14' 7" x 7' 9" (4.45m x 2.36m)

#### En Suite

Fitted to comprise three piece suite

#### **Bedroom Two**

15' 7" x 7' 9" (4.75m x 2.35m)

#### **Family Bathroom**

Fitted to comprise three piece suite