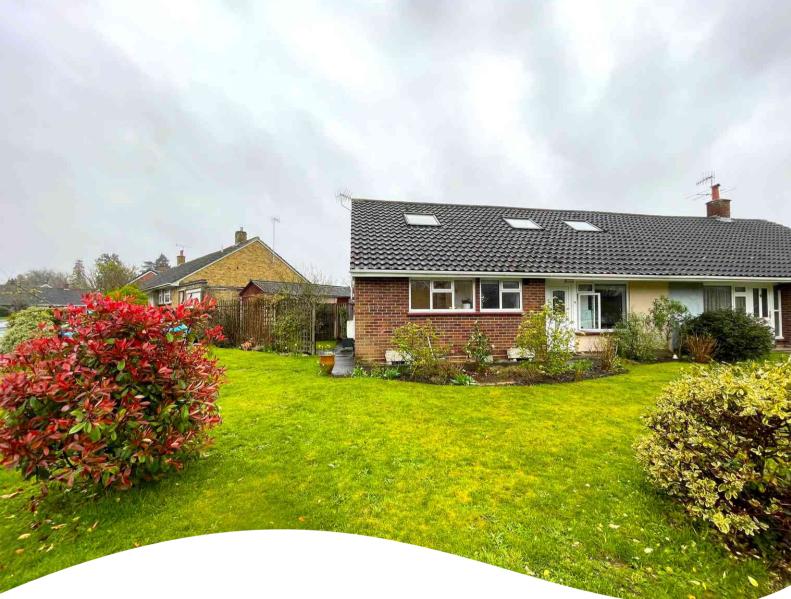

# 34 Dorrit Crescent, Guildford, Surrey. GU3 3AP

- Well Presented
- Four Bedrooms
- Fitted Kitchen
- Lounge/Diner
- Double Glazed

- Enclosed Rear Garden
- Garage and Driveway
- Must Be Seen
- Two Bathrooms
- Spacious Accommodation

#### **PROPERTY DESCRIPTION**

This well presented chalet bungalow comes to the market having undergone many improvements by the current vendor. The ground floor offers a lovely fitted kitchen, shower room, two bedrooms and lounge/diner whilst the first floor boasts two double bedrooms and bathroom. Further benefits include gas central heating, double glazing, parking, garage and enclosed rear garden. Local amenities are nearby as are bus routes but to fully appreciate the accommodation viewings are highly recommended.

#### Garden

Well maintained, patio area with the remainder laid to lawn, panel fencing, driveway allowing off road parking.

#### Garage

Double doors, power and light.

**FLOORPLAN** 

Total area: approx. 138.7 sq. metres (1493.5 sq. feet)

Guildford Office 12c, Worplesdon Road, Guildford, GU2 9RW 01483 576300 info@hippsestateagents.co.uk