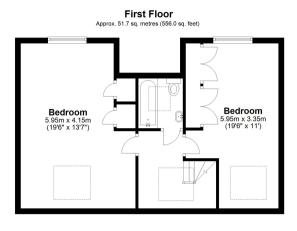

# **First Floor**

Landing Doors to:

#### Bedroom

Rear aspect double glazed window, radiator, velux style window, fitted storage, radiator.

#### Bedroom

Rear aspect double glazed window, velux style window, radiator, fitted storage.