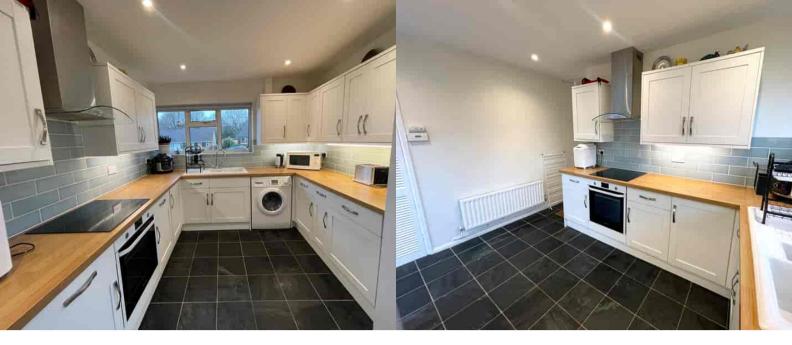

#### Kitchen

Front aspect double glazed window, side aspect door, range of eye and base level units, space for appliances, part tiled walls, radiator.