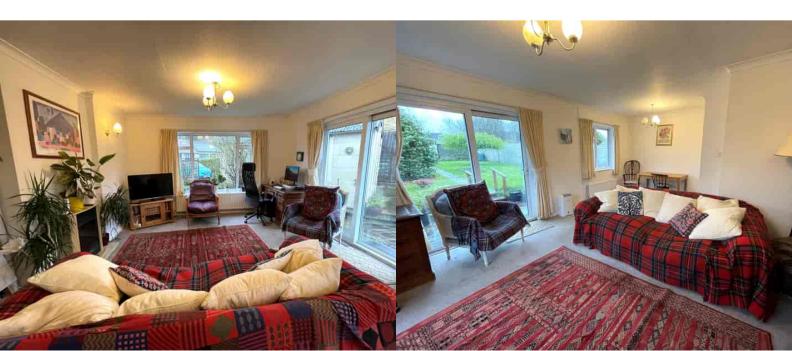

## Lounge/Diner

Rear aspect double glazed window and doors, radiator, side aspect double glazed window, feature fireplace.