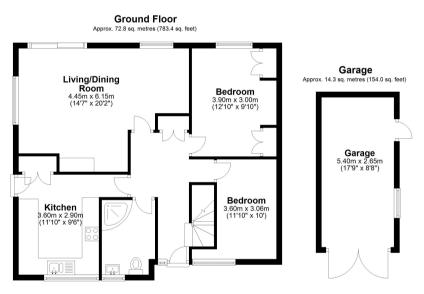

# **Ground Floor**

#### **Entrance Hall**

Stairs to first floor, doors to;

#### Kitchen

Front aspect double glazed window, side aspect door, range of eye and base level units, space for appliances, part tiled walls, radiator.

## Lounge/Diner

Rear aspect double glazed window and doors, radiator, side aspect double glazed window, feature fireplace.

#### Shower Room

Frosted double glazed window, shower unit, part tiled walls, low level w.c, wash hand basin over vanity unit, wall mounted heated towel rail.

#### Bedroom

Rear aspect double glazed window, radiator, built in wardrobes.

#### Bedroom

Front aspect double glazed window, radiator, built in storage.

#### Garage

Double doors, power and light.

**FLOORPLAN** 

Total area: approx. 138.7 sq. metres (1493.5 sq. feet)

Guildford Office 12c, Worplesdon Road, Guildford, GU2 9RW 01483 576300 info@hippsestateagents.co.uk