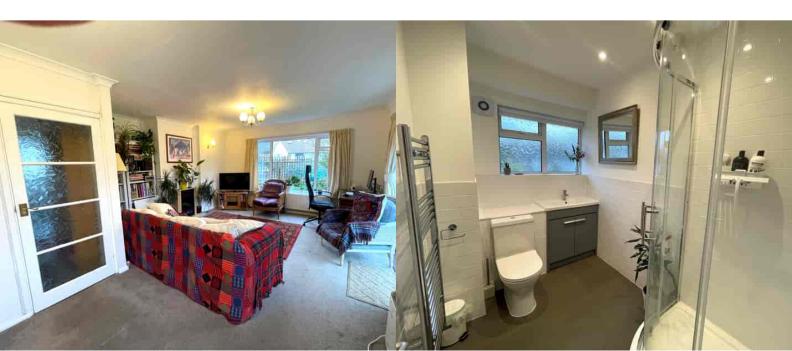

## Lounge/Diner

Rear aspect double glazed window and doors, radiator, side aspect double glazed window, feature fireplace.

#### Shower Room

Frosted double glazed window, shower unit, part tiled walls, low level w.c, wash hand basin over vanity unit, wall mounted heated towel rail.