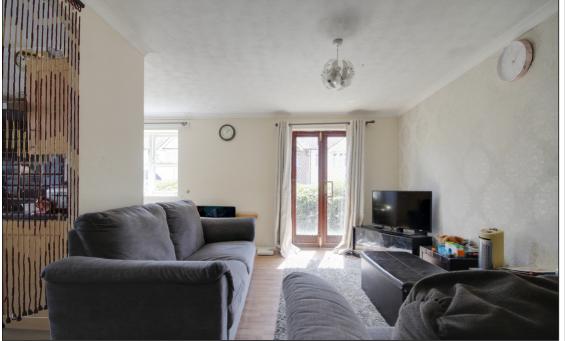

#### Lounge/diner

5.47m > 3.15m (17' 11" > 10' 4") x 4.39m > 2.13m (14' 5" > 7' 0"). Windows to front, private hardwood framed double doors with security grill to front, wood grain effect laminated flooring.