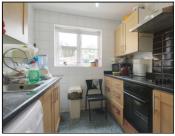

#### Kitchen

2.21m x 2.19m (7' 3" x 7' 2"). Windows to side, a range of matching wall & base units, laminated work surfaces, inset sink & drainer with chrome mixer tap, integrated oven, four ring electric hob, extractor hood, space & plumbing for washing machine, tiled splash backs, mosaic tile effect vinyl flooring.