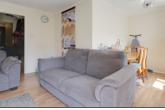

#### Lounge/diner

5.47m > 3.15m (17' 11" > 10' 4") x 4.39m > 2.13m (14' 5" > 7' 0"). Windows to front, private hardwood framed double doors with security grill to front, wood grain effect laminated flooring.