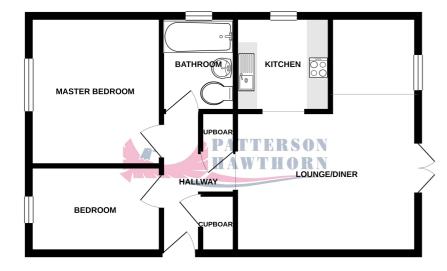

## Ground floor

**Communal Entrance** Via security phone entry system

**Front Entrance** 

Via hardwood door into:

#### Hallway

Two built in storage cupboards, wood grain effect laminated flooring.

#### Lounge/diner

5.47m > 3.15m (17' 11" > 10' 4") x 4.39m > 2.13m (14' 5" > 7' 0"). Windows to front, private hardwood framed double doors with security grill to front, wood grain effect laminated flooring.

#### Kitchen

2.21m x 2.19m (7' 3" x 7' 2"). Windows to side, a range of matching wall & base units, laminated work surfaces, inset sink & drainer with chrome mixer tap, integrated oven, four ring electric hob, extractor hood, space & plumbing for washing machine, tiled splash backs, mosaic tile effect vinyl flooring.

#### **Bedroom One**

3.34m x 3.00m (10' 11" x 9' 10"). Windows to rear, wood grain effect laminated flooring.

#### Bedroom Two

3.00m x 2.00m (9' 10" x 6' 7"). Windows to rear, wood grain effect laminated flooring.

#### Bathroom

2.21m x 1.7m (7' 3" x 5' 7"). Opaque window to side, paneled bath with shower, low level flush WC, hand wash basin, tiled walls, tiled flooring.