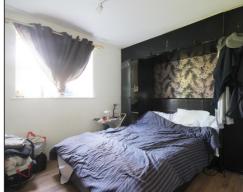

#### **Bedroom One**

3.34m x 3.00m (10' 11" x 9' 10"). Windows to rear, wood grain effect laminated flooring.

#### Bedroom Two

3.00m x 2.00m (9' 10" x 6' 7"). Windows to rear, wood grain effect laminated flooring.