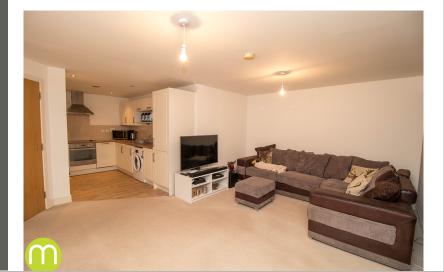

#### Lounge/Diner

16' 4" x 11' 11" (4.98m x 3.63m) With double doors to balcony and windows to rear, electric heater, TV point, open to;