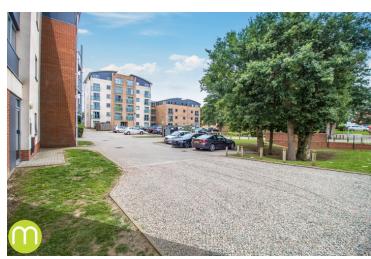

V point, open to;

#### **Kitchen**



8' 7" x 7' 5" (2.62m x 2.26m) With matching eye level and base units with drawers and worktops over, inset one and a half sink and drainer, tiled splashback, electric oven, integrated fridge/freezer, dishwasher, space and plumbing for washing machine.

#### **Bedroom One**



13' 8" x 12' 2" (4.17m x 3.71m) With window to rear, electric heater, TV point, door to;

## Property Details.

#### **En-Suite**



With close coupled WC, wash hand basin, shower cubicle, part tiled walls, extractor.

#### **Bedroom Two**

 $10' 9" \times 7' 10" (3.28m \times 2.39m)$  With window to side, electric heater.

#### **Family Bathroom**



With close coupled WC, wash hand basin, panelled bath with shower and shower screen, part tiled.

#### Outside

#### **Parking**



Allocated parking space. (number 2)

## Property Details.

#### Floorplans



Whilst every attempt has been made to ensure the accuracy of the floor plan contained here, measurements of doors, windows, rooms and any other items are approximate and no responsibility is taken for any error, omission, or mis-statement. This plan is for illustrative purposes only and should be used as such by any prospective purchaser. The services, systems and appliances shown have not been tested and no guarantee as to their operability or efficiency can be given Made with Metropix ©2020

#### Location



#### **Energy Ratings**

We have not carried out a structural survey and the services, appliances and specific fittings have not been tested. All photographs, measurements, floor plans and distances refer