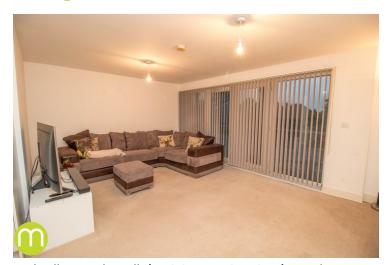

#### Lounge/Diner

16' 4" x 11' 11" (4.98m x 3.63m) With double doors to balcony and windows to rear, electric heater, TV point, open to;