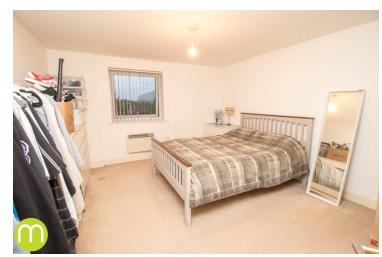

#### **Bedroom One**

13' 8" x 12' 2" (4.17m x 3.71m) With window to rear, electric heater, TV point, door to;

#### **Bedroom Two**

 $10' 9" \times 7' 10" (3.28m \times 2.39m)$  With window to side, electric heater.