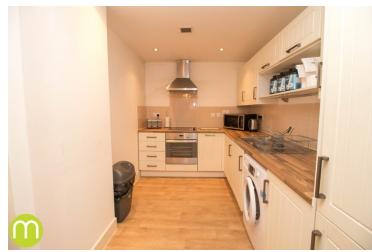

#### **Kitchen**

8' 7" x 7' 5" (2.62m x 2.26m) With matching eye level and base units with drawers and worktops over, inset one and a half sink and drainer, tiled splashback, electric oven, integrated fridge/freezer, dishwasher, space and plumbing for washing machine.