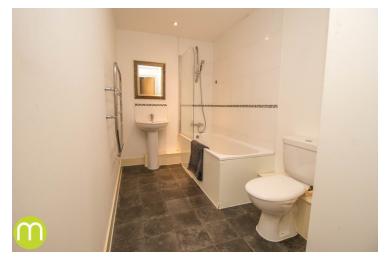

#### **Family Bathroom**

With close coupled WC, wash hand basin, panelled bath with shower and shower screen, part tiled.