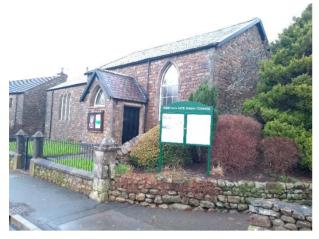

# FOR SALE BY INFORMAL TENDER

Tender Closing Date: 12 Noon Friday 31st March 2023

**Guide Price: OVER £150,000** 

Viewing: By prior appointment through Richard Turner & Son Bentham Office.

Comprising a soundly stone built detached former Methodist Church (built 1866 with school room extension in 1904) under a part slate/part tiled roof potentially offering itself as a wonderful development opportunity subject to the purchaser obtaining all necessary change of use/planning approvals etc. at the purchasers own expense. Being conveniently situated slightly set back from the main road in the popular small rural Village of Cowan Bridge circa 1.5 miles East of the Historic market town of Kirkby Lonsdale.