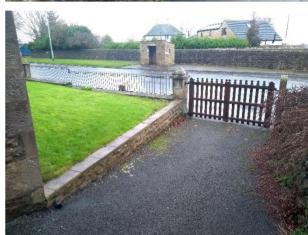

# FOR SALE BY INFORMAL TENDER

Tender Closing Date: 12 Noon Friday 31st March 2023

**Guide Price: OVER £150,000** 

Viewing: By prior appointment through Richard Turner & Son Bentham Office.

Comprising a soundly stone built detached former Methodist Church (built 1866 with school room extension in 1904) under a part slate/part tiled roof potentially offering itself as a wonderful development opportunity subject to the purchaser obtaining all necessary change of use/planning approvals etc. at the purchasers own expense. Being conveniently situated slightly set back from the main road in the popular small rural Village of Cowan Bridge circa 1.5 miles East of the Historic market town of Kirkby Lonsdale.

Royal Oak Chambers, Main Street, Bentham, Lancaster LA2 7HF

Overall Internal Dimensions Of The Building: 48' x 21' approx. (14.63m x 6.40m approx.) Overall Site Dimension: 62'8 x 54'9 Ave (19.15m x 16.75m Ave).