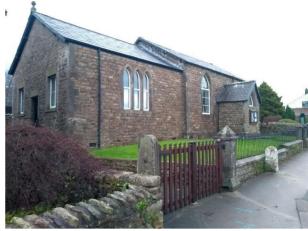

# FOR SALE BY INFORMAL TENDER

Tender Closing Date: 12 Noon Friday 31st March 2023

**Guide Price: OVER £150,000** 

Viewing: By prior appointment through Richard Turner & Son Bentham Office.

Comprising a soundly stone built detached former Methodist Church (built 1866 with school room extension in 1904) under a part slate/part tiled roof potentially offering itself as a wonderful development opportunity subject to the purchaser obtaining all necessary change of use/planning approvals etc. at the purchasers own expense. Being conveniently situated slightly set back from the main road in the popular small rural Village of Cowan Bridge circa 1.5 miles East of the Historic market town of Kirkby Lonsdale.

Royal Oak Chambers, Main Street, Bentham, Lancaster LA2 7HF

Overall Internal Dimensions Of The Building: 48' x 21' approx. (14.63m x 6.40m approx.) Overall Site Dimension: 62'8 x 54'9 Ave (19.15m x 16.75m Ave).