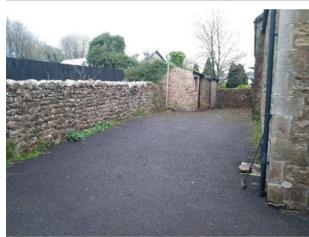

# FOR SALE BY INFORMAL TENDER

Tender Closing Date: 12 Noon Friday 31st March 2023

**Guide Price: OVER £150,000** 

Viewing: By prior appointment through Richard Turner & Son Bentham Office.

Comprising a soundly stone built detached former Methodist Church (built 1866 with school room extension in 1904) under a part slate/part tiled roof potentially offering itself as a wonderful development opportunity subject to the purchaser obtaining all necessary change of use/planning approvals etc. at the purchasers own expense. Being conveniently situated slightly set back from the main road in the popular small rural Village of Cowan Bridge circa 1.5 miles East of the Historic market town of Kirkby Lonsdale.

Royal Oak Chambers, Main Street, Bentham, Lancaster LA2 7HF

Overall Internal Dimensions Of The Building: 48' x 21' approx. (14.63m x 6.40m approx.) Overall Site Dimension: 62'8 x 54'9 Ave (19.15m x 16.75m Ave).