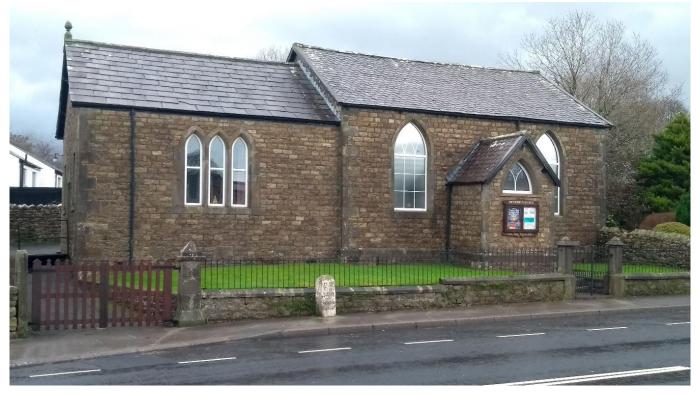

# FORMER METHODIST CHURCH & SCHOOL ROOM

Cowan Bridge, Nr Kirkby Lonsdale, LA6 2HS

# FOR SALE BY INFORMAL TENDER

Tender Closing Date: 12 Noon Friday 31st March 2023

**Guide Price: OVER £150,000** 

Viewing: By prior appointment through Richard Turner & Son Bentham Office.

Comprising a soundly stone built detached former Methodist Church (built 1866 with school room extension in 1904) under a part slate/part tiled roof potentially offering itself as a wonderful development opportunity subject to the purchaser obtaining all necessary change of use/planning approvals etc. at the purchasers own expense. Being conveniently situated slightly set back from the main road in the popular small rural Village of Cowan Bridge circa 1.5 miles East of the Historic market town of Kirkby Lonsdale.