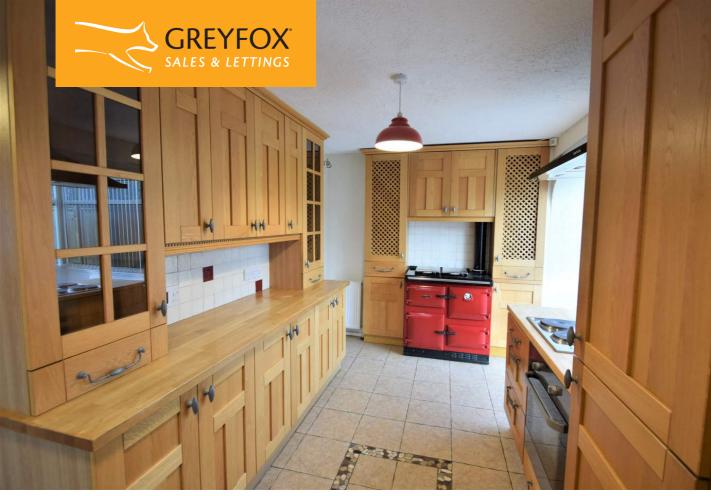

### Description

Guide Price £330,000 - £340,000

This three bedroom house has the benefit of country living with it's open views to the rear and nestled in the village of Stockbury. Ideal for walks, this popular village has a pub, a village hall with a real community feel and yet is not isolated with it's great access to M2/M20, Sittingbourne and Maidstone. The property itself has a porch leading into the entrance lobby. The lounge has a wood burner and the kitchen has a wealth of character with its bespoke range of units and an aga - providing heating and cooking facilities. The conservatory looks out to the garden with an open aspect to the countryside. Upstairs are three bedrooms and a family bathroom. The property is oil-fired heating and cesspit drainage and has the potential to extend subject to obtaining the necessary planning permission. The driveway has ample room for several vehicles. Contact the Greyfox sales team in Rainham to book your viewing to avoid disappointment.