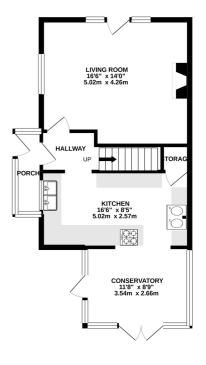

1ST FLOOR 417 sq.ft. (38.7 sq.m.) approx

TOTAL FLOOR AREA: 955 sq.ft. (88.8 sq.m.) approx. Whist every attempt has been made to ensure the accuracy of the floorplan contained here, measurements of doors, windows, rooms and any other items are approximate and no responsibility is taken for any error, omission or mis-statement. This plan is for illustrative purposes only and should be used as such by any prospective purchase. The services, systems and appliances shown have not been tested and no guarantee as to their operability or efficiency can be given. Made with Metropix "2020"