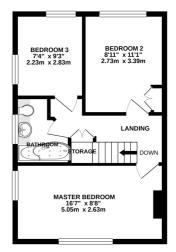

1ST FLOOR 417 sq.ft. (38.7 sq.m.) approx

TOTAL FLOOR AREA: 955 sq.ft. (88.8 sq.m.) approx. Whist every attempt has been made to ensure the accuracy of the floorplan contained here, measurements of doors, windows, rooms and any other items are approximate and no responsibility is taken for any error, omission or mis-statement. This plan is for illustrative purposes only and should be used as such by any prospective purchase. The services, systems and appliances shown have not been tested and no guarantee as to their operability or efficiency can be given. Made with Metropix "2020"