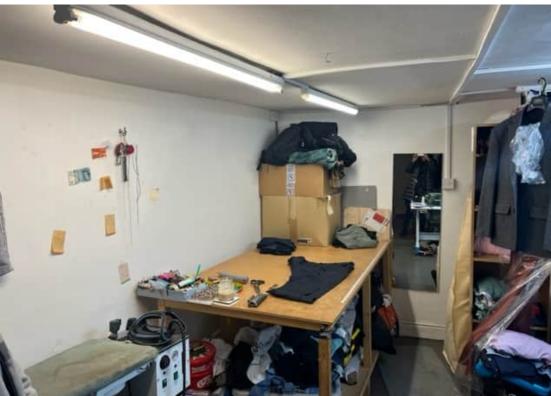

Accommodation

This building comprises of a ground floor shop which is currently trading as an alterations/tailoring business. The rear is used as a tailoring workshop with a kitchen and WC.

The shop has a long rear garden with access onto an alleyway which leads out to Lock Street. There could be potential for an extension/redevelopment of the rear garden, subject to planning.

Ground Floor Retail Area - 173 sq.ft. (16.08 sq.m.)

Workshop and Kitchen Area = 236 sq.ft. (21.93 sq.m.)

WC

Total Approximate Area 410 sq.ft. (38.01 sq.m.)

The upper parts have been sold off on a long lease.