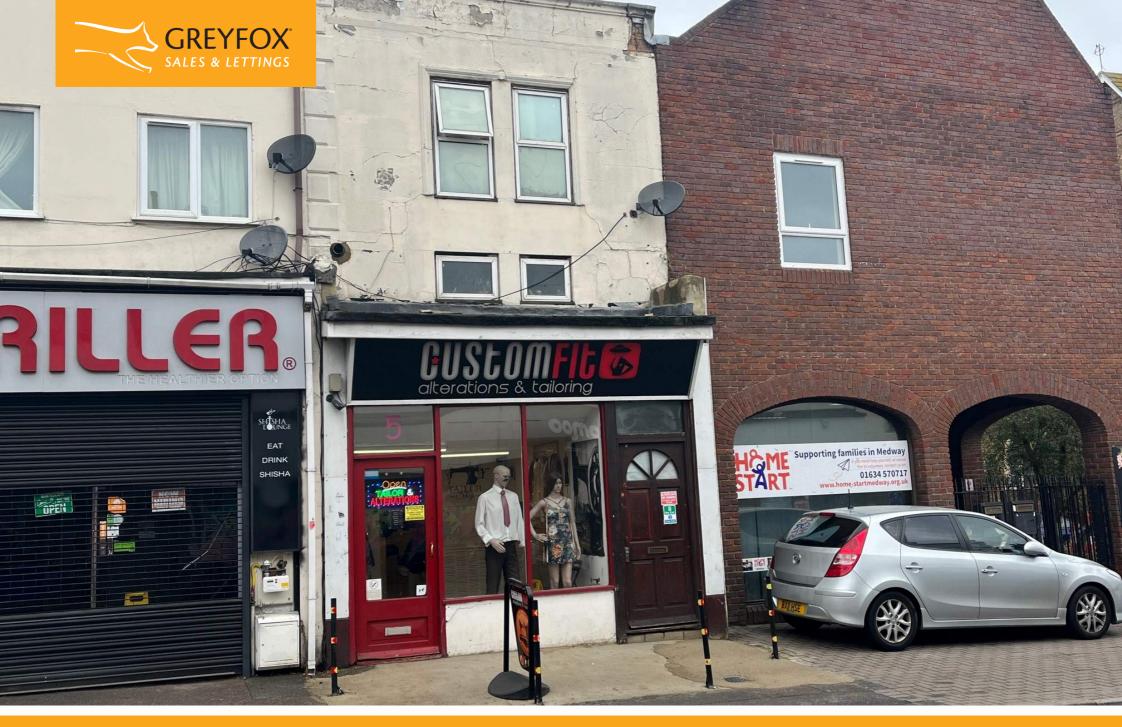

### **Description**

FREEHOLD SHOP PREMISES WITH GARDEN (UPPER PARTS SOLD OFF) - FOR SALE WITH VACANT POSSESSION

Description

Situated at the bottom of Canterbury Street and very close to the heart of the High Street, opposite Green Street and the well-known landmark, 'Moo, Moo' nightclub (closed for residential development). There are a good mixture of local businesses with Burger King and Betfred at the junction of the High Street.

Accommodation

This building comprises of a ground floor shop which is currently trading as an alterations/tailoring business. The rear is used as a tailoring workshop with a kitchen and WC.

The shop has a long rear garden with access onto an alleyway which leads out to Lock Street. There could be potential for an extension/redevelopment of the rear garden, subject to planning.