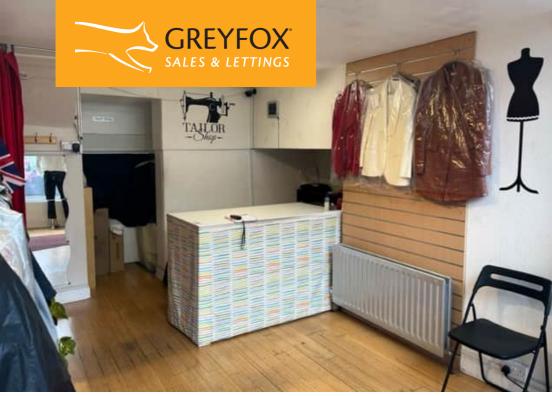

Accommodation

This building comprises of a ground floor shop which is currently trading as an alterations/tailoring business. The rear is used as a tailoring workshop with a kitchen and WC.

The shop has a long rear garden with access onto an alleyway which leads out to Lock Street. There could be potential for an extension/redevelopment of the rear garden, subject to planning.

Ground Floor Retail Area - 173 sq.ft. (16.08 sq.m.)

Workshop and Kitchen Area = 236 sq.ft. (21.93 sq.m.)

WC

Total Approximate Area 410 sq.ft. (38.01 sq.m.)

The upper parts have been sold off on a long lease.