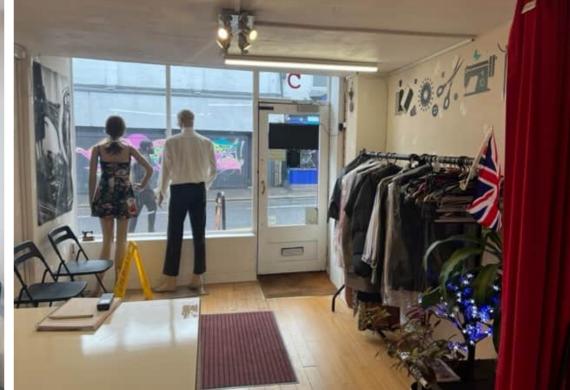

Accommodation

This building comprises of a ground floor shop which is currently trading as an alterations/tailoring business. The rear is used as a tailoring workshop with a kitchen and WC.

The shop has a long rear garden with access onto an alleyway which leads out to Lock Street. There could be potential for an extension/redevelopment of the rear garden, subject to planning.

Ground Floor Retail Area - 173 sq.ft. (16.08 sq.m.)

Workshop and Kitchen Area = 236 sq.ft. (21.93 sq.m.)

WC

Total Approximate Area 410 sq.ft. (38.01 sq.m.)

The upper parts have been sold off on a long lease.