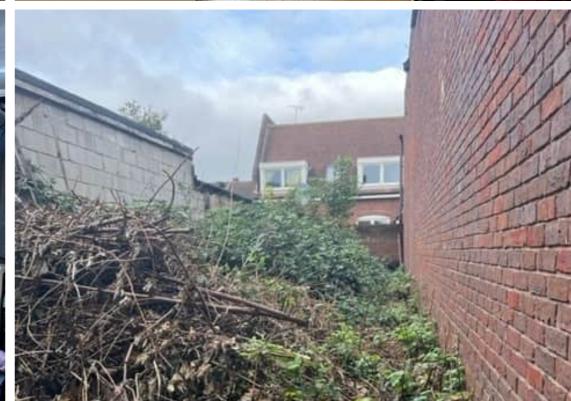

Accommodation

This building comprises of a ground floor shop which is currently trading as an alterations/tailoring business. The rear is used as a tailoring workshop with a kitchen and WC.

The shop has a long rear garden with access onto an alleyway which leads out to Lock Street. There could be potential for an extension/redevelopment of the rear garden, subject to planning.

Ground Floor Retail Area - 173 sq.ft. (16.08 sq.m.)

Workshop and Kitchen Area = 236 sq.ft. (21.93 sq.m.)

WC

Total Approximate Area 410 sq.ft. (38.01 sq.m.)

The upper parts have been sold off on a long lease.