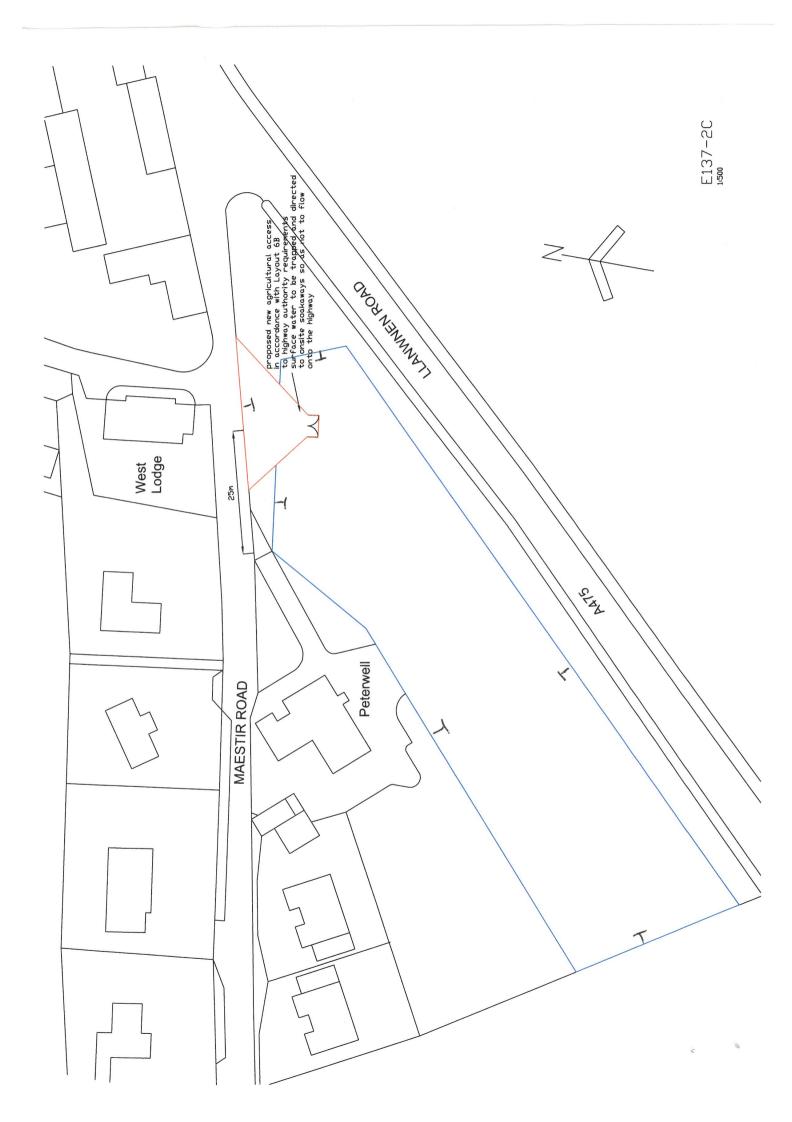

## The Land

The land extends to some 1.2 acres or thereabouts is readily and easily accessible from Maestir Road and is ideal for redevelopment for residential, social or possibly commercial development, subject to the appropriate consents being obtained.

#### Directions

From Lampeter take the A475 West towards Newcastle Emlyn road. On leaving the town after passing the Pontfaen garage on your right, the land will be seen just after the entrance to Maestir Road a right hand side. Access is directly off Maestir Road just before the residential housing on the left hand side.