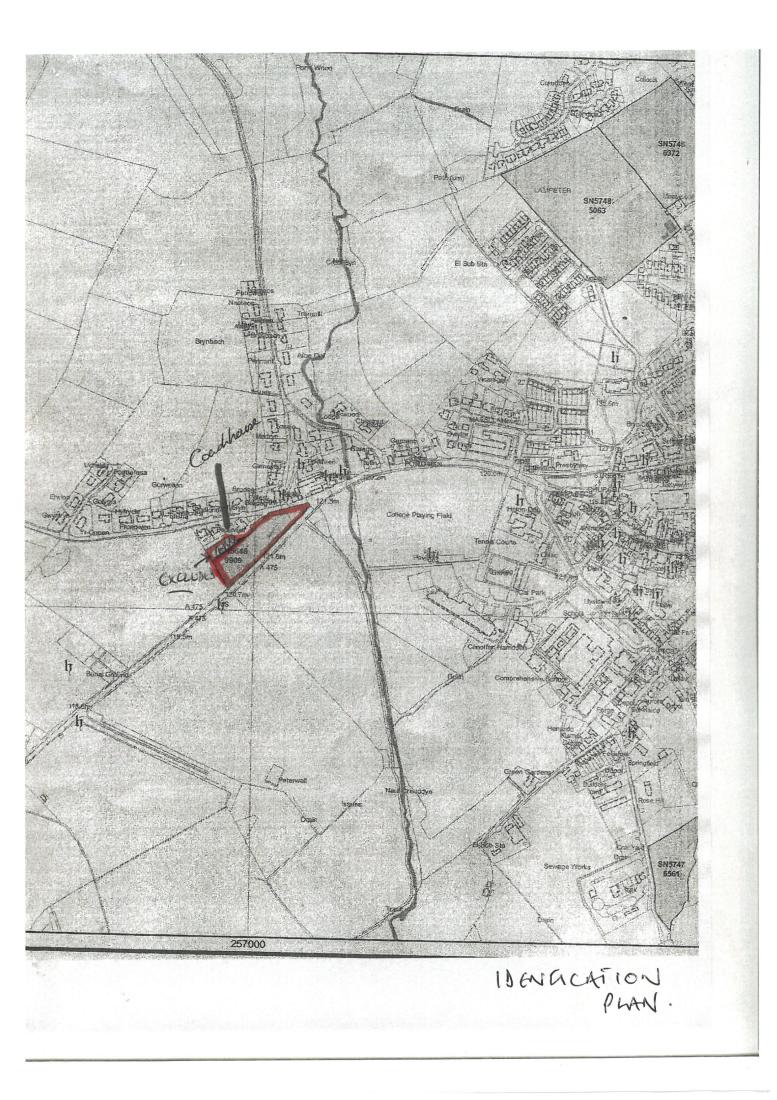

## The Land

The land extends to some 1.2 acres or thereabouts is readily and easily accessible from Maestir Road and is ideal for redevelopment for residential, social or possibly commercial development, subject to the appropriate consents being obtained.

#### Directions

From Lampeter take the A475 West towards Newcastle Emlyn road. On leaving the town after passing the Pontfaen garage on your right, the land will be seen just after the entrance to Maestir Road a right hand side. Access is directly off Maestir Road just before the residential housing on the left hand side.