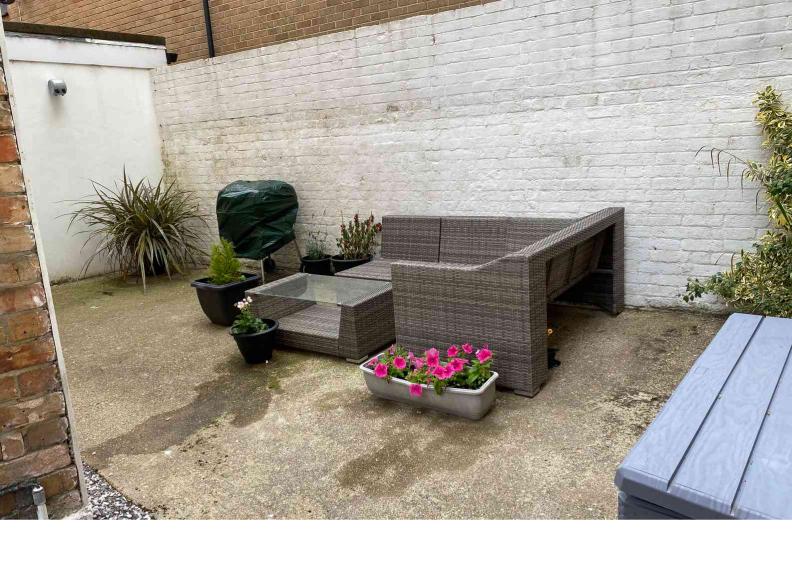

This charming two double bedroom holiday home is currently used as an Air B&B and can be acquired with the existing bookings for the summer. The large living & dining room has direct access onto a private patio with faux grass and table and chairs for alfresco dining. The modern kitchen extends into the hallway housing the integrated fridge, washing machine and dishwasher. The main bedroom with ensuite shower leads on to a second spacious private patio area. The second double bedroom has a fitted wardrobe and use of the family bathroom opposite. To the front of the property is an allocated parking space. Offered with no forward chain, contents available to purchase by separate negotiation. A fab little 2 bedroom, 2 bathroom apartment with two private outdoor areas, minutes walk from Bournemouth Beach.