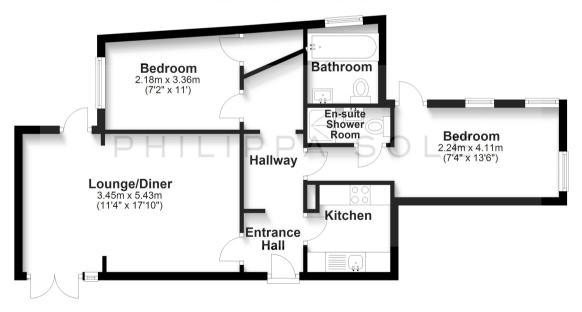

#### **Ground Floor**

Approx. 58.3 sq. metres (628.1 sq. feet)

#### Total area: approx. 58.3 sq. metres (628.1 sq. feet)

Bournemouth Energy Floor Plans are provided for illustration/identification purposes only. Not drawn to scale, unless stated and accept no responsibility for any error, omission or mis-statement. Dimensions shown are to the nearest 7.5 cm / 3 inches. Total approx area shown on the plan may include any external terraces, balconies and other external areas. To find out more about Bournemouth Energy please visit www.bournemouthenergy.co.uk (Tel: 01202 556006) Plan produced using PlanUp.