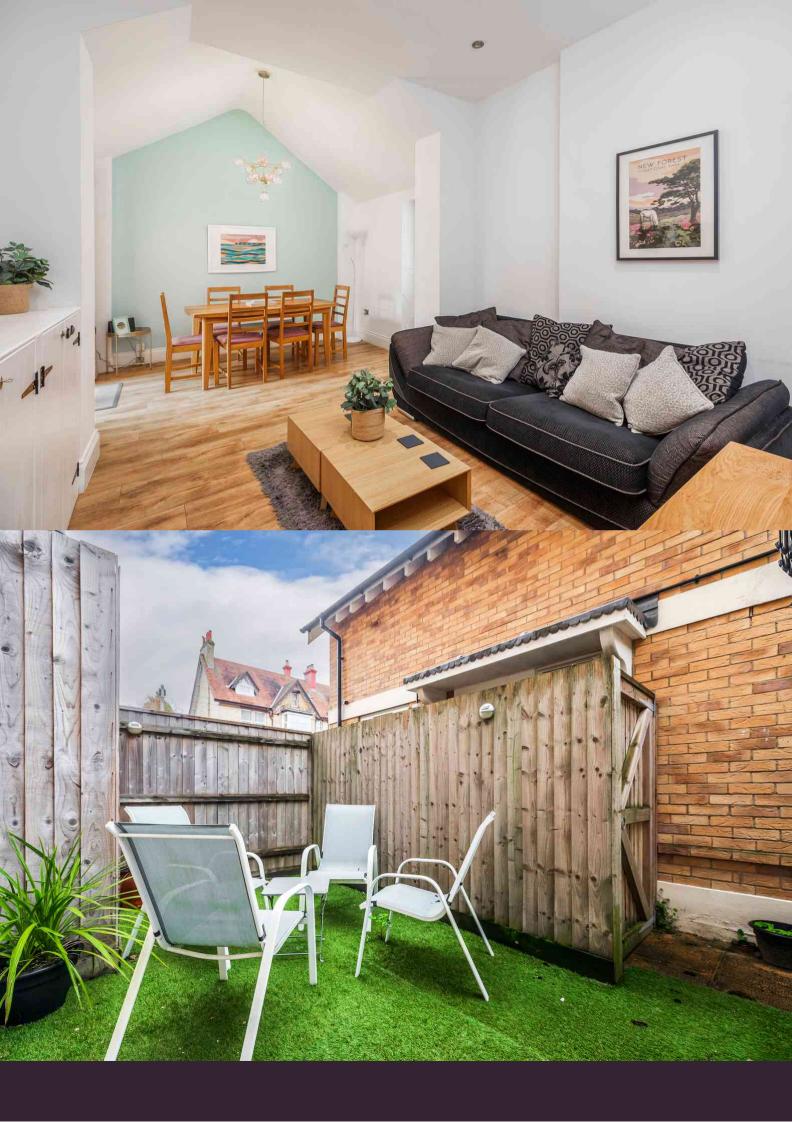

This charming two double bedroom holiday home is currently used as an Air B&B and can be acquired with the existing bookings for the summer. The large living & dining room has direct access onto a private patio with faux grass and table and chairs for alfresco dining. The modern kitchen extends into the hallway housing the integrated fridge, washing machine and dishwasher. The main bedroom with ensuite shower leads on to a second spacious private patio area. The second double bedroom has a fitted wardrobe and use of the family bathroom opposite. To the front of the property is an allocated parking space. Offered with no forward chain, contents available to purchase by separate negotiation. A fab little 2 bedroom, 2 bathroom apartment with two private outdoor areas, minutes walk from Bournemouth Beach.