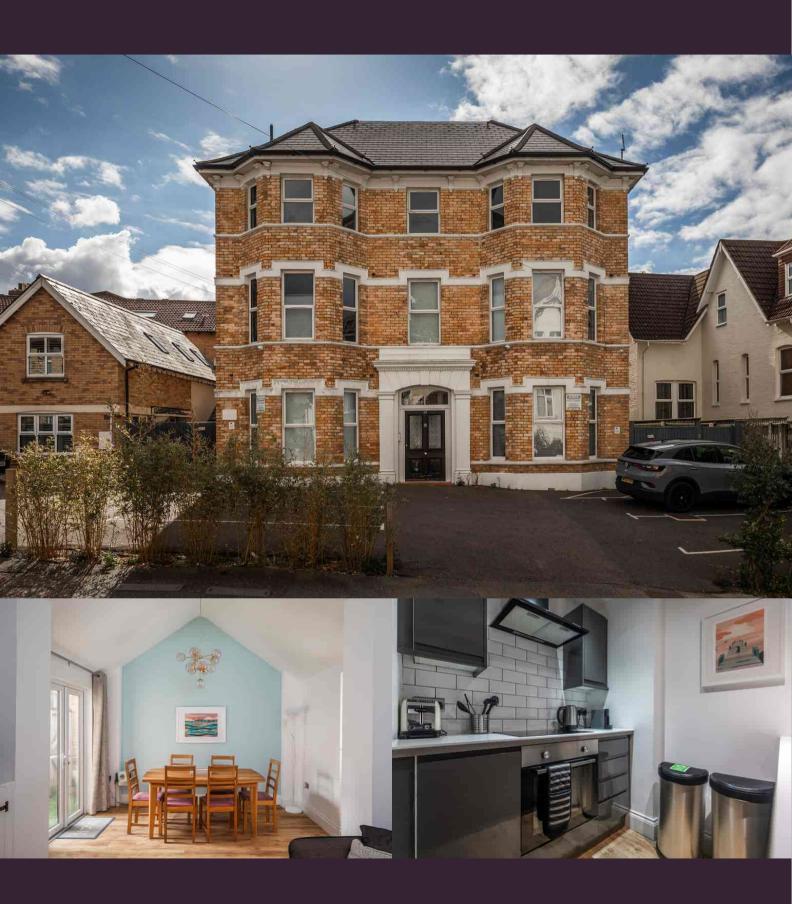

# Flat 2, 40 Tregonwell Road, Bournemouth, Dorset BH2 5NT

PHILIPPA SOLE

### £337,950

Currently used as an Air B&B (contents by separate negotiation)

350 metres to Bournemouth Beach

2 Double bedroom ground floor apartment

Lounge / dining room with access onto garden terrace

Private patio and separate garden

## About this property

AIR B & B and Pet friendly, this charming two double bedroom ground floor apartment with 2 private patio areas is located 250 metres from Bournemouth town centre and just 350 metres from Bournemouth's award winning beach.

This charming two double bedroom holiday home is currently used as an Air B&B and can be acquired with the existing bookings for the summer. The large living & dining room has direct access onto a private patio with faux grass and table and chairs for alfresco dining. The modern kitchen extends into the hallway housing the integrated fridge, washing machine and dishwasher. The main bedroom with ensuite shower leads on to a second spacious private patio area. The second double bedroom has a fitted wardrobe and use of the family bathroom opposite. To the front of the property is an allocated parking space. Offered with no forward chain, contents available to purchase by separate negotiation. A fab little 2 bedroom, 2 bathroom apartment with two private outdoor areas, minutes walk from Bournemouth Beach.