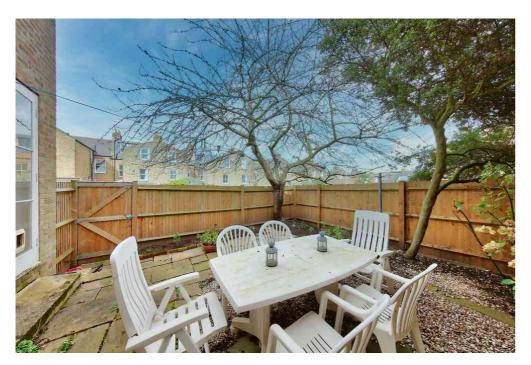

bedrooms with plenty of fitted storage. The third bedroom could be ideal as a study or nursery. The shower room is fully tiled and features a large walk-in shower. Further storage is available in the overhead loft. Outside, the garden features a beautiful cherry tree, and is paved with flowerbed borders. It also offers separate street access.