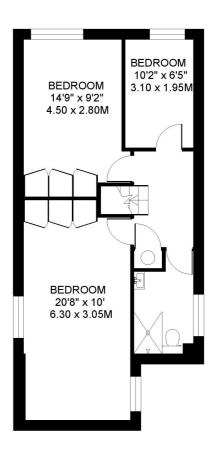

bedrooms with plenty of fitted storage. The third bedroom could be ideal as a study or nursery. The shower room is fully tiled and features a large walk-in shower. Further storage is available in the overhead loft. Outside, the garden features a beautiful cherry tree, and is paved with flowerbed borders. It also offers separate street access.

#### **PROPERTY FEATURES**

- Entrance Lobby
- Reception Room
- Kitchen / Dining Room
- · Downstairs WC
- 3 Bedrooms
- Shower Room
- 20 Ft Garden
- Loft Storage
- 1000 Sq Ft / 92.9 Sq M

The particulars do not constitute part of an offer or contract: the particulars including text descriptions, photographs and plans are only for the guidance of prospective purchasers and must not be relied on as statements of fact: nothing in the particulars shall be deemed as a statement that the property is in good condition nor that any services or facilities are in good working order: measurements given are approximate: prior to viewing we recomment that you discuss particular points of interest with a staff member to avoid a wasted journey:

# RAINHAM CLOSE BATTERSEA LONDON SW11

APPROXIMATE INTERNAL FLOOR (LIVING) AREA 1000 SQ.FT. / 92.9 SQ.M.

FIRST FLOOR 530 SQ.FT.