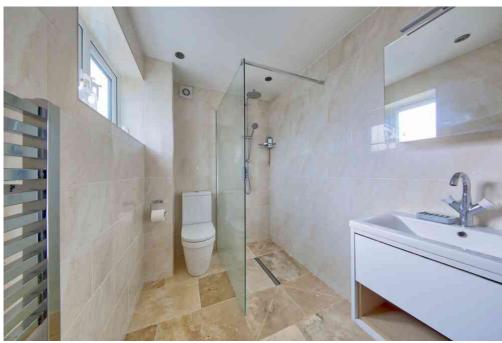

bedrooms with plenty of fitted storage. The third bedroom could be ideal as a study or nursery. The shower room is fully tiled and features a large walk-in shower. Further storage is available in the overhead loft. Outside, the garden features a beautiful cherry tree, and is paved with flowerbed borders. It also offers separate street access.