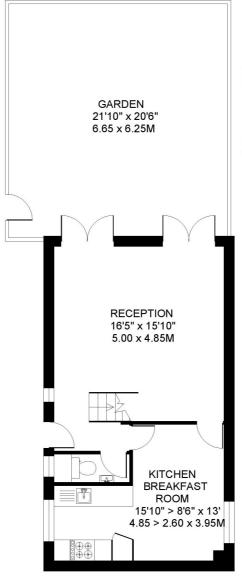

#### **PROPERTY FEATURES**

- Entrance Lobby
- Reception Room
- Kitchen / Dining Room
- · Downstairs WC
- 3 Bedrooms
- Shower Room
- 20 Ft Garden
- Loft Storage
- 1000 Sq Ft / 92.9 Sq M

The particulars do not constitute part of an offer or contract: the particulars including text descriptions, photographs and plans are only for the guidance of prospective purchasers and must not be relied on as statements of fact: nothing in the particulars shall be deemed as a statement that the property is in good condition nor that any services or facilities are in good working order: measurements given are approximate: prior to viewing we recomment that you discuss particular points of interest with a staff member to avoid a wasted journey:

# JT JOHN THOROGOOD

020 7228 7474 | sales@john-thorogood.co.uk 140 Northcote Road SW11 6QZ | www.johnthorogood.co.uk

GROUND FLOOR 470 SQ.FT.

COPYRIGHT FLOORPLAN PRODUCED FOR

" JOHN THOROGOOD "

BY FLOORPLANNERS 07801 228850

# RAINHAM CLOSE BATTERSEA LONDON SW11

APPROXIMATE INTERNAL FLOOR (LIVING) AREA 1000 SQ.FT. / 92.9 SQ.M.

FIRST FLOOR 530 SQ.FT.