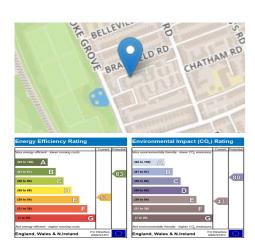

ble in the overhead loft. Outside, the garden features a beautiful cherry tree, and is paved with flowerbed borders. It also offers separate street access.

Rainham Close is located in the area known as 'Between the Commons', a stone's throw from ever-popular Northcote Road and close to highly rated primary schools. Clapham Junction station provides easy access to both the City and the West End, with its direct connections into both the City and the West End, and the wide open spaces of Wandsworth Common are almost on the doorstep.







## Rainham Close

## **Between the Commons SW11**

## **FOR SALE**

#### **PROPERTY FEATURES**

- Entrance Lobby
- Reception Room
- Kitchen / Dining Room
- · Downstairs WC
- 3 Bedrooms
- Shower Room
- 20 Ft Garden
- Loft Storage
- 1000 Sq Ft / 92.9 Sq M



The particulars do not constitute part of an offer or contract: the particulars including text descriptions, photographs and plans are only for the guidance of prospective purchasers and must not be relied on as statements of fact: nothing in the particulars shall be deemed as a statement that the property is in good condition nor that any services or facilities are in good working order: measurements given are approximate: prior to viewing we recomment that you discuss particular points of interest with a staff member to avoid a wasted journey:

# JT JOHN THOROGOOD

020 7228 7474 | sales@john-thorogood.co.uk 140 Northcote Road SW11 6QZ | www.johnthorogood.co.uk







GROUND FLOOR 470 SQ.FT.

COPYRIGHT FLOORPLAN PRODUCED FOR

" JOHN THOROGOOD "

BY FLOORPLANNERS 07801 228850

# RAINHAM