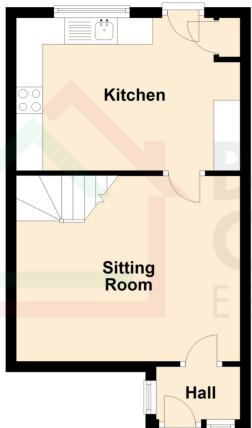

In brief, the accommodation comprises of an entrance porch, lounge and kitchen/breakfast room.

To the first floor there are two well proportioned bedrooms and a family bathroom comprising of a three piece white suite.

#### ENTRANCE PORCH

5' 4" x 3' 2" (1.63m x 0.97m)

#### LOUNGE

13' 4" x 11' 1" (4.06m x 3.38m)

#### KITCHEN/BREAKFAST ROOM

13' 4" x 9' 0" (4.06m x 2.74m)

First Floor

# **Ground Floor**