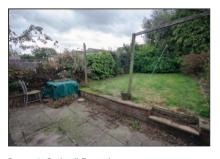

The property benefits from gas fired central heating to radiators and Upvc double glazing.

Externally, to the front is a fore garden with space for off road parking. The rear garden is predominantly laid to lawn with a slabbed patio area and perennial and shrubs. Garage en-bloc to the side.