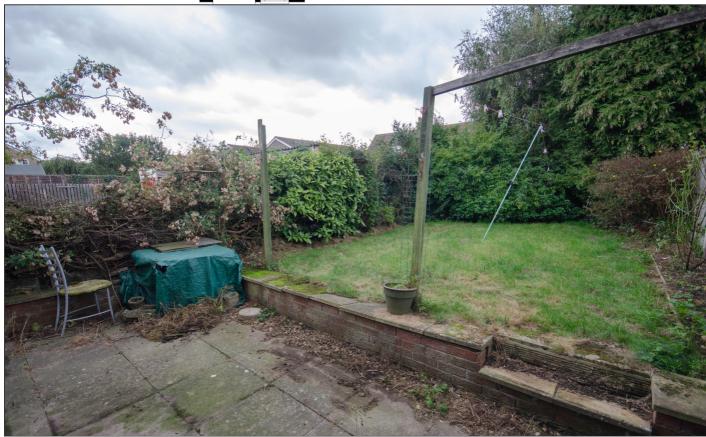

The property benefits from gas fired central heating to radiators and Upvc double glazing.

Externally, to the front is a fore garden with space for off road parking. The rear garden is predominantly laid to lawn with a slabbed patio area and perennial and shrubs. Garage en-bloc to the side.