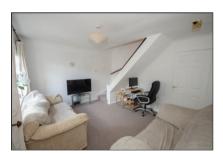

In brief, the accommodation comprises of an entrance porch, lounge and kitchen/breakfast room.

To the first floor there are two well proportioned bedrooms and a family bathroom comprising of a three piece white suite.

#### LOUNGE

13' 4" x 11' 1" (4.06m x 3.38m)