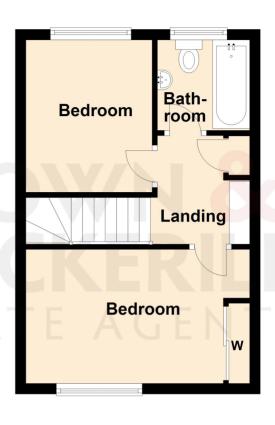

In brief, the accommodation comprises of an entrance porch, lounge and kitchen/breakfast room.

To the first floor there are two well proportioned bedrooms and a family bathroom comprising of a three piece white suite.

## BEDROOM ONE

13' 4" x 8' 1" (4.06m x 2.46m)

#### **BEDROOM TWO**

8' 9"  $\times$  7' 6" (2.67m  $\times$  2.29m)

# FAMILY BATHROOM

5' 9" x 4' 9" (1.75m x 1.45m)

Externally

**GARAGE EN-BLOC** 