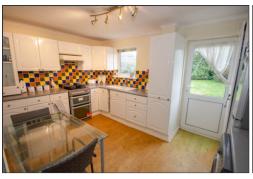

In brief, the accommodation comprises of an entrance porch, lounge and kitchen/breakfast room.

To the first floor there are two well proportioned bedrooms and a family bathroom comprising of a three piece white suite.

#### KITCHEN/BREAKFAST ROOM

13' 4" x 9' 0" (4.06m x 2.74m)

First Floor