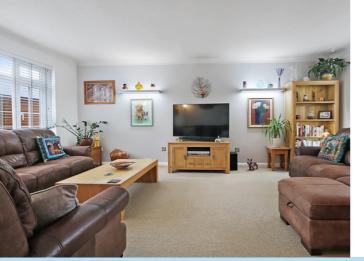

The ground floor consists of front door into entrance hall with access to ample storage cupboard and stairs leading to the lower ground and first floor.

The lower ground consists of the kitchen/dining room which has been fitted with a range of wall and base level units with areas of work surfaces, breakfast bar, integrated oven, gas hob with extractor hood above, microwave, American style fridge/freezer, dishwasher, window to the rear aspect and French doors to the garden. The utility is accessed by the kitchen and provides additional storage with door leading to the side. The lounge which spreads from the front to the rear of the property with double aspect windows. There is also the ever useful downstairs cloakroom which has a low level W.C. and wash hand basin.