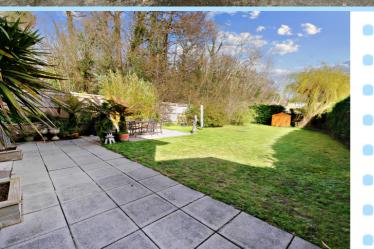

Outside the rear garden is mainly fence enclosed with patio area leading to a lawned garden with a range of mature shrubs and borders and there is access to the side. To the front there is driveway parking leading to the garage which also offers an electric car charging point on the side wall.