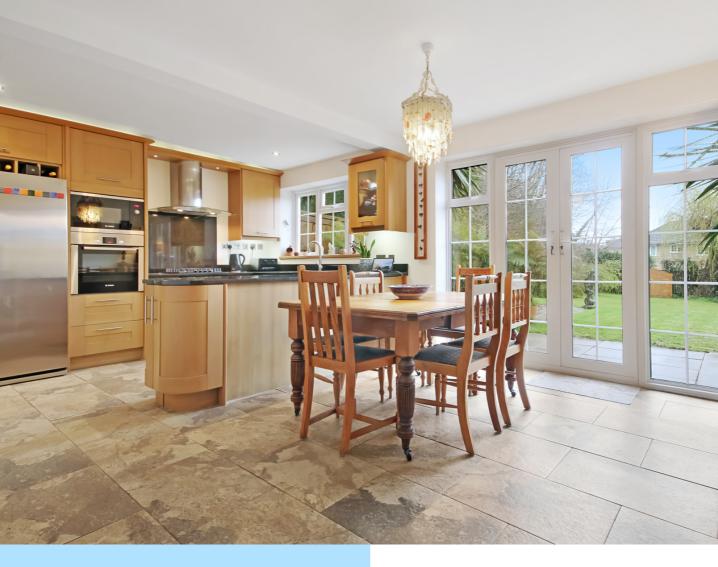

The ground floor consists of front door into entrance hall with access to ample storage cupboard and stairs leading to the lower ground and first floor.

The lower ground consists of the kitchen/dining room which has been fitted with a range of wall and base level units with areas of work surfaces, breakfast bar, integrated oven, gas hob with extractor hood above, microwave, American style fridge/freezer, dishwasher, window to the rear aspect and French doors to the garden. The utility is accessed by the kitchen and provides additional storage with door leading to the side. The lounge which spreads from the front to the rear of the property with double aspect windows. There is also the ever useful downstairs cloakroom which has a low level W.C. and wash hand basin.

#### GROUND FLOOR 83 sq.ft. (7.7 sq.m.) approx

Ground Floor Entrance Hall 7' 2" x 6' 0" (2.18m x 1.83m)

Lower Ground Floor Kitchen/Dining Room 18' 11" x 11' 3" (5.77m x 3.43m)

Utility 8' 1" x 6' 11" (2.46m x 2.11m)