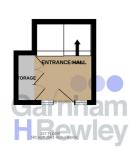

The ground floor consists of front door into entrance hall with access to ample storage cupboard and stairs leading to the lower ground and first floor.

The lower ground consists of the kitchen/dining room which has been fitted with a range of wall and base level units with areas of work surfaces, breakfast bar, integrated oven, gas hob with extractor hood above, microwave, American style fridge/freezer, dishwasher, window to the rear aspect and French doors to the garden. The utility is accessed by the kitchen and provides additional storage with door leading to the side. The lounge which spreads from the front to the rear of the property with double aspect windows. There is also the ever useful downstairs cloakroom which has a low level W.C. and wash hand basin.

#### GROUND FLOOR 83 sq.ft. (7.7 sq.m.) approx

Ground Floor Entrance Hall 7' 2" x 6' 0" (2.18m x 1.83m)

Lower Ground Floor Kitchen/Dining Room 18' 11" x 11' 3" (5.77m x 3.43m)

Utility 8' 1" x 6' 11" (2.46m x 2.11m)