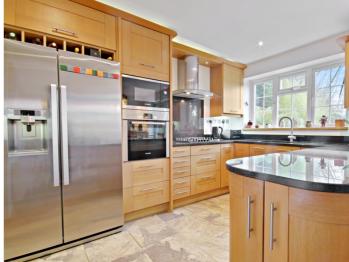

The ground floor consists of front door into entrance hall with access to ample storage cupboard and stairs leading to the lower ground and first floor.

The lower ground consists of the kitchen/dining room which has been fitted with a range of wall and base level units with areas of work surfaces, breakfast bar, integrated oven, gas hob with extractor hood above, microwave, American style fridge/freezer, dishwasher, window to the rear aspect and French doors to the garden. The utility is accessed by the kitchen and provides additional storage with door leading to the side. The lounge which spreads from the front to the rear of the property with double aspect windows. There is also the ever useful downstairs cloakroom which has a low level W.C. and wash hand basin.