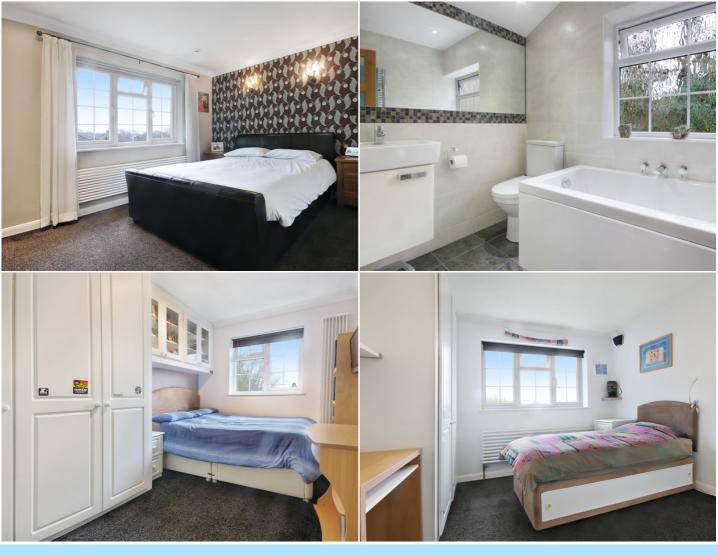

The first floor consists of the landing giving access to the handy laundry room. The main bedroom, bedroom two and three all overlook the rear garden and all have the benefit of fitted wardrobes. Bedroom four is set to the front aspect. There is also the family bathroom which has been fitted with a panel enclosed bath, shower cubicle, wash hand basin, low level W.C., heated towel rail, fully tiled walls and window to the side aspect.