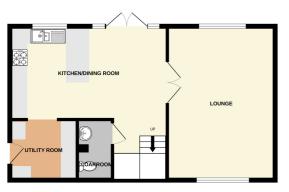

The ground floor consists of front door into entrance hall with access to ample storage cupboard and stairs leading to the lower ground and first floor.

The lower ground consists of the kitchen/dining room which has been fitted with a range of wall and base level units with areas of work surfaces, breakfast bar, integrated oven, gas hob with extractor hood above, microwave, American style fridge/freezer, dishwasher, window to the rear aspect and French doors to the garden. The utility is accessed by the kitchen and provides additional storage with door leading to the side. The lounge which spreads from the front to the rear of the property with double aspect windows. There is also the ever useful downstairs cloakroom which has a low level W.C. and wash hand basin.

#### GROUND FLOOR 83 sq.ft. (7.7 sq.m.) approx

Ground Floor Entrance Hall 7' 2" x 6' 0" (2.18m x 1.83m)

Lower Ground Floor Kitchen/Dining Room 18' 11" x 11' 3" (5.77m x 3.43m)

Utility 8' 1" x 6' 11" (2.46m x 2.11m)

Lounge 18' 6" x 12' 11" (5.64m x 3.94m)

Cloakroom 6' 11" x 4' 3" (2.11m x 1.30m)

First Floor Main Bedroom 12' 11" x 11' 3" (3.94m x 3.43m)

Bedroom 2 11' 3" x 10' 5" (3.43m x 3.17m)

Bedroom 3 11' 3" x 8' 2" (3.43m x 2.49m)