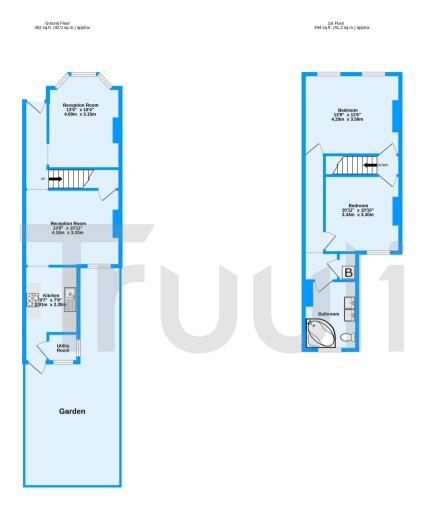

TOTAL FLOOR AREA: 896 sq.ft. (83.2 sq.m.) approx.

Measurements are approximate. Not to scale. Illustrative purposes only Made with Metropix ©2023