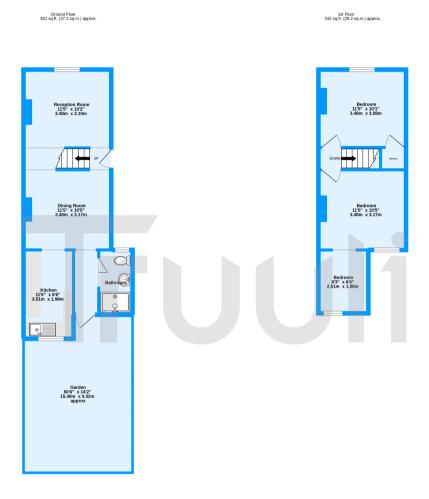

Stanley Road, Croydon, CF

TOTAL FLOOR AREA: 716 sq.ft. (66.5 sq.m.) approx.

Whits every attempt has been made to ensure the accuracy of the floopfan contained here, measurements of door, settled, sections and say other them are approximate and on responsibility to likele for any error, prospective purchaser. The services, systems and appliances shown have not been lested and no guarantee as to their operability of efficiency on the plem.